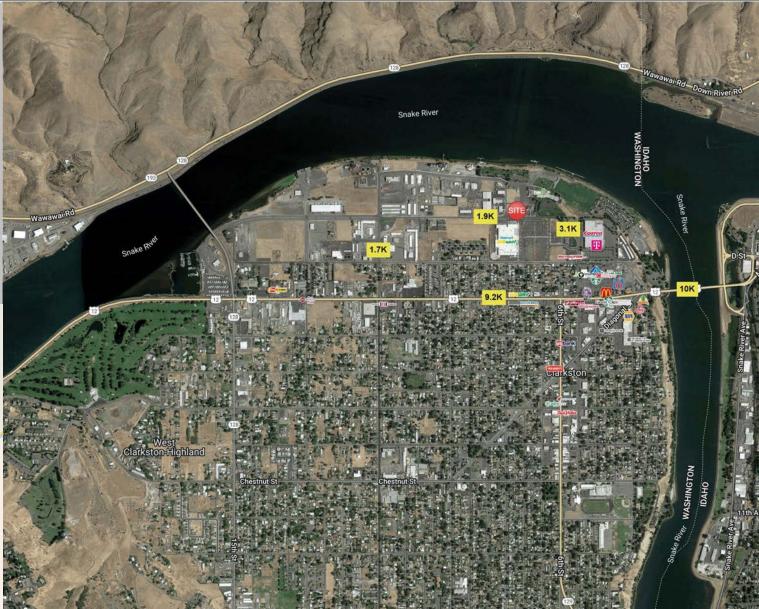

### **SUMMARY:**

This Chef's store-anchored center is situated on the northeast corner of 9th St and Port Dr in Clarkston, Washington. It enjoys a strategic location in close proximity to prominent retail tenants such as Walmart, Costco, and Albertsons. The trade area surrounding the center boasts a population of nearly 50,000 people, with an average household income surpassing \$75,000 and disposable income of over \$48,000.

# **MAPS**

KEY FACTS (5-Miles)

45,995

43.3

Population

Median Age

\$78,488

19,420 Households