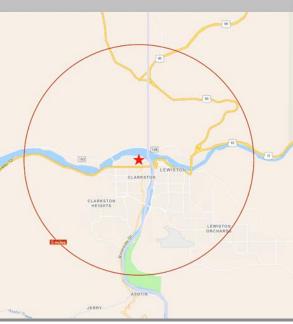

# **MAPS**

KEY FACTS (5-Miles)

45,995

43.3

Population

Median Age

\$78,488

19,420 Households