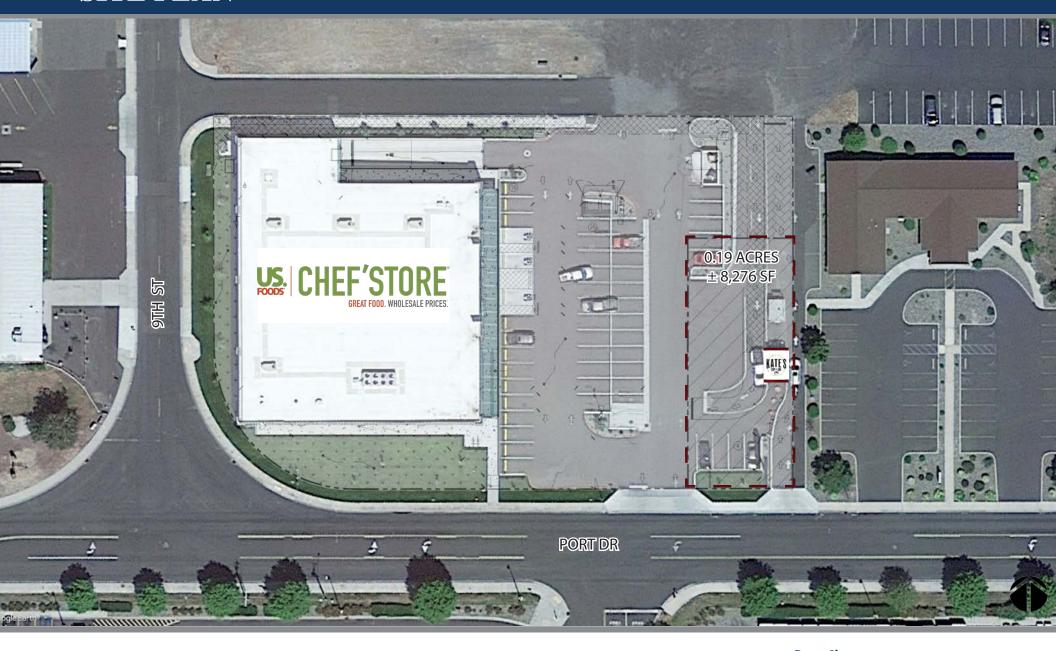

# SITE PLAN

2415 E Camelback Rd, Suite 900 Phoenix, Arizona, 85016 www.BarclayGroup.com

## CHEF'STORE ANCHORED PAD | NEC 9TH ST & PORT DR | CLARKSTON, WA

**ACRES:** 

 $\pm 0.19$ 

**SQUARE FEET:** 

 $\pm 8,276$ 

**ZONING:** 

**COMMERCIAL** 

### **SUMMARY:**

This Chef's store-anchored center is situated on the northeast corner of 9th St and Port Dr in Clarkston, Washington. It enjoys a strategic location in close proximity to prominent retail tenants such as Walmart, Costco, and Albertsons. The trade area surrounding the center boasts a population of nearly 50,000 people, with an average household income surpassing \$75,000 and disposable income of over \$48,000.