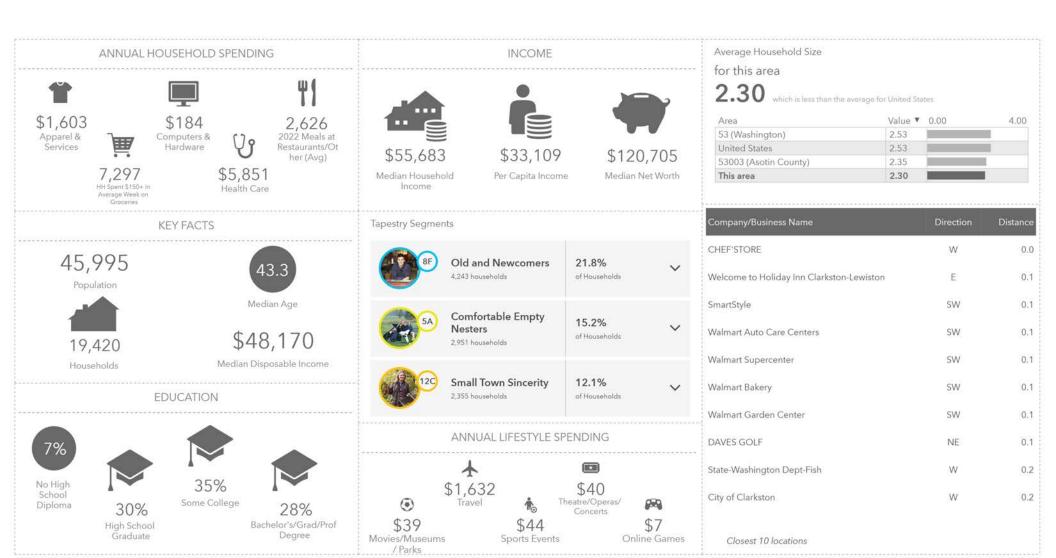

# **MAPS**

KEY FACTS (5-Miles)

45,995

43.3

Population

Median Age

\$78,488

19,420 Households

## **DEMOGRAPHICS (5 MILES)**

2415 E Camelback Rd, Suite 900 Phoenix, Arizona, 85016 www.BarclayGroup.com