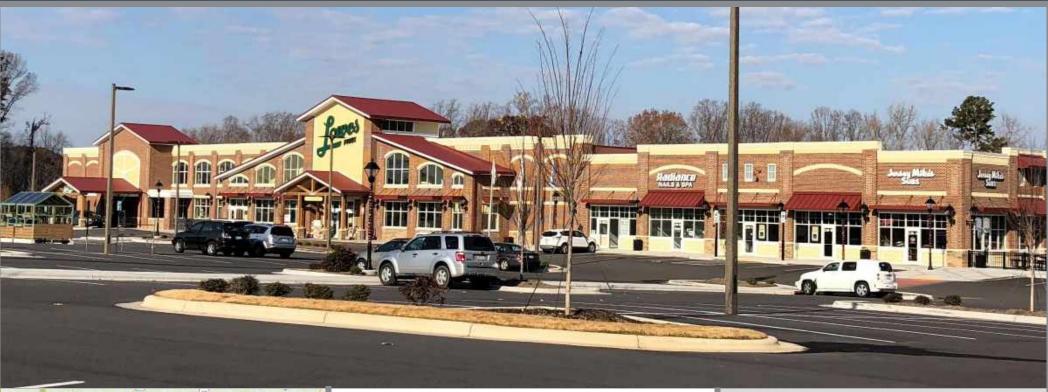

## MAIN STREET MARKET | KERNERSVILLE, NC

**LOCATION:** OLD WINSTON ROAD AND MAIN STREET, KERNERSVILLE, NC

## **SUMMARY:**

- Anchored by 49,358 SF LOWES FOODS
- Kernersville is located at the heart of a metropolitan area which consists of the cities of Greensboro, High Point and Winston-Salem
- 25,200 sf of shop space for lease starting at 1,400 sf
- Restaurant end cap w/patio available
- 1.32 acre outparcel for sale, built to suit or ground lease