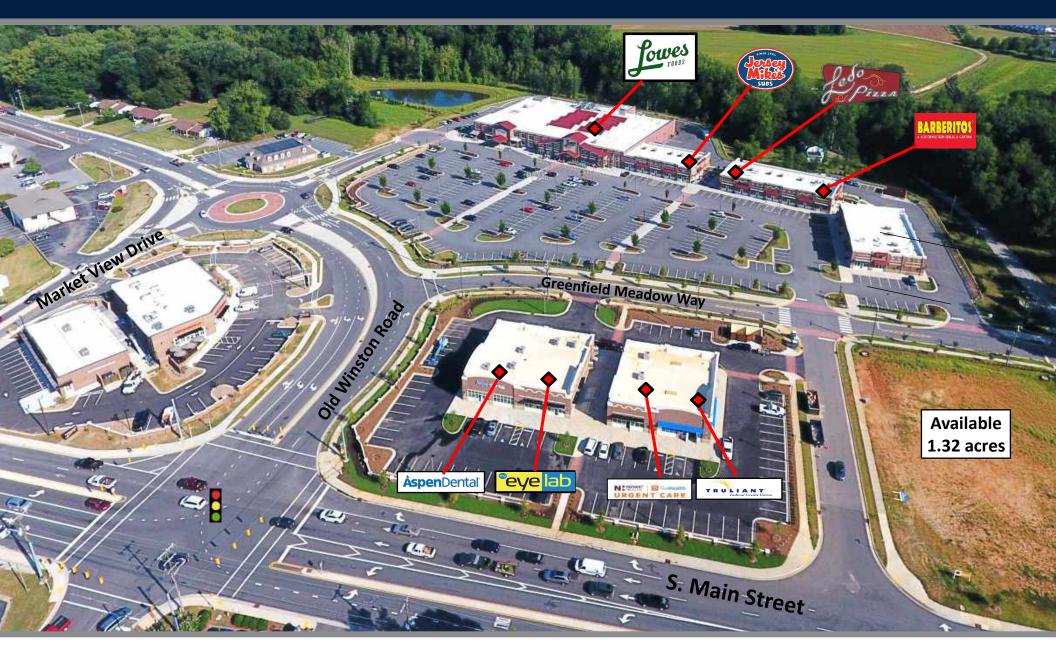

#### **TENANTS**

**BLDG 230** 

SUITE A 1,400 SF JERSEY MIKES

SUITE B/C 2,800 SF TIGER KIM TAE KWON DO

SUITE D 1,400 SF LEE NAILS
SUITE E 1,400 SF AVAILABLE

#### **BLDG 220**

SUITE A/B 2,800 SF BARBERITOS
SUITE C 1,400 SF AVAILABLE
SUITE D 1,400 SF AVAILABLE
SUITE E 1,400 SF Benchmark PT
SUITE F/G 2,800 SF LEDO'S PIZZA

#### **BLDG 210**

SUITE A 1,400 SF CLEANERS
SUITE B 1,400 SF YOSHI EXPRESS
SUITE C 1,400 SF AVAILABLE
SUITE D 1,400 SF TOBBACO/VAPE
SUITE E 2,800 SF AVAILABLE

#### **OUTPARCEL 2**

SUITE A 3,500 SF ASPEN DENTAL
SUITE B 3,200 SF My Eyelab
SUITE C 2,500 SF GO HEALTH

SUITE D 3,400 SF TRULIANT CREDIT U

# MAIN STREET MARKET | AERIAL

2300 Curlew Road, Suite 100 Palm Harbor, Florida 34683 www.BarclayGroup.com

### **Matt Fuller**