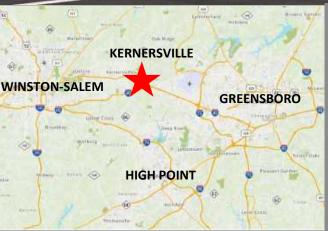

## **SUMMARY:**

- Anchored by 49,358 SF LOWES FOODS
- Kernersville is located at the heart of a metropolitan area which consists of the cities of Greensboro, High Point and Winston-Salem
- 25,200 sf of shop space for lease starting at 1,400 sf
- Restaurant end cap w/patio available
- 1.32 acre outparcel for sale, built to suit or ground lease