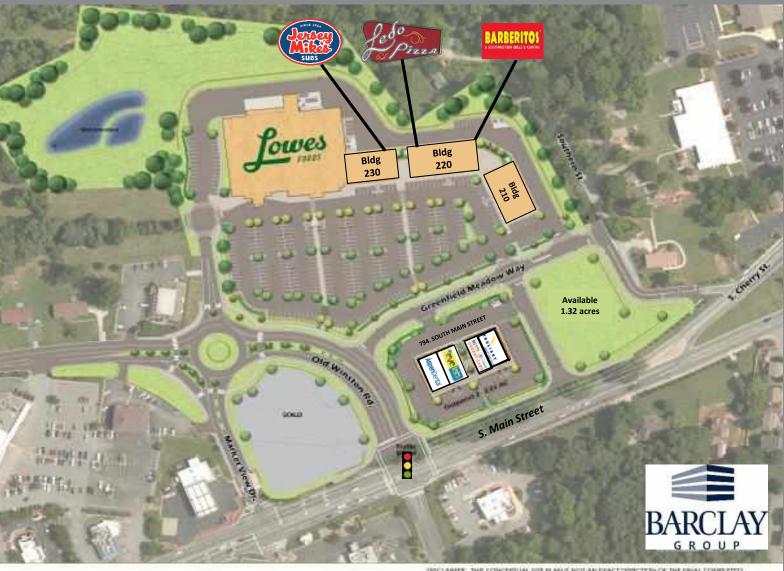

## MAIN STREET MARKET | SITE PLAN

#### **TENANTS**

**BLDG 230** 

SUITE A 1,400 SF JERSEY MIKES

SUITE B/C 2,800 SF TIGER KIM TAE KWON DO

SUITE D 1,400 SF LEE NAILS
SUITE E 1,400 SF AVAILABLE

#### **BLDG 220**

SUITE A/B 2,800 SF BARBERITOS
SUITE C 1,400 SF AVAILABLE
SUITE D 1,400 SF AVAILABLE
SUITE E 1,400 SF Benchmark PT
SUITE F/G 2,800 SF LEDO'S PIZZA

#### **BLDG 210**

SUITE A 1,400 SF CLEANERS
SUITE B 1,400 SF YOSHI EXPRESS
SUITE C 1,400 SF AVAILABLE
SUITE D 1,400 SF TOBBACO/VAPE
SUITE E 2,800 SF AVAILABLE

#### **OUTPARCEL 2**

SUITE A 3,500 SF ASPEN DENTAL
SUITE B 3,200 SF My Eyelab
SUITE C 2,500 SF GO HEALTH

SUITE D 3,400 SF TRULIANT CREDIT U