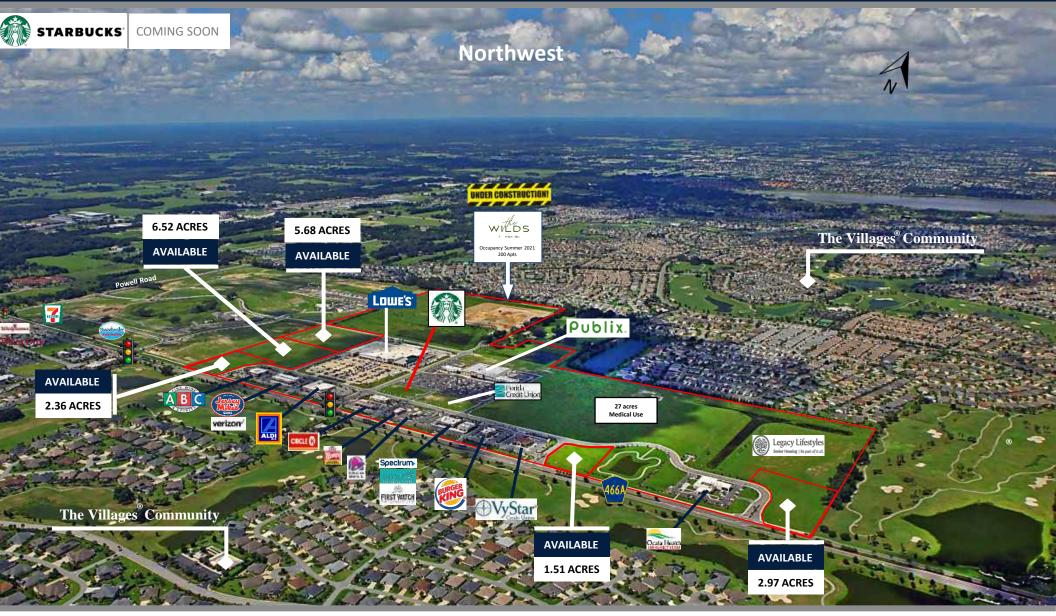

## TRAILWINDS VILLAGE | GROWTH MAP

2300 Curlew Road, Suite 100 Palm Harbor, FL 34698 <u>www.barclaygroup.com</u> Matt Fuller Outparcels and Land 727-733-7828 Direct mfuller@barclaygroup.com

Barclay Group, its agents or representatives makes no warranty or representation, expressed or implied as to the accuracy of the information contained herein and the same is submitted to errors, omissions, change of price, rental or other conditions, withdraw without notice, and to any specific listing condition swithdraw to the information contained herein and the same is submitted to errors, omissions, change of price, rental or other conditions, withdraw without notice, and to any specific listing condition swithdraw to the information contained herein and the same is submitted to errors, omissions, change of price, rental or other conditions, withdraw without notice, and to any specific listing condition swithdraw to the same is subject to change. THE VILLAGES<sup>®</sup> is a registered trademark of Holding Company of The Villages and the Barclay Group is not affiliated with, or sponsored by, Holding Company of The Villages, Inc. or its affiliated source its strictly private, confidential and personal to its recipients and should not be copied, distributed or in part, nor passed to any third party.