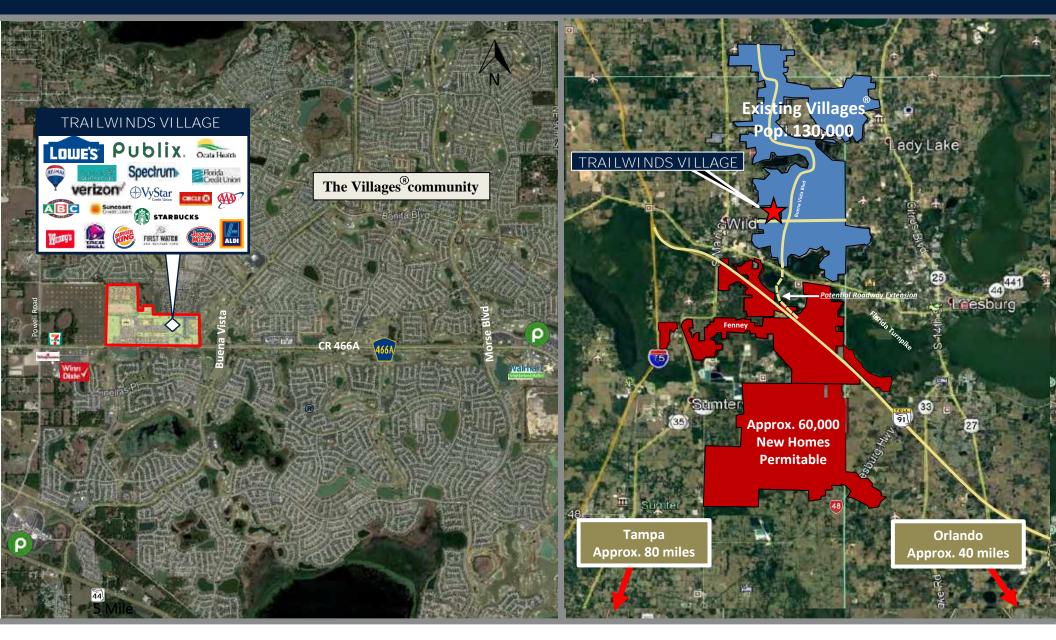

#### MARKET OVERVIEW:

- Centrally located adjacent to The Villages®, the largest 55+ community in the Country
- Fastest growing Metro area in the United States – 2019 Estimated Population 130,000
- Proximity to the new Village of Southern Oaks with approx. 60,000 permittable homes

## TRAILWINDS VILLAGE | GROWTH MAP

2300 Curlew Road, Suite 100 Palm Harbor, FL 34698 <u>www.barclaygroup.com</u> Matt Fuller Outparcels and Land 727-733-7828 Direct mfuller@barclaygroup.com

Barclay Group, its agents or representatives makes no warranty or representation, expressed or implied as to the accuracy of the information contained herein and the same is submitted to errors, omissions, change of price, rental or other conditions, withdraw without notice, and to any specific listing condition swithdraw to the information contained herein and the same is submitted to errors, omissions, change of price, rental or other conditions, withdraw without notice, and to any specific listing condition swithdraw to the information contained herein and the same is submitted to errors, omissions, change of price, rental or other conditions, withdraw without notice, and to any specific listing condition swithdraw to the same is subject to change. THE VILLAGES<sup>®</sup> is a registered trademark of Holding Company of The Villages and the Barclay Group is not affiliated with, or sponsored by, Holding Company of The Villages, Inc. or its affiliated source its strictly private, confidential and personal to its recipients and should not be copied, distributed or in part, nor passed to any third party.