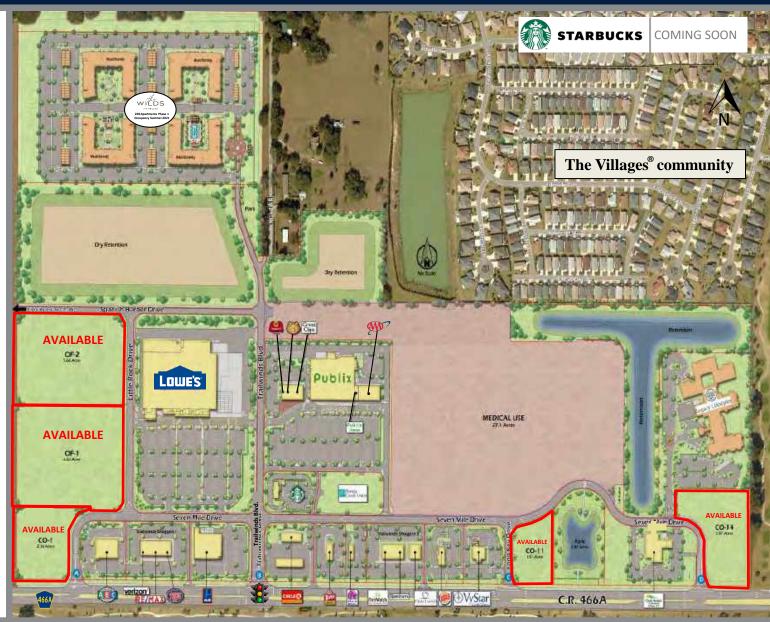

#### LOCATION: CR 466A & TRAILWINDS BLVD, WILDWOOD, FLORIDA 34785

#### ACRES/ZONING: ±165 ACRE MIXED USE DEVELOPMENT

#### SUMMARY:

Trailwinds Village is a 165+/- acre mixed-use development adjacent to the heart of The Villages®, one of the fastest growing master planned communities and the largest 55+ community in the country. The Project is a joint-venture between the developer Barclay Group and the landowner Word family. The Word family has owned the land for 40+ years, one of the last large parcels not acquired by The Villages® during their rapid expansion. The result was an ideally located parcel able to be devoted to a mixed-use center in the now core of the Villages®. The **location's** value has only grown as the record-breaking home growth has continued to the south, encompassing nearly all sides of the parcel.

2300 Curlew Road, Suite 100 Palm Harbor, FL 34698 <u>www.barclaygroup.com</u> Matt Fuller Outparcels and Land 727-733-7828 Direct mfuller@barclaygroup.com

Barclay Group, its agents or representatives makes no warranty or representation, expressed or implied as to the accuracy of the information contained herein and the same is submitted to errors, omissions, change of price, rental or other conditions, withdraw without notice, and to any specific listing conditions withdraw without notice, and to any special listing condition imposed by our principals. The site plan is subject to change. THE VILLAGES® is a registered trademark of Holding Company of The Villages, Inc. Trailwinds Village and the Barclay Group is not affiliated with, or sponsored by, Holding Company of The Villages, Inc. or its affiliated entities. This document is strictly private, confidential and personal to its recipients and should not be copied, distributed or reproduced in whole or in part, nor passed to any third party.