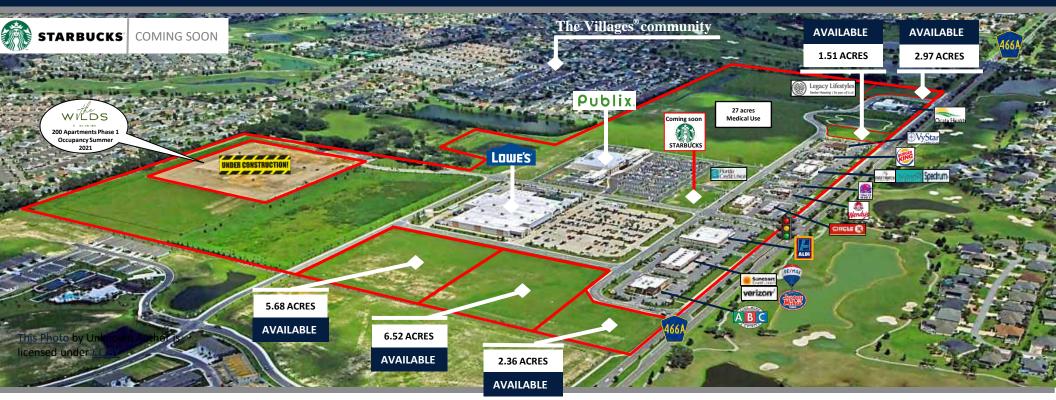

#### **The Wilds**

2300 Curlew Road, Suite 100 Palm Harbor, FL 34698 www.barclaygroup.com Matt Fuller Outparcels and Land 727-733-7828 Direct mfuller@barclaygroup.com

Barclay Group, its agents or representatives makes no warranty or representation, expressed or implied as to the accuracy of the information contained herein and the same is submitted to errors, omissions, change of price, rental or other conditions, withdraw without notice, and to any specific listing conditions withdraw without notice, and to any specific listing condition imposed by our principals. The site plan is subject to change. THE VILLAGES® is a registered trademark of Holding Company of The Villages, Inc. Trailwinds Village and the Barclay Group is not affiliated with, or sponsored by, Holding Company of The Villages, Inc. or is affiliated entities. This document is strictly private, confidential and personal to its recipients and should not be copied, distributed or reproduced in whole or in part, nor passed to any third party.

#### THE WILDS - TRAILWINDS VILLAGE CR 466A AND TRAILWINDS BLVD | WILDWOOD, FL

"The Wilds" Apartments Phase I - Opening Summer 2021

2300 Curlew Road, Suite 100 Palm Harbor, FL 34698 <u>www.barclaygroup.com</u> Matt Fuller Outparcels and Land 727-733-7828 Direct mfuller@barclaygroup.com