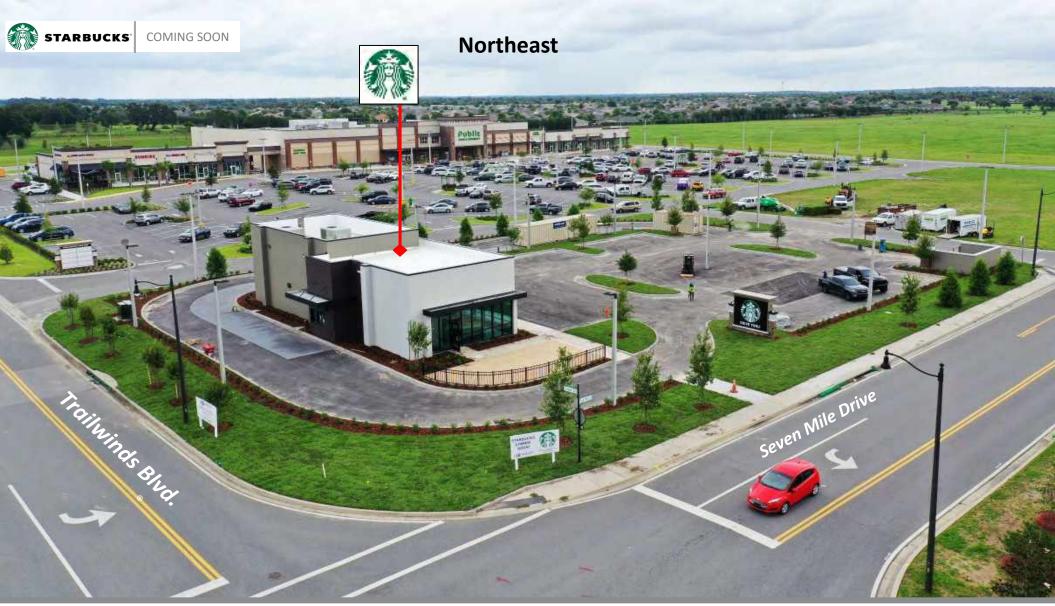

#### LOCATION: CR 466A & TRAILWINDS BLVD, WILDWOOD, FLORIDA 34785

#### SUMMARY:

Trailwinds Village is a 165+/- acre mixed-use development adjacent to the heart of The Villages®, one of the fastest growing master planned communities and the largest 55+ community in the country. The Project is a joint-venture between the developer Barclay Group and the landowner Word family. The Word family has owned the land for 40+ years, one of the last large parcels not acquired by The Villages® during their rapid expansion. The result was an ideally located parcel able to be devoted to a mixed-use center in the now core of the Villages®. The **location's** value has only grown as the record-breaking home growth has continued to the south, encompassing nearly all sides of the parcel.