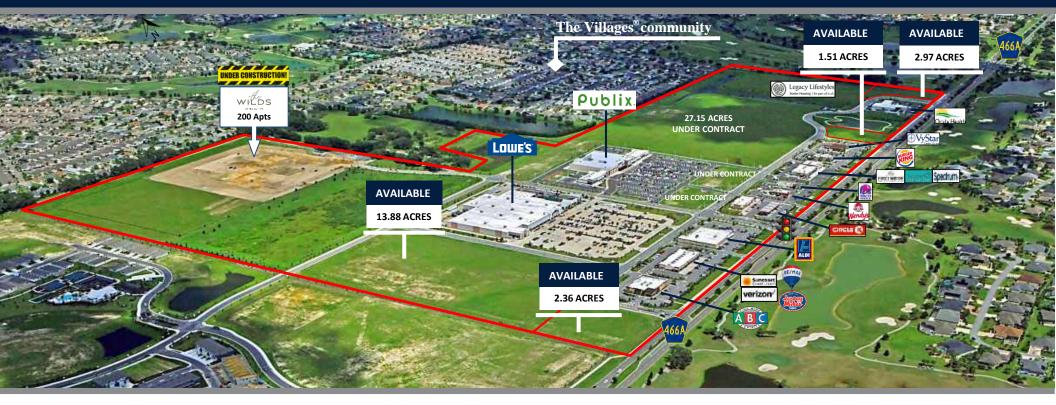

### TRAILWINDS VILLAGE | OVERVIEW CR 466A AND TRAILWINDS BLVD| WILDWOOD, FL

LOCATION: CR 466A & TRAILWINDS BLVD, WILDWOOD, FLORIDA, 34785

ACRES/70NING: +165 ACRE MIXED USE DEVELOPMENT

### SUMMARY:

Trailwinds Village is a 165+/- acre mixed-use development adjacent to the heart of The Villages®, one of the fastest growing master planned communities and the largest 55+ community in the country. The Project is a joint-venture between the developer Barclay Group and the landowner Word family. The Word family has owned the land for 40+ years, one of the last large parcels not acquired by The Villages® during their rapid expansion. The result was an ideally located parcel able to be devoted to a mixed-use center in the now core of the Villages. The location's value has only grown as the record-breaking home growth has continued to the south, encompassing nearly all sides of the parcel.