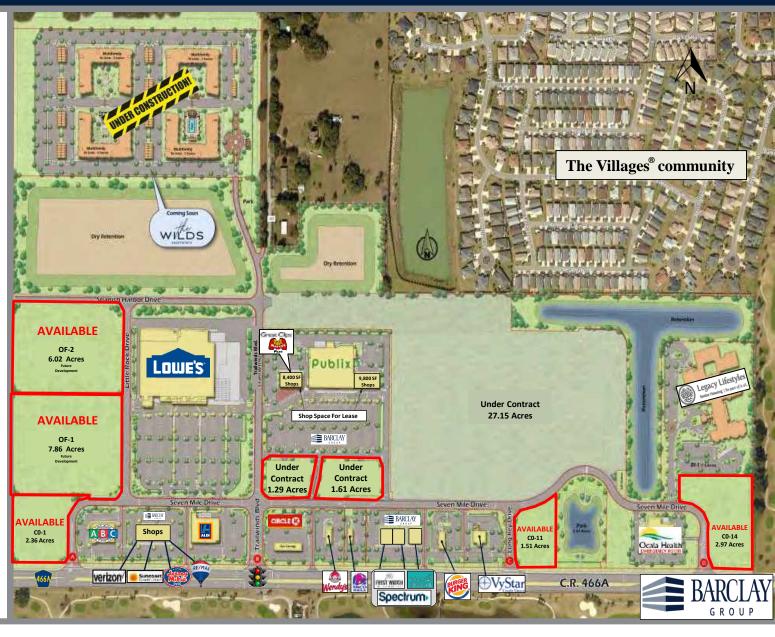

R 466A AND TRAILWINDS BLVD | WILDWOOD, FL

### MARKET OVERVIEW:

- Centrally located adjacent to The Villages®, the largest 55+ community in the Country
- Fastest growing Metro area in the United States – 2019 Estimated Population 130,000
- Proximity to the new Village of Southern Oaks with approx. 60,000 permittable homes
- In January 2020, RCLCO Real Estate
  Advisors named The Villages® as the
  top selling master planned
  community for the seventh
  consecutive year with 2,429 new
  homes sold
- The Villages® also claimed the title of best-selling master-planned community of the decade, with 24,440 new home sales from 2010 through 2019
- Pre-owned home sales in The Villages® are currently averaging 200 per month
- The population of The Villages® grows by approximately 4,500 annually





2300 Curlew Road, Suite 100 Palm Harbor, Florida, 34683 www.barclaygroup.com

#### **Matt Fuller**

Outparcels and Land 727-733-7828 Direct mfuller@barclaygroup.com

# TRAILWINDS VILLAGE | AERIAL CR 466A AND TRAILWINDS BLVD | WILDWOOD, FL





2300 Curlew Road, Suite 100 Palm Harbor, Florida, 34683 www.barclaygroup.com

### **Matt Fuller**

Outparcels and Land 727-733-7828 Direct mfuller@barclaygroup.com

Barclay Group, its agents or representatives makes no warranty or representation, expressed or implied as to the accuracy of the information contained herein and the same is submitted to errors, omissions, change of price, rental or other conditions, withdraw without notice, and to any specific listing conditions withdraw without notice, and to any special listing condition imposed by