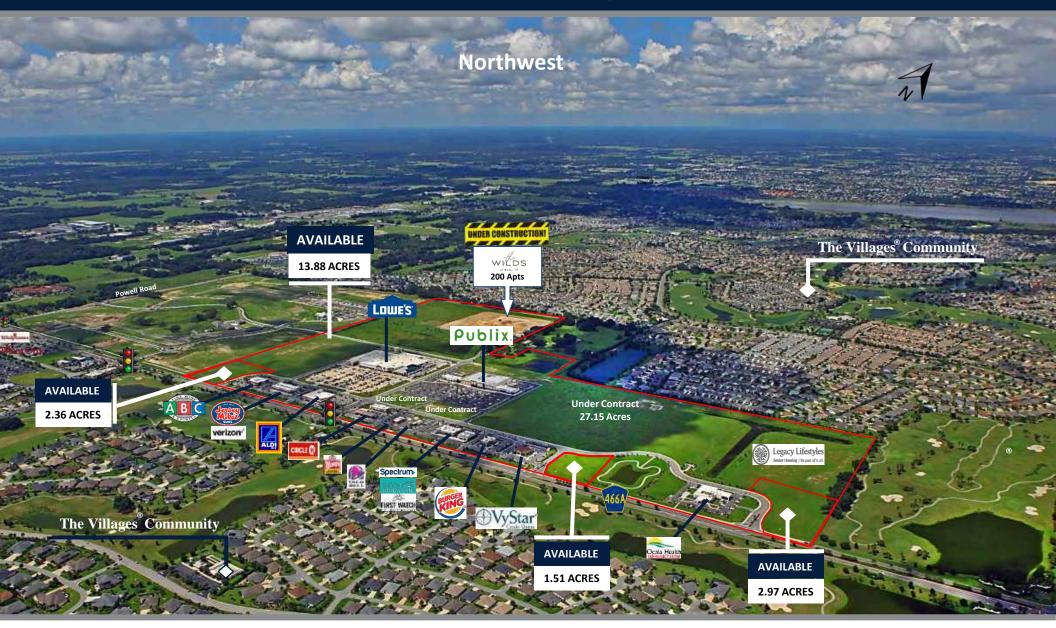

# TRAILWINDS VILLAGE | AERIAL CR 466A AND TRAILWINDS BLVD | WILDWOOD, FL

2300 Curlew Road, Suite 100 Palm Harbor, Florida, 34683 www.barclaygroup.com