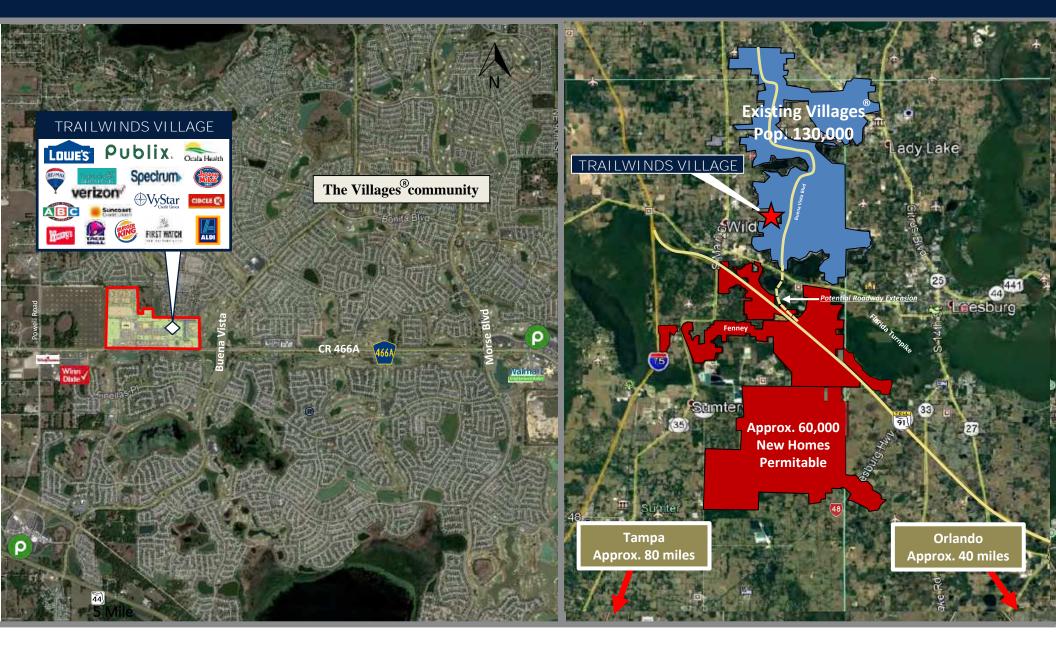

### TRAILWINDS VILLAGE | GROWTH MAP

2300 Curlew Road, Suite 100 Palm Harbor, Florida, 34683 www.barclaygroup.com

### MARKET OVERVIEW:

- Centrally located adjacent to The Villages®, the largest 55+ community in the Country
- Fastest growing Metro area in the United States – 2019 Estimated Population 130,000
- Proximity to the new Village of Southern Oaks with approx. 60,000 permittable homes
- In January 2020, RCLCO Real Estate
  Advisors named The Villages® as the
  top selling master planned
  community for the seventh
  consecutive year with 2,429 new
  homes sold
- The Villages® also claimed the title of best-selling master-planned community of the decade, with 24,440 new home sales from 2010 through 2019
- Pre-owned home sales in The Villages® are currently averaging 200 per month
- The population of The Villages® grows by approximately 4,500 annually