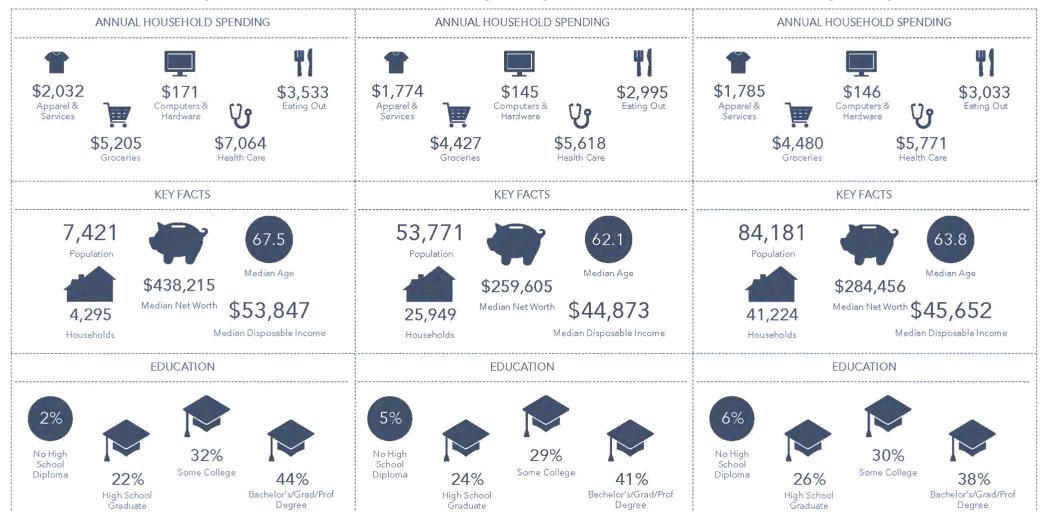

## TRAILWINDS VILLAGE | DEMOGRAPHICS

1 Mile 3 Mile 5 Mile

2300 Curlew Road, Suite 100 Palm Harbor, Florida, 34683 www.barclaygroup.com