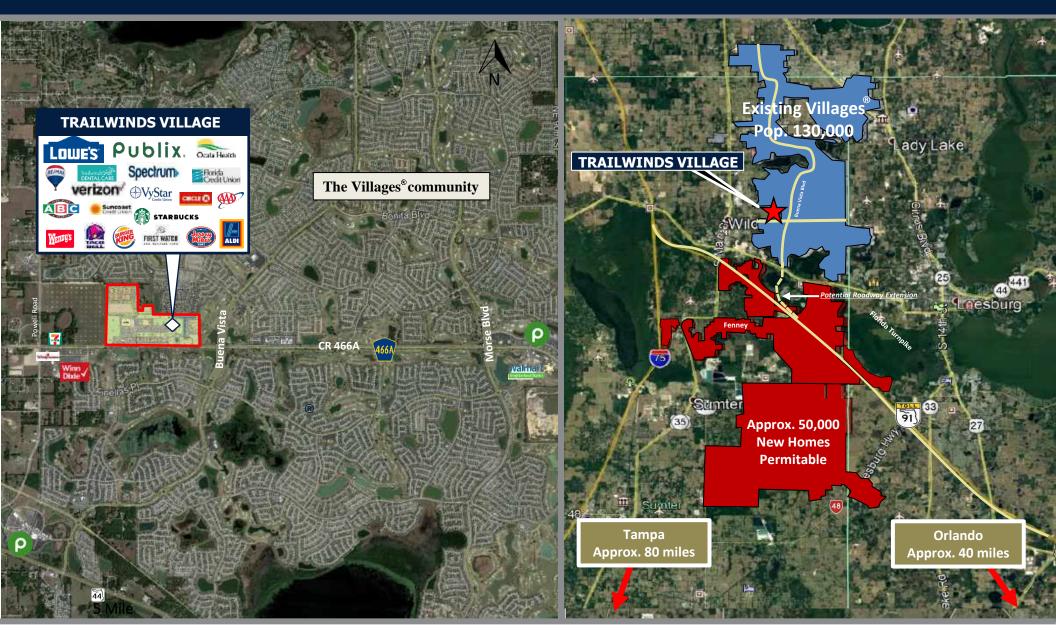

## TRAILWINDS VILLAGE | GROWTH MAP

2300 Curlew Road, Suite 100 Palm Harbor, FL 34698 <u>www.barclaygroup.com</u> Matt Fuller Outparcels and Land 727-733-7828 Direct mfuller@barclaygroup.com

Barclay Group, its agents or representatives makes no warranty or representation, expressed or implied as to the accuracy of the information contained herein and the same is submitted to errors, omissions, change of price, rental or other conditions, withdraw without notice, and to any specific listing condition swithdraw to the information contained herein and the same is submitted to errors, omissions, change of price, rental or other conditions, withdraw without notice, and to any specific listing condition swithdraw to the information contained herein and the same is submitted to errors, omissions, change of price, rental or other conditions, withdraw without notice, and to any specific listing condition swithdraw to the same is submitted to errors, or its affiliated of the Ullages, confidential and personal to its recipients and should not be copied, distributed or in part, nor passed to any third party.