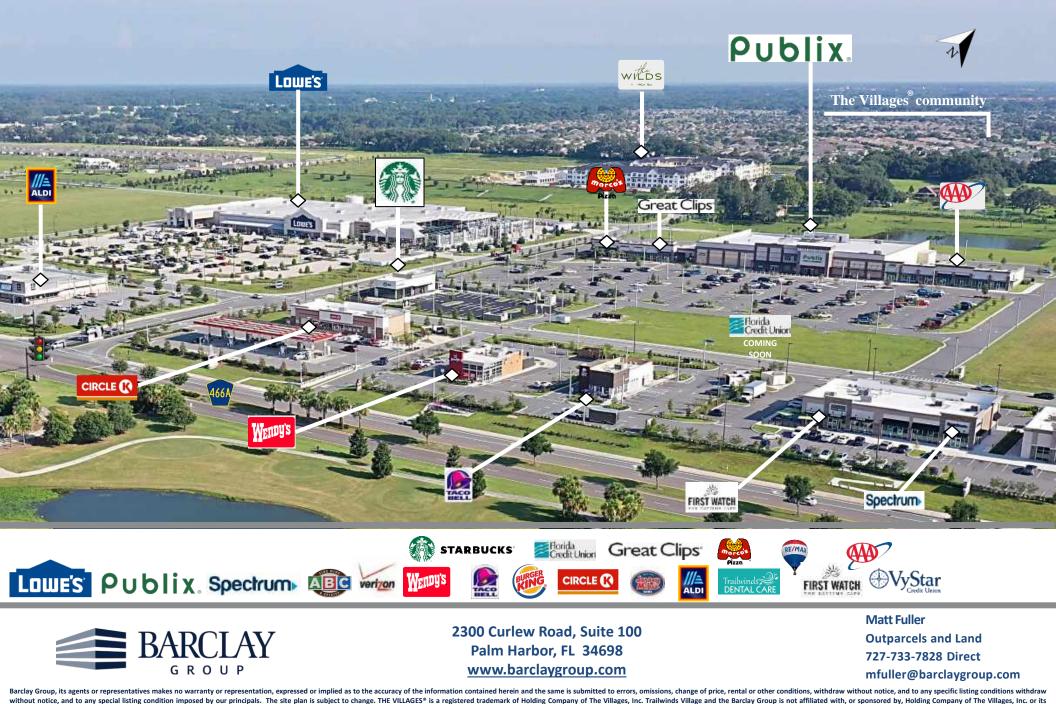

### **TRAILWINDS VILLAGE | PUBLIX AERIAL** CR 466A AND TRAILWINDS BLVD | WILDWOOD, FL

affiliated entities. This document is strictly private, confidential and personal to its recipients and should not be copied, distributed or reproduced in whole or in part, nor passed to any third party.