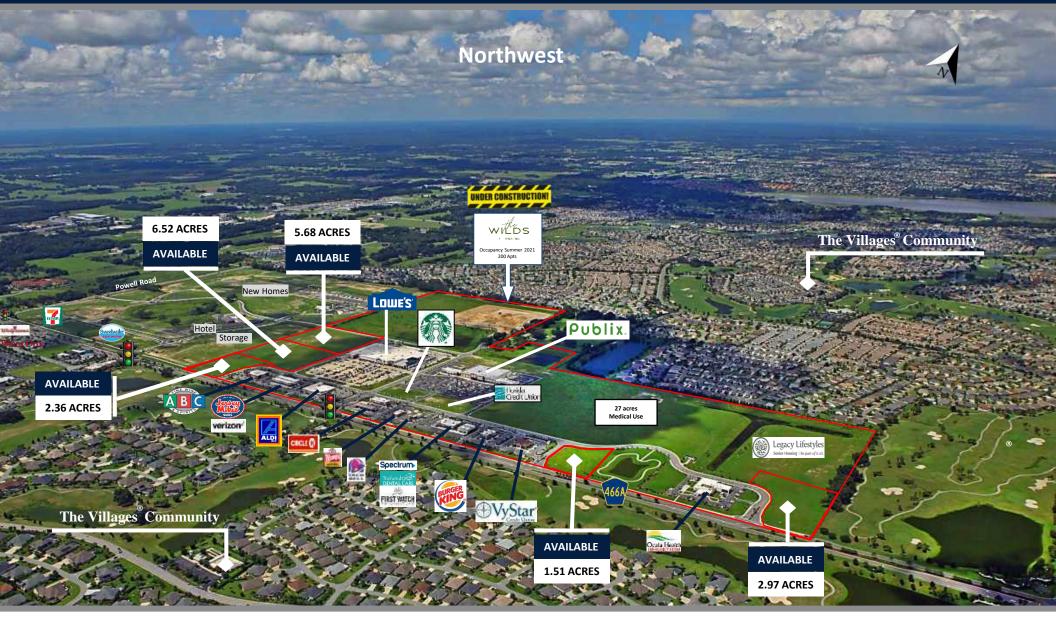

#### **TRAILWINDS VILLAGE | AERIAL** CR 466A AND TRAILWINDS BLVD | WILDWOOD, FL

2300 Curlew Road, Suite 100 Palm Harbor, FL 34698 www.barclaygroup.com Matt Fuller Outparcels and Land 727-733-7828 Direct mfuller@barclaygroup.com

Barclay Group, its agents or representatives makes no warranty or representation, expressed or implied as to the accuracy of the information contained herein and the same is submitted to errors, omissions, change of price, rental or other conditions, withdraw without notice, and to any specific listing conditions withdraw without notice, and to any special listing condition imposed by our principals. The site plan is subject to change. THE VILLAGES® is a registered trademark of Holding Company of The Villages, Inc. Trailwinds Village and the Barclay Group is not affiliated with, or sponsored by, Holding Company of The Villages, Inc. or its affiliated entities. This document is strictly private, confidential and personal to its recipients and should not be copied, distributed or reproduced in whole or in part, nor passed to any third party.