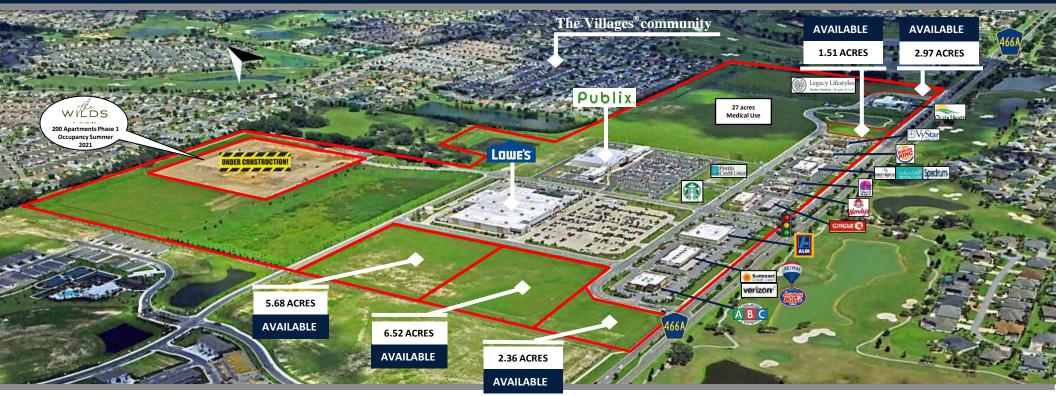

### **TRAILWINDS VILLAGE | AERIAL** CR 466A AND TRAILWINDS BLVD | WILDWOOD, FL

2300 Curlew Road, Suite 100 Palm Harbor, FL 34698 www.barclaygroup.com Matt Fuller Outparcels and Land 727-733-7828 Direct mfuller@barclaygroup.com

VvStar

Wildwood

Orlando

Miami

Barclay Group, its agents or representatives makes no warranty or representation, expressed or implied as to the accuracy of the information contained herein and the same is submitted to errors, omissions, change of price, rental or other conditions, withdraw without notice, and to any specific listing condition swithdraw into a to the accuracy of the information contained herein and the same is submitted to errors, omissions, change of price, rental or other conditions, withdraw without notice, and to any specific listing condition swithdraw into a subject to change. THE VILLAGES<sup>®</sup> is a registered trademark of Holding Company of The Villages and the Barclay Group is not affiliated with, or sponsored by, Holding Company of The Villages, Inc. or its affiliated in whole or in part, nor passed to any third party.