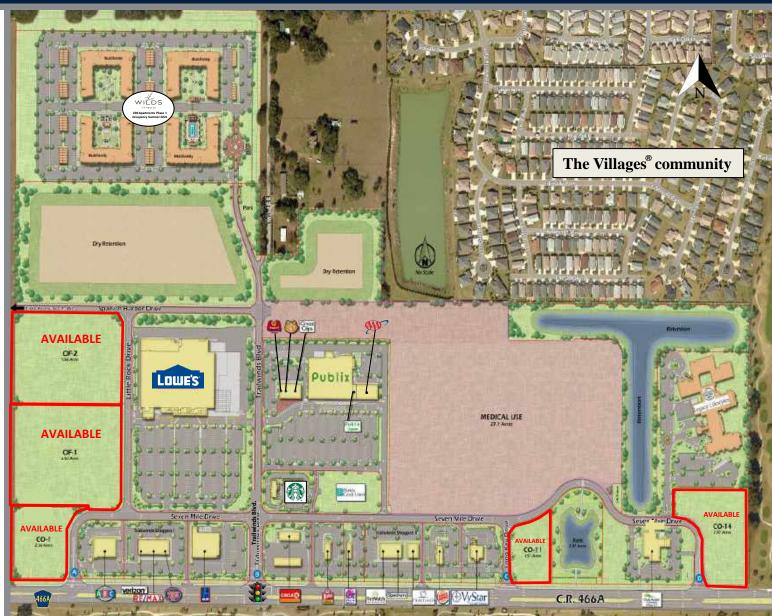

### **TRAILWINDS VILLAGE | SITE PLAN** CR 466A AND TRAILWINDS BLVD | WILDWOOD, FL

2300 Curlew Road, Suite 100 Palm Harbor, FL 34698 www.barclaygroup.com Matt Fuller Outparcels and Land 727-733-7828 Direct mfuller@barclaygroup.com

Barclay Group, its agents or representatives makes no warranty or representation, expressed or implied as to the accuracy of the information contained herein and the same is submitted to errors, omissions, change of price, rental or other conditions, withdraw without notice, and to any special listing condition imposed by our principals. The site plan is subject to change. THE VILLAGES® is a registered trademark of Holding Company of The Villages, Inc. or its affiliated entities. This document is strictly private, confidential and personal to its recipients and should not be copied, distributed or reproduced in whole or in part, nor passed to any third party.