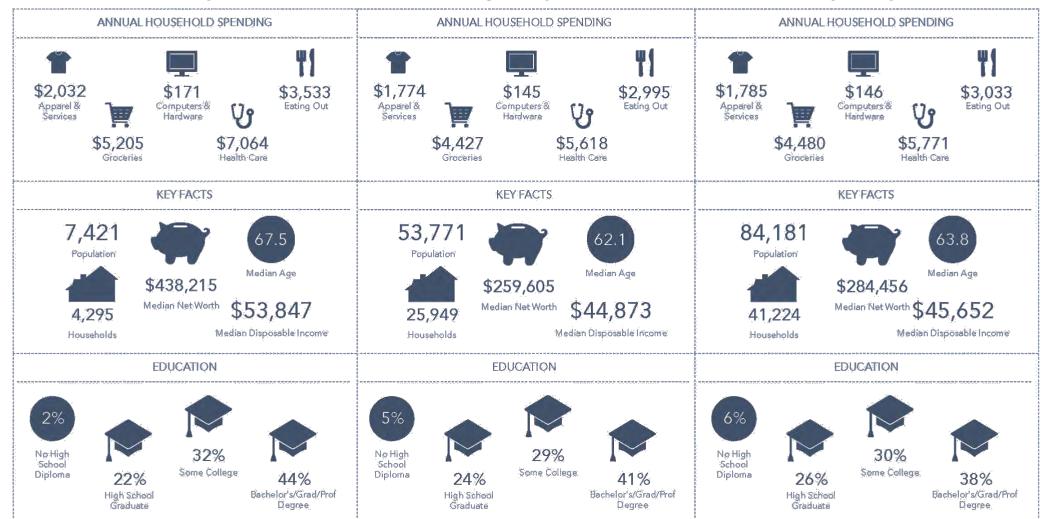

## TRAILWINDS VILLAGE | DEMOGRAPHICS

1 Mile 3 Mile 5 Mile

2300 Curlew Road, Suite 100 Palm Harbor, Florida, 34683 www.barclaygroup.com