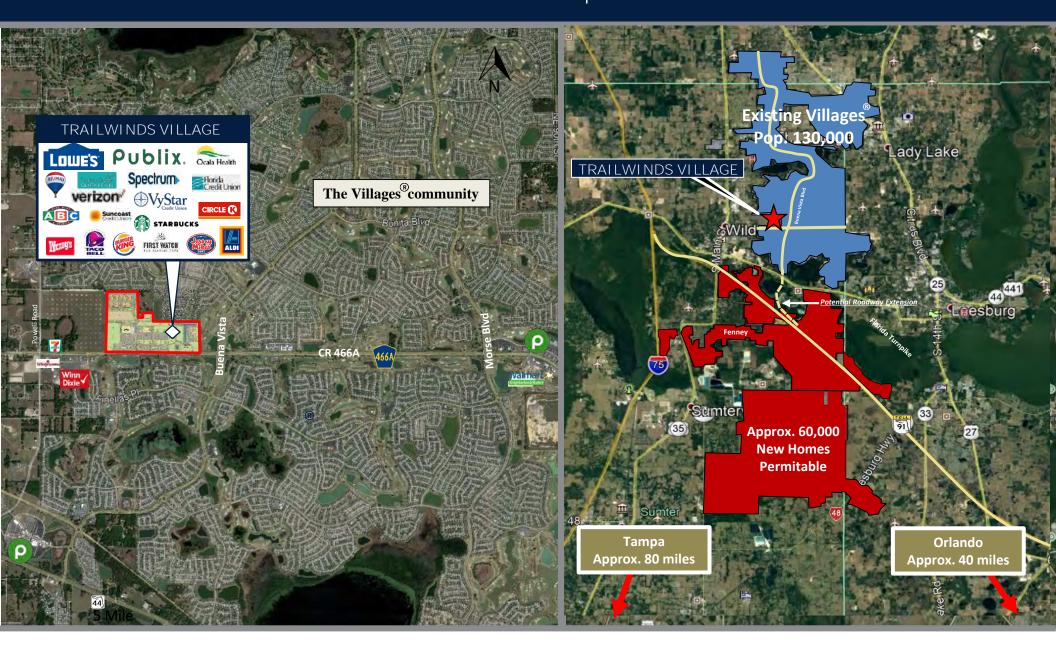

### TRAILWINDS VILLAGE | GROWTH MAP

2300 Curlew Road, Suite 100 Palm Harbor, Florida, 34683 www.barclaygroup.com

### MARKET OVERVIEW:

- Centrally located adjacent to The Villages®, the largest 55+ community in the Country
- Fastest growing Metro area in the United States – 2019 Estimated Population 130,000
- Proximity to the new Village of Southern Oaks with approx. 60,000 permittable homes
- In January 2020, RCLCO Real Estate
  Advisors named The Villages® as the
  top selling master planned
  community for the seventh
  consecutive year with 2,429 new
  homes sold
- The Villages® also claimed the title of best-selling master-planned community of the decade, with 24,440 new home sales from 2010 through 2019
- Pre-owned home sales in The Villages® are currently averaging 200 per month
- The population of The Villages® grows by approximately 4,500 annually