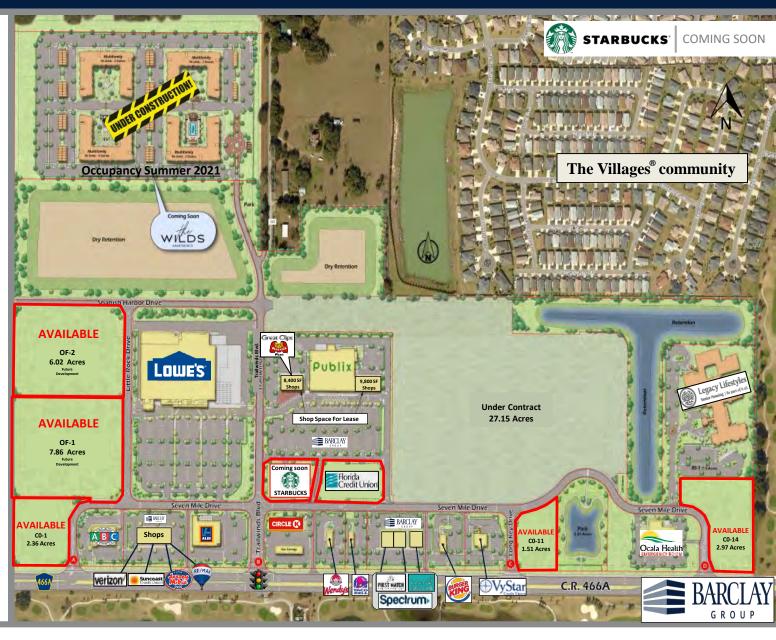

R 466A AND TRAILWINDS BLVD | WILDWOOD, FL

### MARKET OVERVIEW:

- Centrally located adjacent to The Villages®, the largest 55+ community in the Country
- Fastest growing Metro area in the United States – 2019 Estimated Population 130,000
- Proximity to the new Village of Southern Oaks with approx. 60,000 permittable homes
- In January 2020, RCLCO Real Estate
  Advisors named The Villages® as the
  top selling master planned
  community for the seventh
  consecutive year with 2,429 new
  homes sold
- The Villages® also claimed the title of best-selling master-planned community of the decade, with 24,440 new home sales from 2010 through 2019
- Pre-owned home sales in The Villages® are currently averaging 200 per month
- The population of The Villages® grows by approximately 4,500 annually





2300 Curlew Road, Suite 100 Palm Harbor, Florida, 34683 www.barclaygroup.com

### **Matt Fuller**

Outparcels and Land 727-733-7828 Direct mfuller@barclaygroup.com

# TRAILWINDS VILLAGE | AERIAL CR 466A AND TRAILWINDS BLVD | WILDWOOD, FL





2300 Curlew Road, Suite 100 Palm Harbor, Florida, 34683 www.barclaygroup.com

#### **Matt Fuller**

Outparcels and Land 727-733-7828 Direct mfuller@barclaygroup.com

Barclay Group, its agents or representatives makes no warranty or representation, expressed or implied as to the accuracy of the information contained herein and the same is submitted to errors, omissions, change of price, rental or other conditions, withdraw without notice, and to any specific listing conditions withdraw without notice, and to any special listing condition imposed by