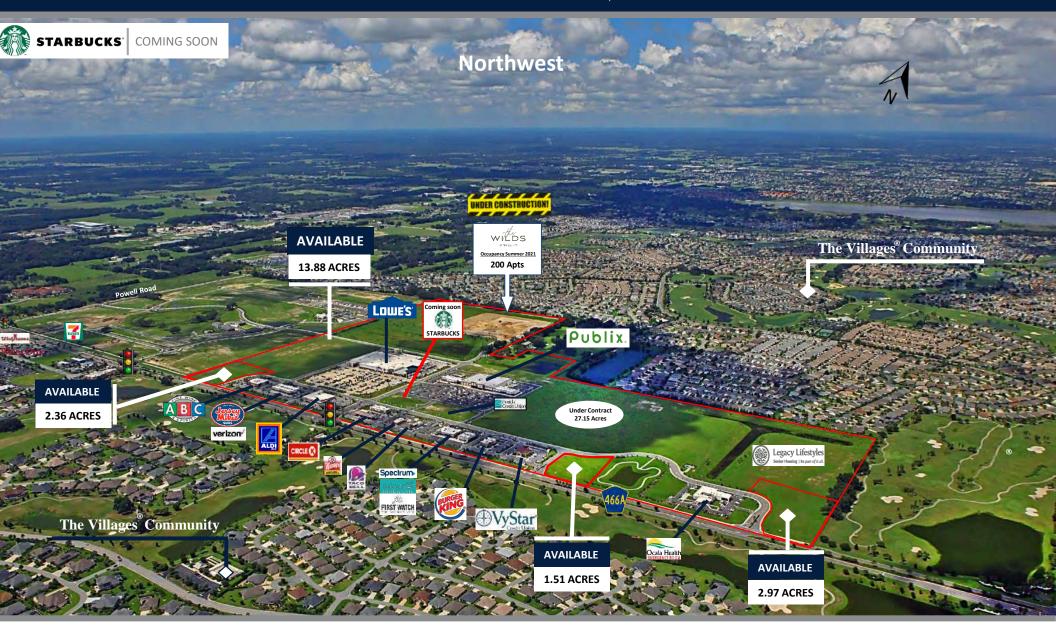

# TRAILWINDS VILLAGE | AERIAL CR 466A AND TRAILWINDS BLVD | WILDWOOD, FL

2300 Curlew Road, Suite 100 Palm Harbor, Florida, 34683 www.barclaygroup.com