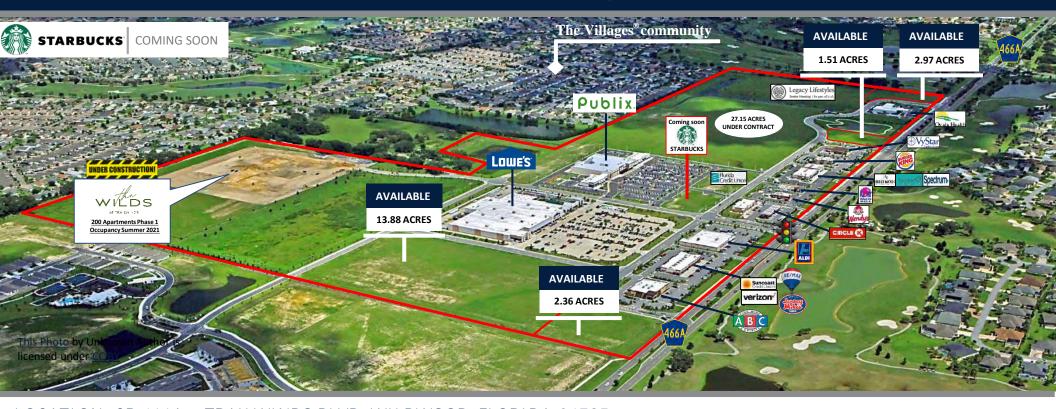

### TRAILWINDS VILLAGE | OVERVIEW CR 466A AND TRAILWINDS BLVD | WILDWOOD, FL

LOCATION: CR 466A & TRAILWINDS BLVD, WILDWOOD, FLORIDA 34785

ACRES/70NING: +165 ACRE MIXED USE DEVELOPMENT

### SUMMARY:

Trailwinds Village is a 165+/- acre mixed-use development adjacent to the heart of The Villages®, one of the fastest growing master planned communities and the largest 55+ community in the country. The Project is a joint-venture between the developer Barclay Group and the landowner Word family. The Word family has owned the land for 40+ years, one of the last large parcels not acquired by The Villages® during their rapid expansion. The result was an ideally located parcel able to be devoted to a mixed-use center in the now core of the Villages. The location's value has only grown as the record-breaking home growth has continued to the south, encompassing nearly all sides of the parcel. STARBUCKS