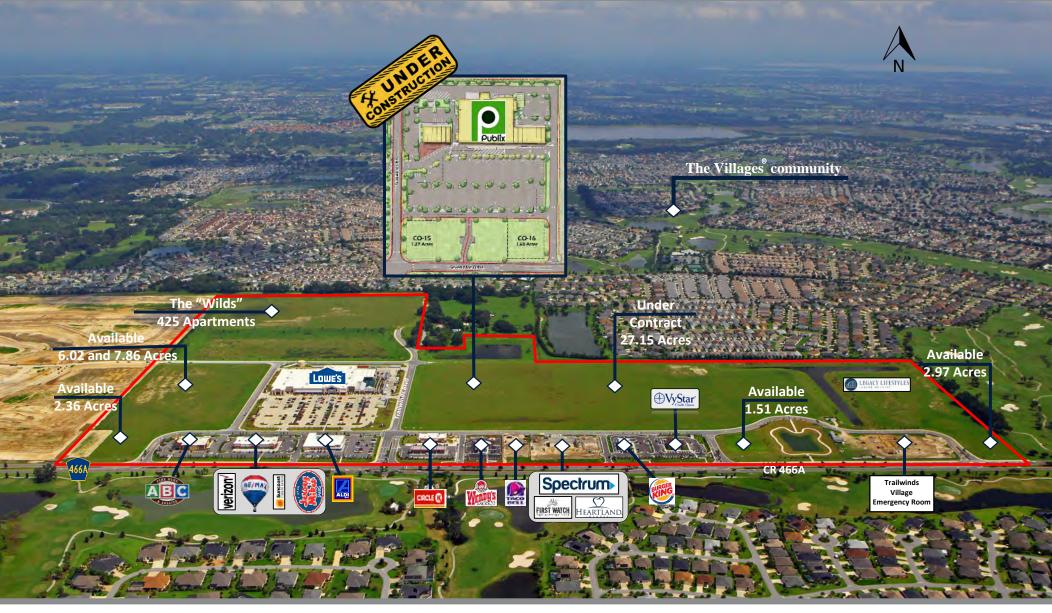

# TRAILWINDS VILLAGE | AERIAL CR 466A AND TRAILWINDS BLVD | WILDWOOD, FL

2300 Curlew Road, Suite 100 Palm Harbor, Florida, 34683 www.barclaygroup.com Matt Fuller Outparcels and Land 727-733-7828 Direct mfuller@barclaygroup.com