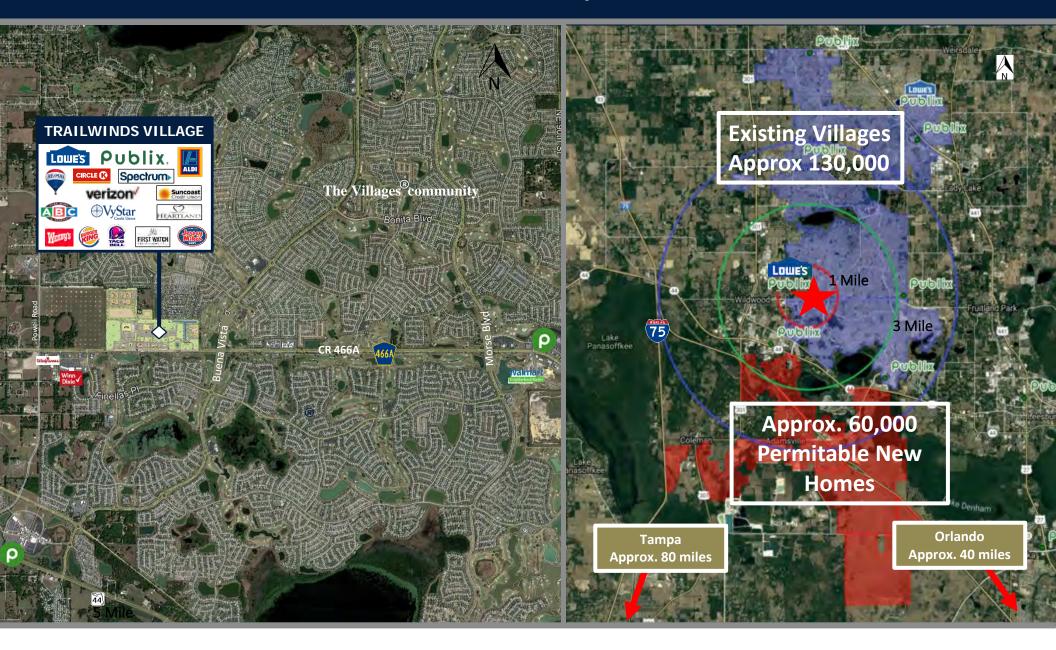

# TRAILWINDS VILLAGE | AERIAL CR 466A AND TRAILWINDS BLVD | WILDWOOD, FL

2300 Curlew Road, Suite 100 Palm Harbor, Florida, 34683 www.barclaygroup.com Matt Fuller Outparcels and Land 727-733-7828 Direct mfuller@barclaygroup.com

# TRAILWINDS VILLAGE | GROWTH MAP

2300 Curlew Road, Suite 100 Palm Harbor, Florida, 34683 www.barclaygroup.com

## **MARKET OVERVIEW:**

- Centrally located adjacent to The Villages<sup>®</sup>, the largest 55+ community in the country.
- Fastest growing Metro area in the United States – 2019 Estimated Population 130,000
- Village of Southern Oaks has approx. 60,000 permittable homes
- An average of 20 people move into The Villages<sup>®</sup> every day.
- New home sales in The Villages<sup>®</sup> continue to average approximately 200-250 per month.
- Pre-owned home sales in The Villages<sup>®</sup> are currently averaging 200 per month.
- The population of The Villages<sup>®</sup> grows by approximately 4,500 annually.
- South of CR466A there are two new country clubs (Bonifay and Evans Prairie) and one new executive golf course (Palmetto) bringing the total in The Villages<sup>®</sup> to 13 country clubs and 38 executive courses.