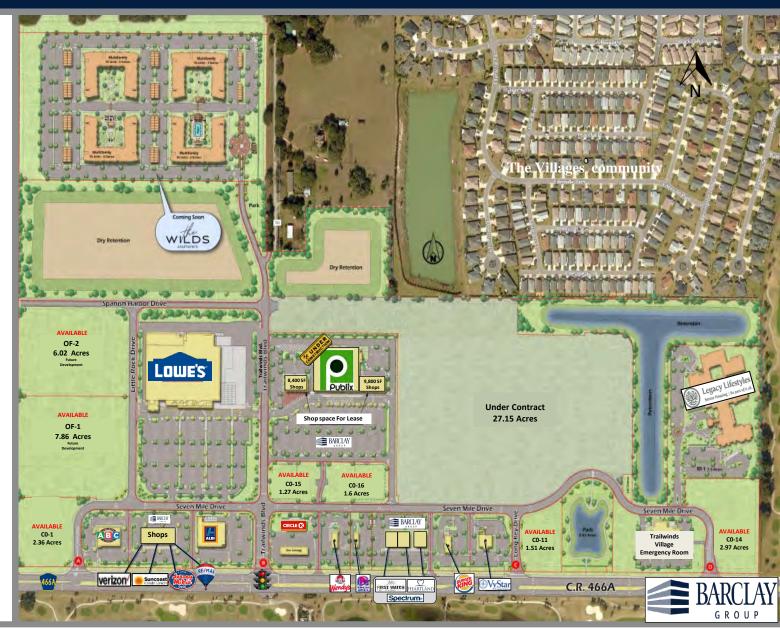

located adjacent to The Villages<sup>®</sup>, the largest 55+ community in the country.
- Fastest growing Metro area in the United States – 2019 Estimated Population 130,000
- Village of Southern Oaks has approx. 60,000 permittable homes
- An average of 20 people move into The Villages<sup>®</sup> every day.
- New home sales in The Villages<sup>®</sup> continue to average approximately 200-250 per month.
- Pre-owned home sales in The Villages<sup>®</sup> are currently averaging 200 per month.
- The population of The Villages<sup>®</sup> grows by approximately 4,500 annually.
- South of CR466A there are two new country clubs (Bonifay and Evans Prairie) and one new executive golf course (Palmetto) bringing the total in The Villages<sup>®</sup> to 13 country clubs and 38 executive courses.





2300 Curlew Road, Suite 100 Palm Harbor, Florida, 34683 www.barclaygroup.com

### Matt Fuller

Outparcels and Land 727-733-7828 Direct mfuller@barclaygroup.com

Barclay Group, its agents or representatives makes no warranty or representation, expressed or implied as to the accuracy of the information contained herein and the same is submitted to errors, omissions, change of price, rental or other conditions, withdraw without notice, and to any special listing condition simposed by our principals. The site plan is subject to change. THE VILLAGES\* is a registered trademark of Holding Company of The Villages, Inc. or its affiliated entities. This document is strictly private, confidential and personal to its recipients and should not be copied, distributed or reproduced in whole or in pa