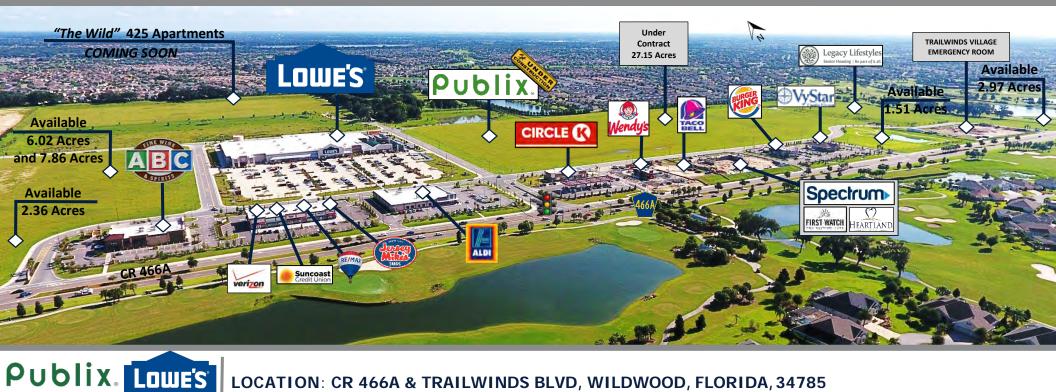

## TRAILWINDS VILLAGE | OVERVIEW CR 466A AND TRAILWINDS BLVD | WILDWOOD, FL

## LOCATION: CR 466A & TRAILWINDS BLVD, WILDWOOD, FLORIDA, 34785

### ACRES/ZONING: ±165 ACRE MIXED USE DEVELOPMENT

#### SUMMARY:

Trailwinds Village is a 165+/- acre mixed-use development adjacent to the heart of The Villages<sup>®</sup>, one of the fastest growing master planned communities and the largest 55+ community in the country (the "Project"). The Project is a joint-venture between the Barclay Group (the "Developer") and the Word family (the "Land Owner"), together the Word Family, LLC (the "Borrower"). The Word family has owned the land for 40+ years, one of the last large parcels not acquired by The Villages during their rapid expansion. The result was an ideally located parcel able to be devoted to a mixed-use center in the now core of the Villages<sup>®</sup>. The location's value has only grown as the record-breaking home growth has continued to the south, encompassing nearly all sides of the parcel.