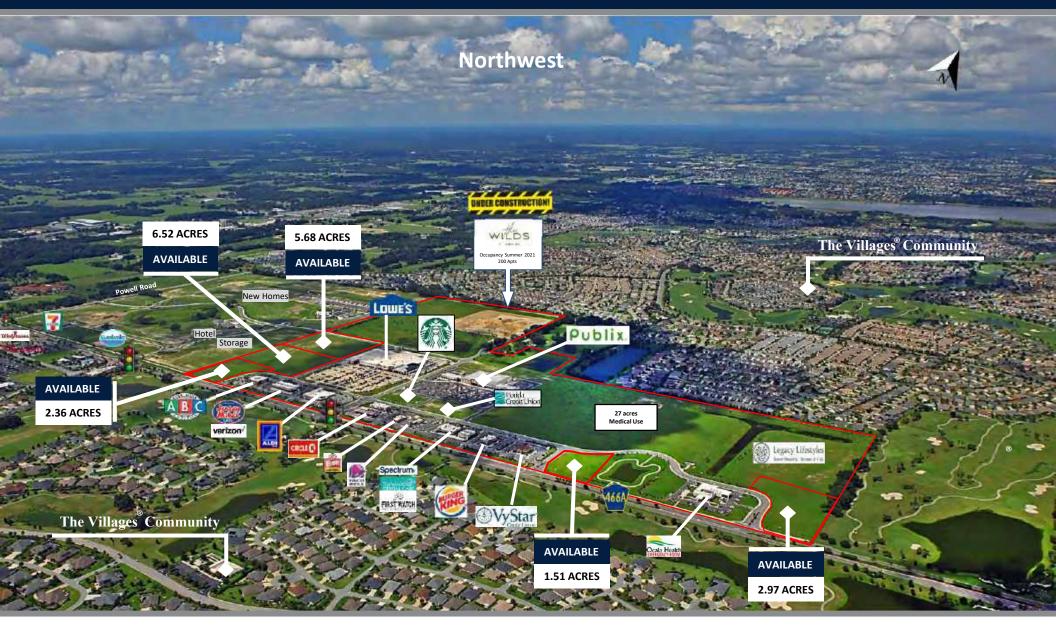

# TRAILWINDS VILLAGE | AERIAL CR 466A AND TRAILWINDS BLVD | WILDWOOD, FL

2300 Curlew Road, Suite 100 Palm Harbor, FL 34698 www.barclaygroup.com Matt Fuller
Outparcels and Land
727-733-7828 Direct
mfuller@barclaygroup.com