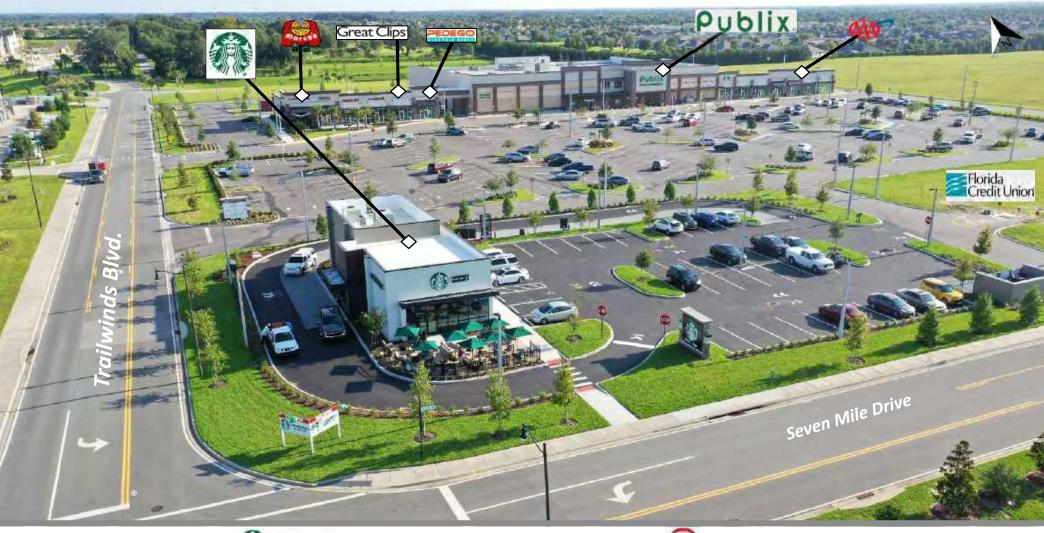

### TRAILWINDS VILLAGE | PUBLIX AERIAL CR 466A AND TRAILWINDS BLVD | WILDWOOD, FL

2300 Curlew Road, Suite 100 Palm Harbor, FL 34698 www.barclaygroup.com