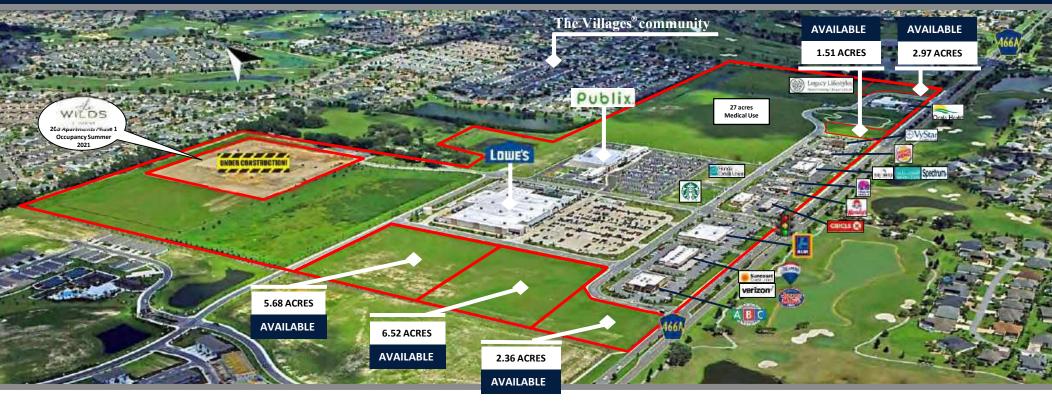

#### TRAILWINDS VILLAGE | AERIAL CR 466A AND TRAILWINDS BLVD | WILDWOOD, FL

LOCATION: CR 466A & TRAILWINDS BLVD, WILDWOOD, FLORIDA 34785

ACRES/ZONING: ±165 ACRE MIXED USE DEVELOPMENT