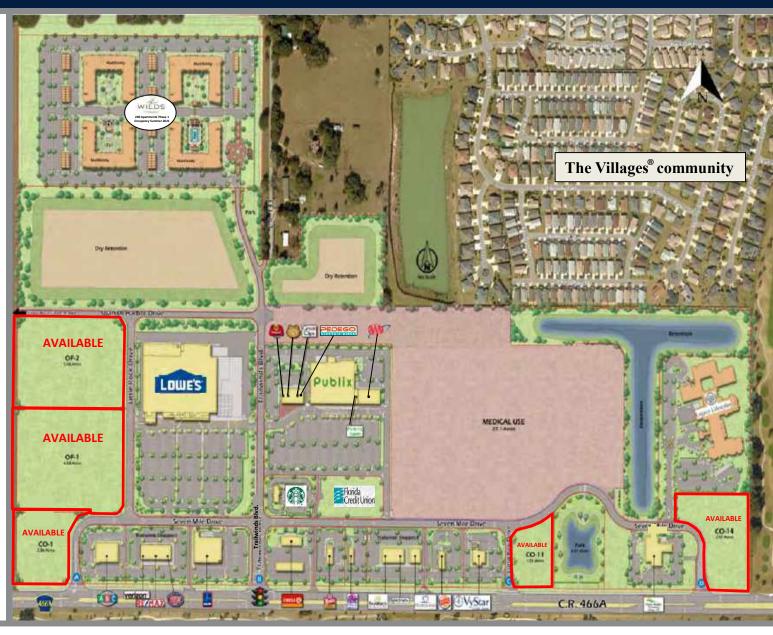

# TRAILWINDS VILLAGE | SITE PLAN CR 466A AND TRAILWINDS BLVD | WILDWOOD, FL

#### **MARKET OVERVIEW:**

- Centrally located adjacent to The Villages®, the largest 55+ community in the Country
- Estimated Population 130,000
- The fastest-growing U.S. metro area between the 2010 Census and 2020 Census was The Villages®, FL, which grew 39% from about 93,000 people to about 130,000 people.
- Proximity to the new Village of Southern Oaks with approx. 50,000 permittable homes
- The Villages® also claimed the title of best-selling master-planned community of the decade, with 24,440 new home sales from 2010 through 2019
- Pre-owned home sales in The Villages® are currently averaging 200 per month
- The population of The Villages® grows by approximately 4,500 annually





2300 Curlew Road, Suite 100 Palm Harbor, FL 34698 www.barclaygroup.com

#### TRAILWINDS VILLAGE | AERIAL CR 466A AND TRAILWINDS BLVD | WILDWOOD, FL



LOCATION: CR 466A & TRAILWINDS BLVD, WILDWOOD, FLORIDA 34785

ACRES/ZONING: ±165 ACRE MIXED USE DEVELOPMENT

#### SUMMARY:

Trailwinds Village is a 165+/- acre mixed-use development adjacent to the heart of The Villages, one of the fastest growing master planned communities and the largest 55+ community in the country. The Project is a joint-venture between the developer Barclay Group and the landowner Word family. The Word family has owned the land for 40+ years, one of the last large parcels not acquired by The Villages® during their rapid expansion. The result was an ideally located parcel able to be devoted to a mixed-use center in t