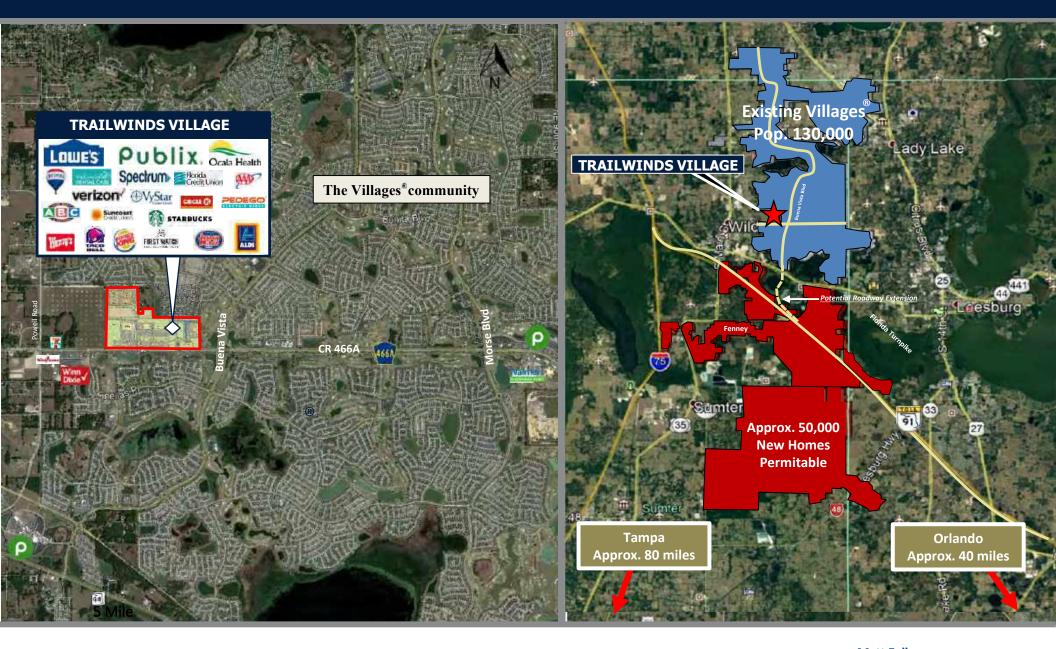

#### **MARKET OVERVIEW:**

- Centrally located adjacent to The Villages®, the largest 55+ community in the Country
- Estimated Population 130,000
- The fastest-growing U.S. metro area between the 2010 Census and 2020 Census was The Villages®, FL, which grew 39% from about 93,000 people to about 130,000 people.
- Proximity to the new Village of Southern Oaks with approx. 50,000 permittable homes
- The Villages® also claimed the title of best-selling master-planned community of the decade, with 24,440 new home sales from 2010 through 2019
- Pre-owned home sales in The Villages® are currently averaging 200 per month
- The population of The Villages® grows by approximately 4,500 annually

## TRAILWINDS VILLAGE | GROWTH MAP

2300 Curlew Road, Suite 100 Palm Harbor, FL 34698 www.barclaygroup.com