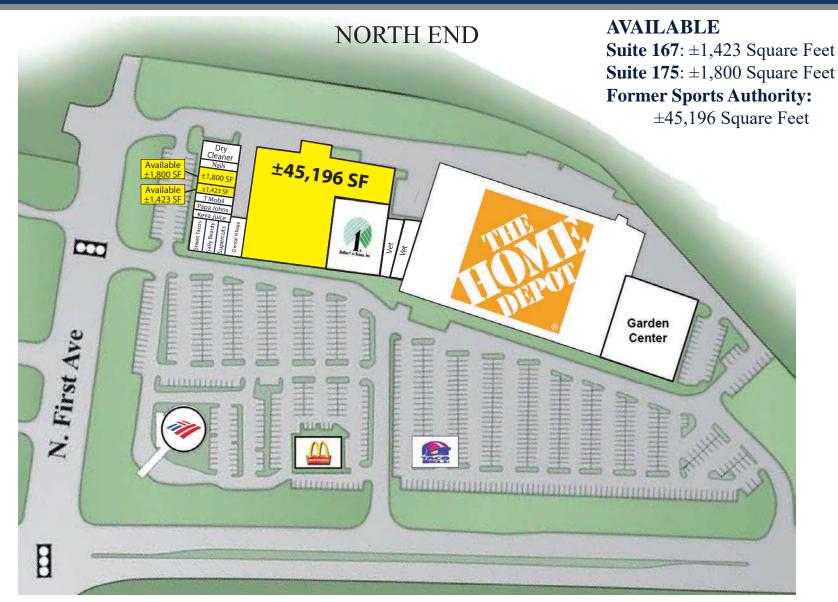

### **AVAILABLE**

Suite 103:  $\pm 3,785$  Square Feet Suite 141:  $\pm 1,201$  Square Feet Suite 145:  $\pm 1,368$  Square Feet Suite 165:  $\pm 5,250$  Square Feet

Barclay Group makes no warranty or representation, expressed or implied, as to the accuracy of the information contained herein and the same is submitted to errors, omissions, change of price, rental or other conditions, withdrawal without notice, and to any special listing conditions imposed by our principals.