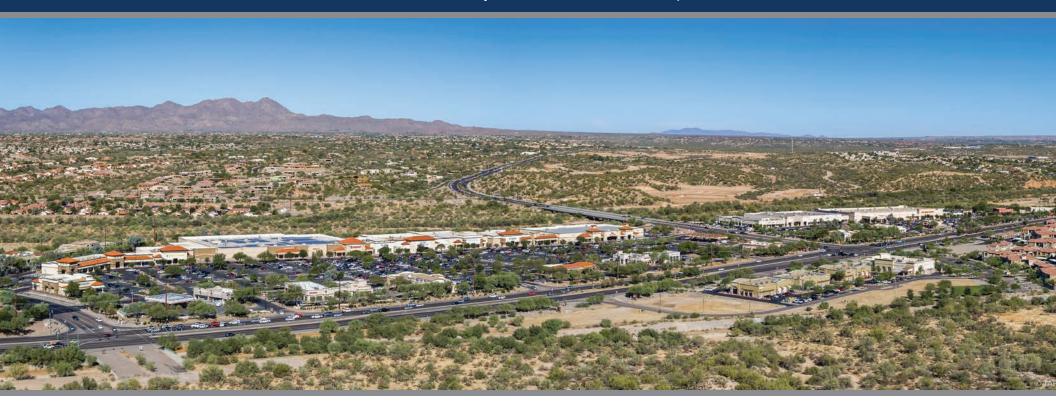

#### **SUMMARY:**

Rooney Ranch is located on the intersection of Oro Valley's primary north/south arterial, Oracle Rd (State Route 77) and First Street with combined traffic counts equaling 97,000 vehicles per day. The center boasts an average household income in excess of \$100,000 with a residential population of 68,000 and a daytime population of 52,000. Rooney Ranch is close to El Conquistador, a 4-star resort destination, Honeywell, and San Dorado, a new 247 unit Mark-Taylor luxury community is located across the street from the center.

### TRAFFIC COUNTS

Oracle Rd: 57,600 VPD First Ave: 34,100 VPD Total Traffic: 97,100 VPD