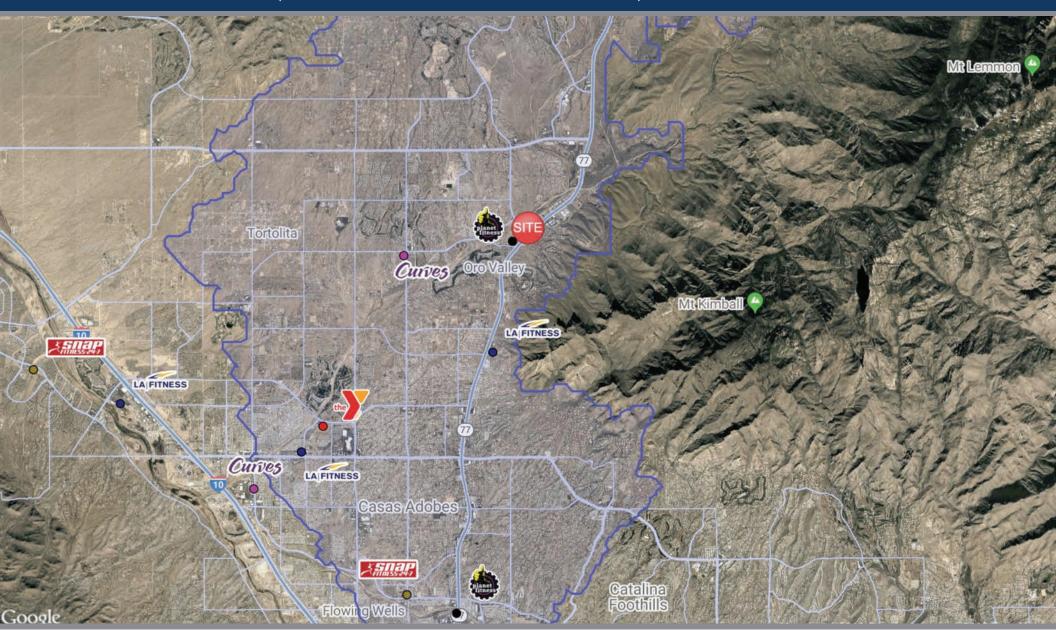

# **AERIAL MAP (13 MINUTE TRADE AREA)**

2390 E Camelback Rd, Suite 200 Phoenix, Arizona, 85016 www.BarclayGroup.com

#### **SUMMARY:**

Rooney Ranch is located on the intersection of Oro Valley's primary north/south arterial, Oracle Rd (State Route 77) and First Street with combined traffic counts equaling 97,000 vehicles per day. The center boasts an average household income in excess of \$100,000 with a residential population of 68,000 and a daytime population of 52,000. Rooney Ranch is close to El Conquistador, a 4-star resort destination, Honeywell, and San Dorado, a new 247 unit Mark-Taylor luxury community is located across the street from the center.