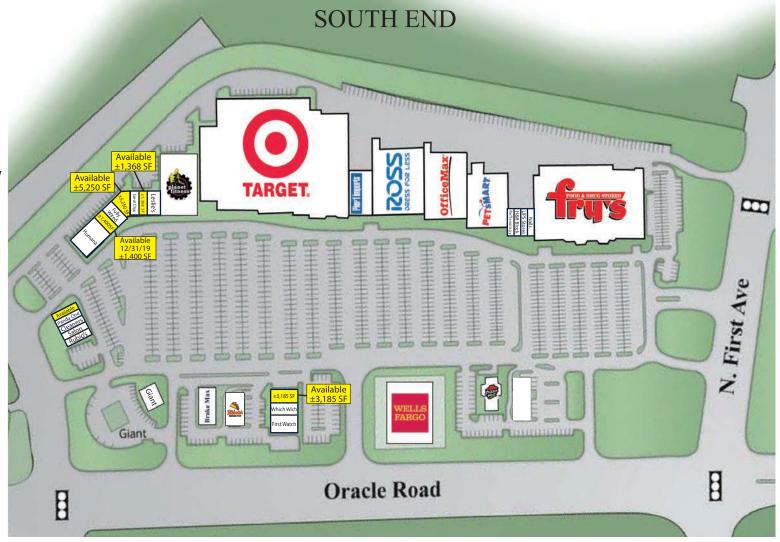

### **AVAILABLE**

Suite 103:  $\pm 3,785$  Square Feet Suite 141:  $\pm 1,201$  Square Feet Suite 145:  $\pm 1,368$  Square Feet Suite 165:  $\pm 5,250$  Square Feet

Barclay Group makes no warranty or representation, expressed or implied, as to the accuracy of the information contained herein and the same is submitted to errors, omissions, change of price, rental or other conditions, withdrawal without notice, and to any special listing conditions imposed by our principals.