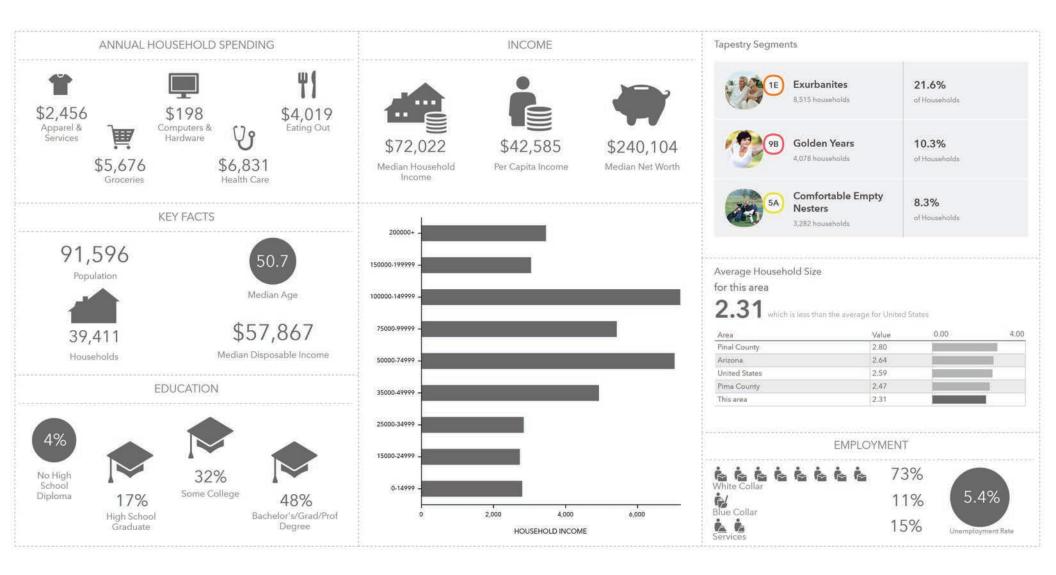

## **DEMOGRAPHICS (13 MINUTE DRIVE)**

### **DEMOGRAPHICS**

**Average Household Income** 

**7 Mins. 10 Mins. 13 Mins.** \$105,071 \$103,296 \$106,827

**Total Population** 

**7 Mins. 10 Mins. 13 Mins.** 29,671 55,192 91,596

**Daytime Population** 

**7 Mins. 10 Mins. 13 Mins.** 27,849 52,518 84,692

**Total Households** 

**7 Mins. 10 Mins. 13 Mins.** 12,923 23,663 39,411