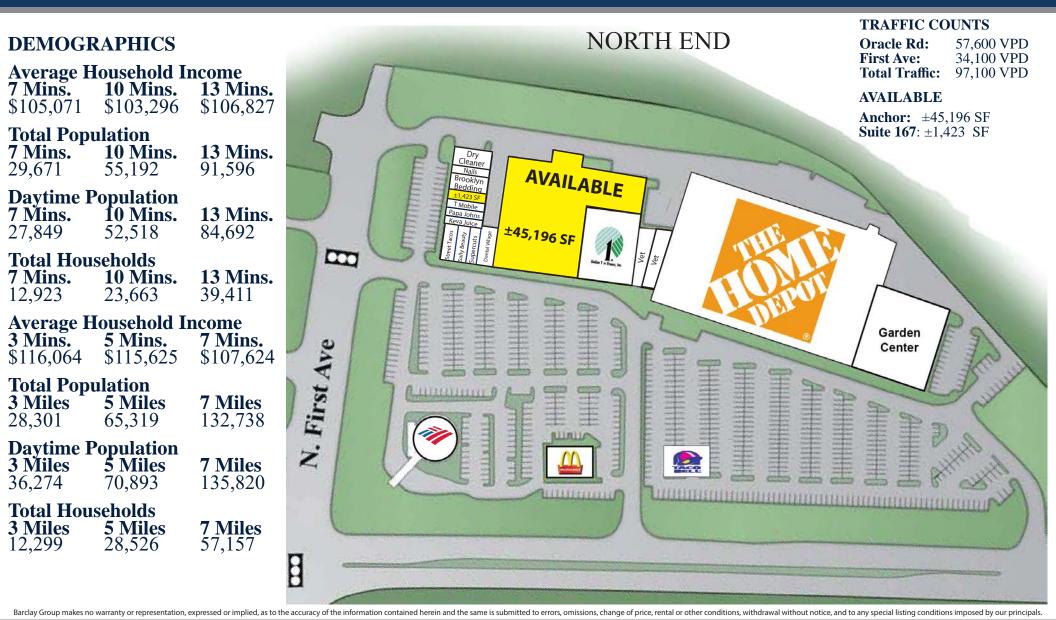

#### **ROONEY RANCH | ORO VALLEY, ARIZONA**

**ACRES:** ±57.63

**SQUARE FEET:** ±578,503

**ZONING:** Commercial

#### ADDRESS:

10661 N ORACLE RD, ORO VALLEY, AZ 85737

#### **SUMMARY**:

Rooney Ranch is located on the intersection of Oro Valley's primary north/south arterial, Oracle Rd (State Route 77) and First Avenue with combined traffic counts equaling 97,000 vehicles per day. The center boasts an average household income in excess of \$100,000 with a residential population of 68,000 and a daytime population of 52,000. **Anchors include:** 

# **DEMOGRAPHICS (13 MINUTE DRIVE)**

2415 E Camelback Rd, Suite 900 Phoenix, Arizona, 85016 www.BarclayGroup.com Brett Sheets