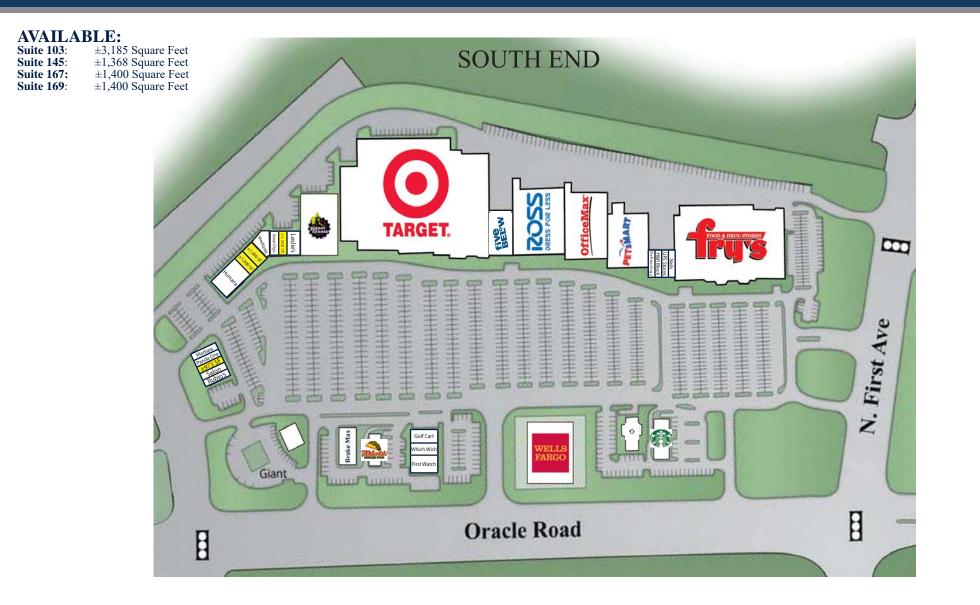

#### **SUMMARY**:

Rooney Ranch is located on the intersection of Oro Valley's primary north/south arterial, Oracle Rd (State Route 77) and First Avenue with combined traffic counts equaling 97,000 vehicles per day. The center boasts an average household income in excess of \$100,000 with a residential population of 68,000 and a daytime population of 52,000. **Anchors include:** 