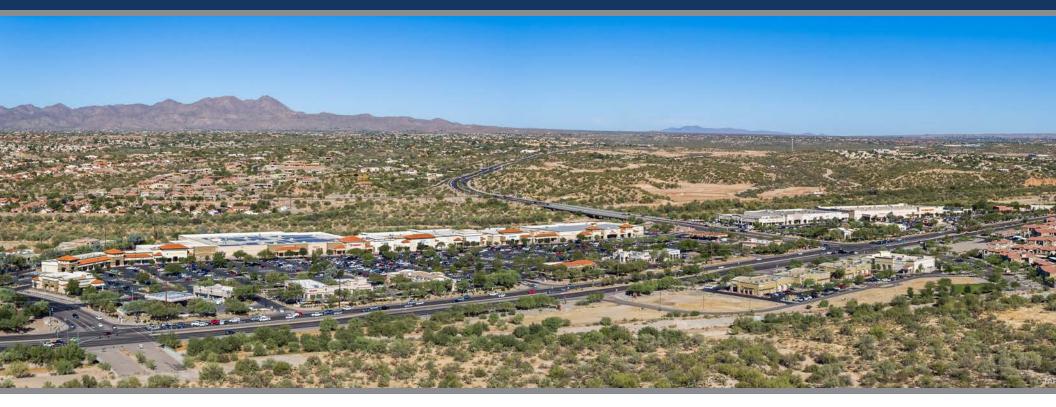

#### **SUMMARY**:

Rooney Ranch is located on the intersection of Oro Valley's primary north/south arterial, Oracle Rd (State Route 77) and First Avenue with combined traffic counts equaling 97,000 vehicles per day. The center boasts an average household income in excess of \$100,000 with a residential population of 68,000 and a daytime population of 52,000. **Anchors include:** 