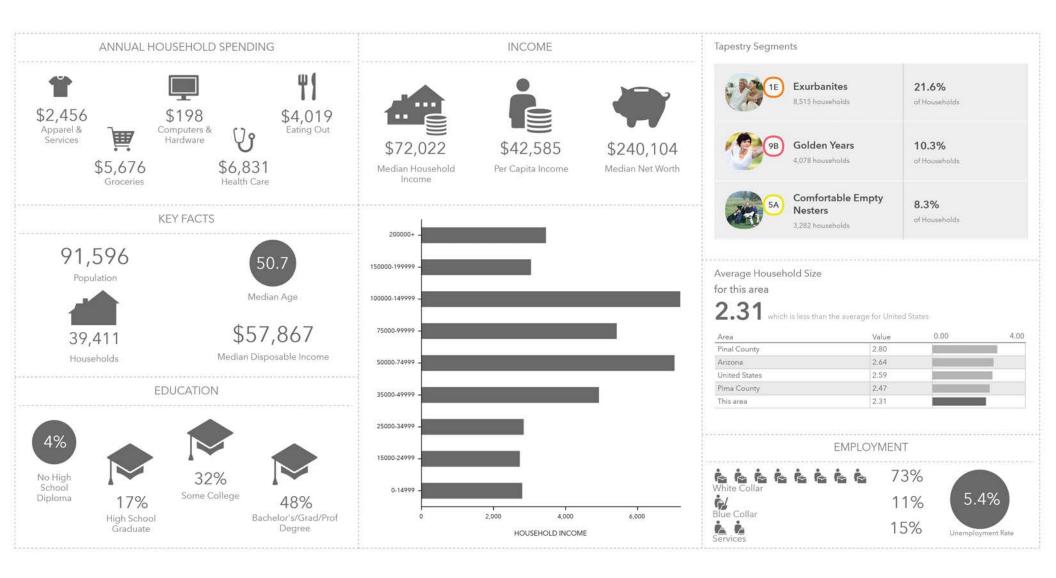

# **DEMOGRAPHICS (13 MINUTE DRIVE)**

2415 E Camelback Rd, Suite 900 Phoenix, Arizona, 85016 www.BarclayGroup.com Brett Sheets

#### **SUMMARY**:

Rooney Ranch is located on the intersection of Oro Valley's primary north/south arterial, Oracle Rd (State Route 77) and First Avenue with combined traffic counts equaling 97,000 vehicles per day. The center boasts an average household income in excess of \$100,000 with a residential population of 68,000 and a daytime population of 52,000. **Anchors include:** 