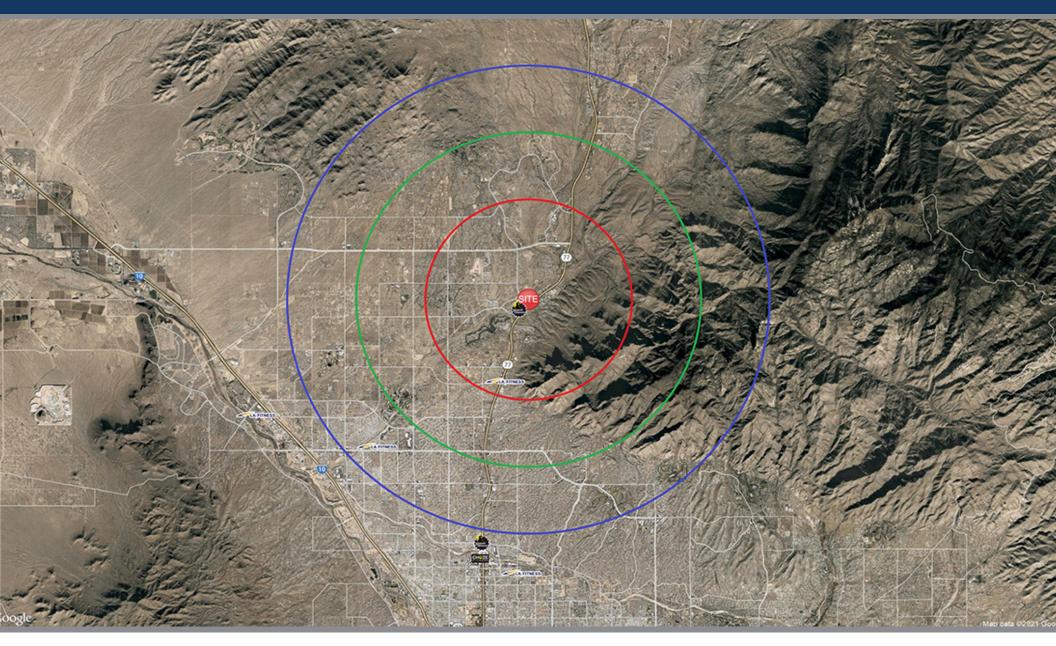

## **TRADE AREA**

2415 E Camelback Rd, Suite 900 Phoenix, Arizona, 85016 www.BarclayGroup.com **Brett Sheets** 

#### **SUMMARY**:

Rooney Ranch is located on the intersection of Oro Valley's primary north/south arterial, Oracle Rd (State Route 77) and First Avenue with combined traffic counts equaling 97,000 vehicles per day. The center boasts an average household income in excess of \$100,000 with a residential population of 68,000 and a daytime population of 52,000. **Anchors include:** 