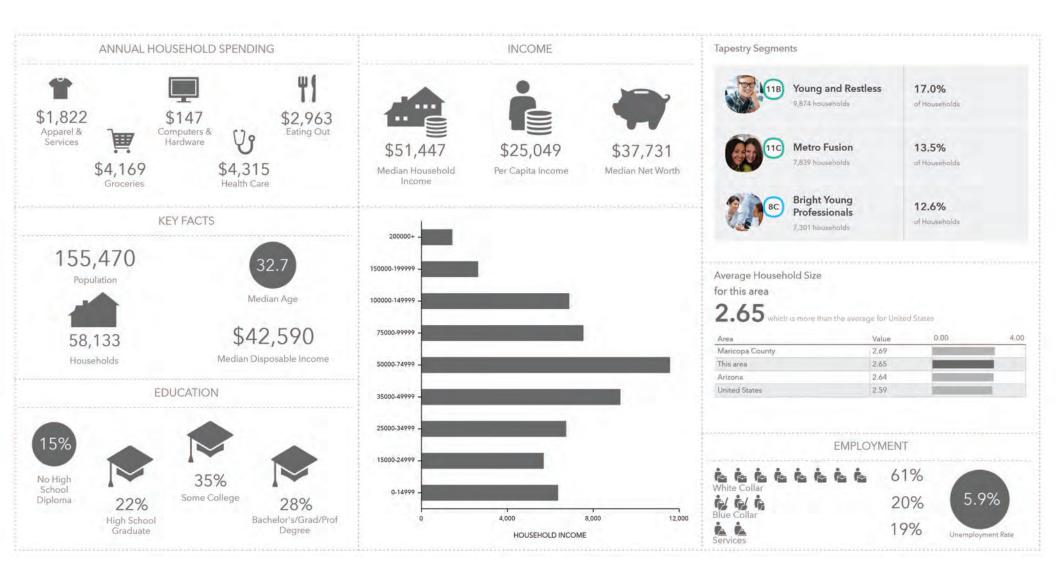

# **DEMOGRAPHICS (3 MILES)**

## **Average Household Income**

**1 Mile 3 Miles 5 Miles** \$74,609 \$66,053 \$70,555

### **Total Population**

**1 Mile 3 Miles 5 Miles** 13,232 155,470 441,575

### **Total Households**

**1 Mile 3 Miles 5 Miles** 5,345 58,133 164,282