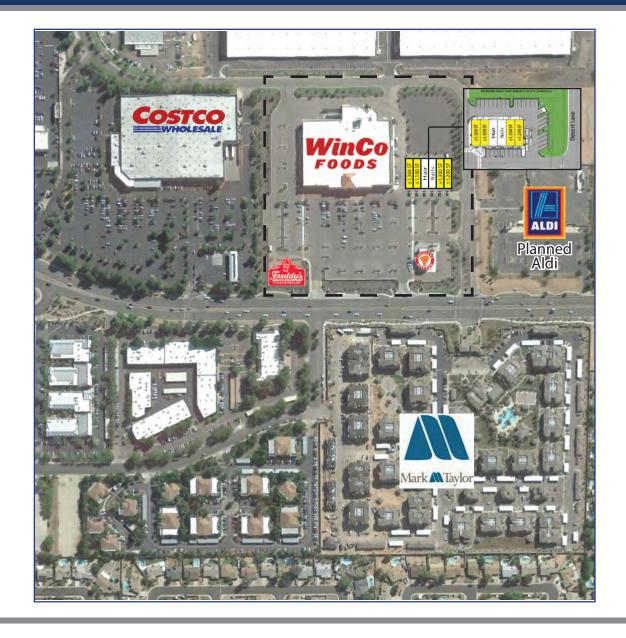

#### **SUMMARY**:

Located by one of the busiest intersections in the South East Valley with a total traffic count of over 54,000 cars per day. New infill development with traffic draw from Winco and the neighboring Costco. Adjacent to the newly opened Mark-Taylor 372 unit luxury apartment. Located in a high population area with 204,000 workers and 214,000 residents within a five mile radius.