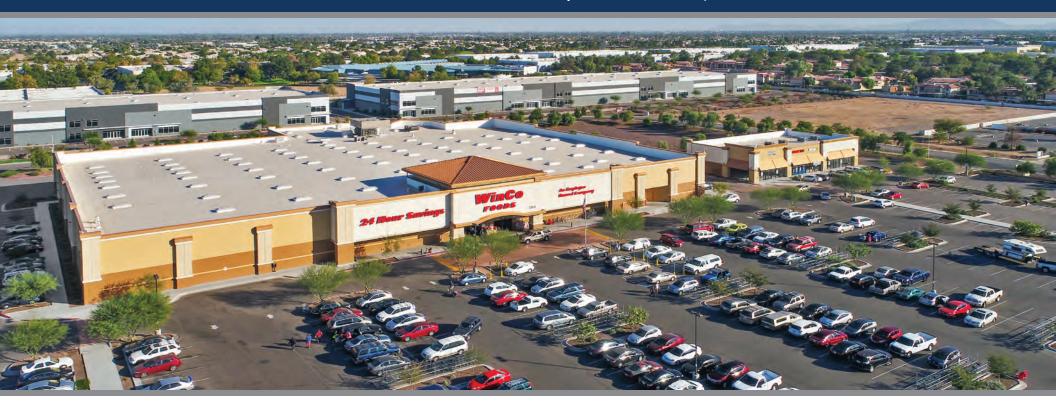

#### **SUMMARY**:

Located by one of the busiest intersections in the South East Valley with a total traffic count of over 54,000 cars per day. New infill development with traffic draw from Winco and the neighboring Costco. Adjacent to the newly opened Mark-Taylor 372 unit luxury apartment. Located in a high population area with 204,000 workers and 214,000 residents within a five mile radius.