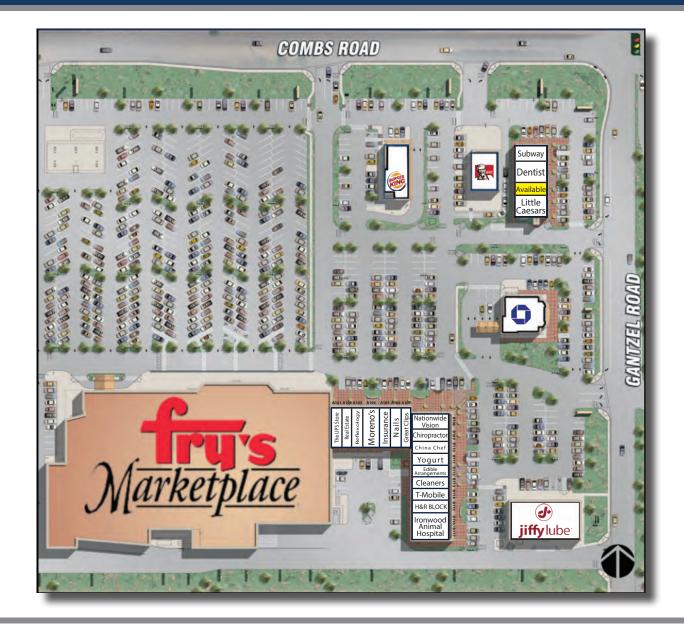

### **ZONING:**

1410 NEIGHBORHOOD SHOPPING CENTER ADDRESS: 85 W COMBS RD SAN TAN VALLEY, AZ

### **Total Households**

| 1 Mile | 3 Miles | 5 Miles |
|--------|---------|---------|
| 2,915  | 13,985  | 36,180  |

AVAILABLE SUITE D-103: ±1,200 Square Feet

2390 E Camelback Rd, Suite 200 Phoenix, Arizona, 85016 www.BarclayGroup.com Jim Gardner