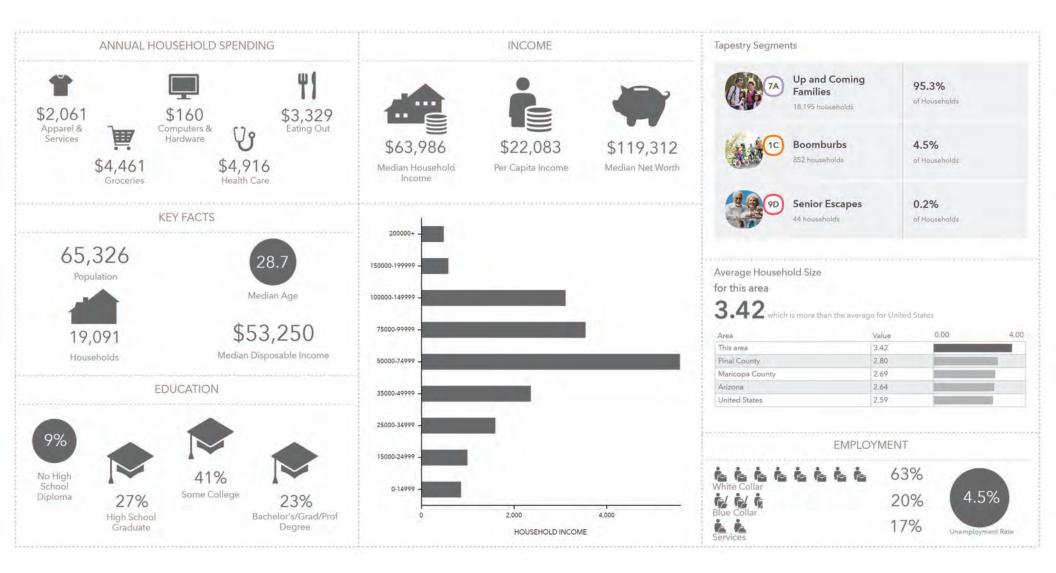

### **DEMOGRAPHICS**

| Average Household Income  |          |                |  |  |
|---------------------------|----------|----------------|--|--|
| 1 Mile                    | 3 Miles  | <b>5</b> Miles |  |  |
| \$71,510                  | \$72,782 | \$73,992       |  |  |
|                           |          |                |  |  |
| Total Population          |          |                |  |  |
| 1 Mile                    | 3 Miles  | <b>5</b> Miles |  |  |
| 6,292                     | 54,906   | 106,374        |  |  |
|                           |          |                |  |  |
| <b>Daytime Population</b> |          |                |  |  |
| 1 Mile                    | 3 Miles  | <b>5</b> Miles |  |  |
| 7,393                     | 42,256   | 14,700         |  |  |
|                           |          |                |  |  |

### **Total Households**

| 1 Mile | 3 Miles | 5 Miles |
|--------|---------|---------|
| 2,915  | 13,985  | 36,180  |

AVAILABLE SUITE D-103: ±1,200 Square Feet

2390 E Camelback Rd, Suite 200 Phoenix, Arizona, 85016 www.BarclayGroup.com Jim Gardner

# **DEMOGRAPHICS (3 MILES)**

2390 E Camelback Rd, Suite 200 Phoenix, Arizona, 85016 www.BarclayGroup.com