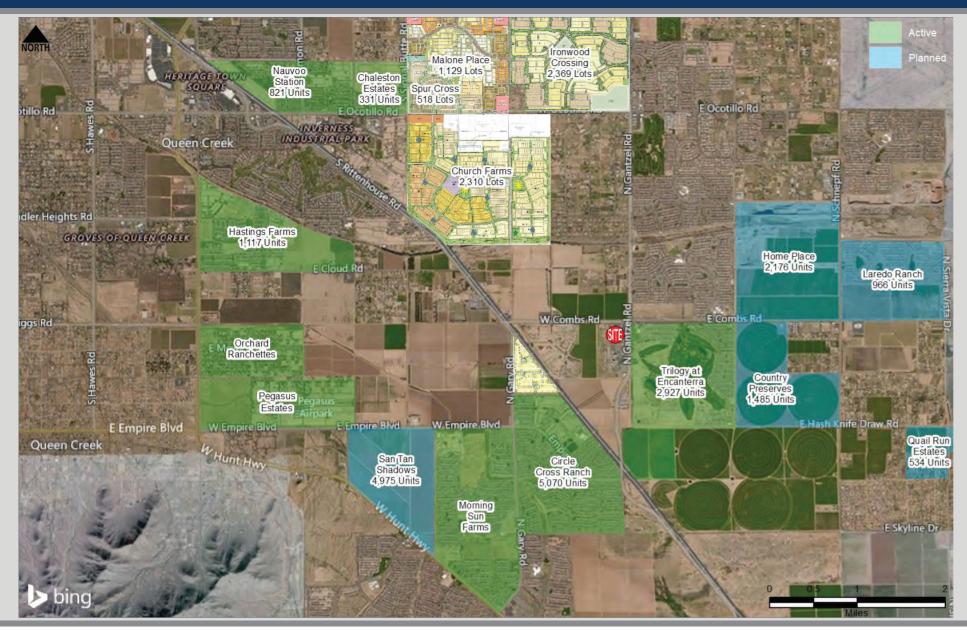

#### SUMMARY:

Gantzel Road is the major North/South arterial in the area and has been expanded to six lanes. The project's site is surrounded by an 80-acre Banner Health Campus. At full build out, Banner Health will be 1.4 million sq. ft. with 4,000 jobs and an average salary of over \$70,000. Pinal County is one of the fastest growing counties in the United States.