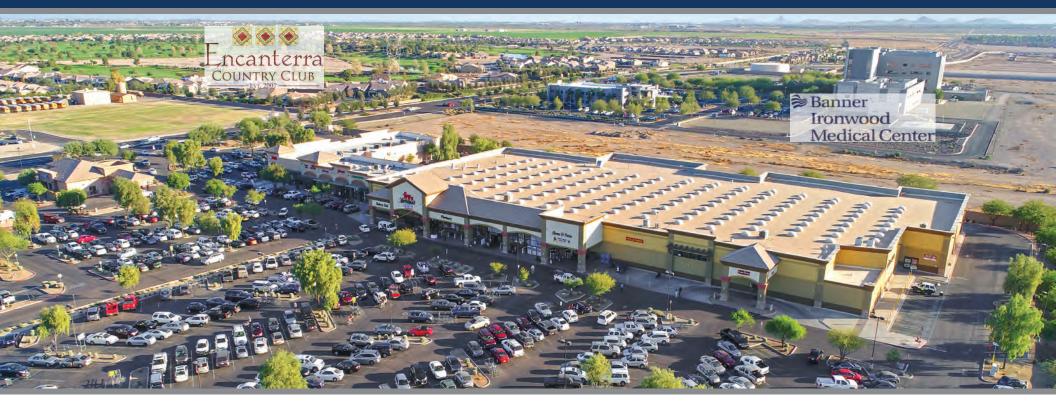

#### SUMMARY:

Gantzel Road is the major North/South arterial in the area and has been expanded to six lanes. The project's site is surrounded by an 80-acre Banner Health Campus. At full build out, Banner Health will be 1.4 million sq. ft. with 4,000 jobs and an average salary of over \$70,000. Pinal County is one of the fastest growing counties in the United States.

### **AERIAL MAP**

2390 E Camelback Rd, Suite 200 Phoenix, Arizona, 85016 www.BarclayGroup.com Jim Gardner