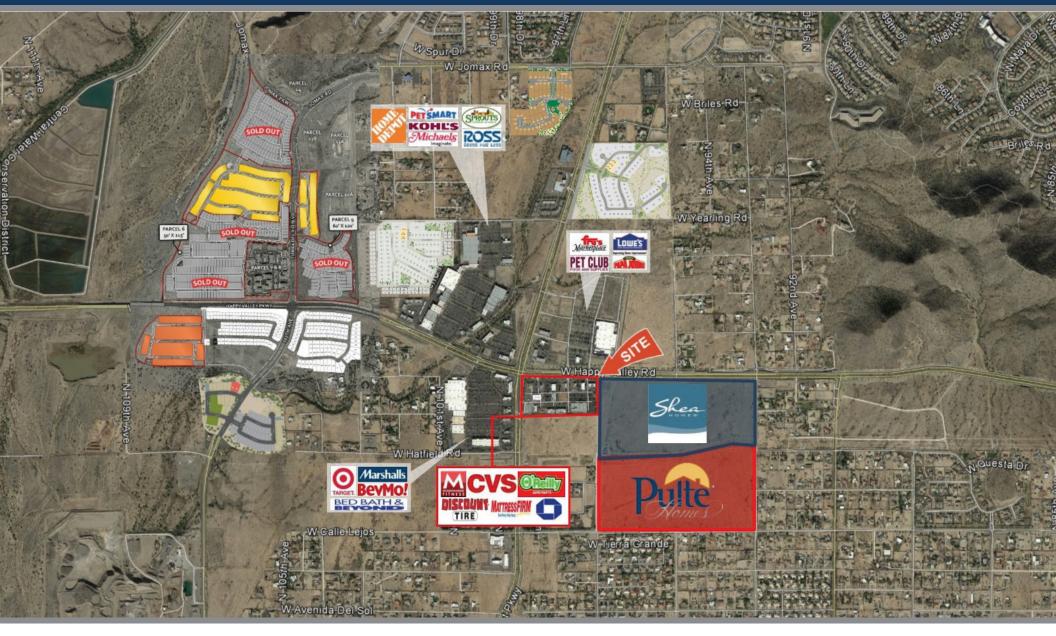

#### **SUMMARY**:

Located within the City of Peoria's designated "Regional Commercial" intersection with over 1.7 million square feet of retail including Target, Home Depot, Lowes, Ross, Kohl's and more. The center is located within the Lake Pleasant Parkway Corridor with access to Loop 303 at the Happy Valley Road interchange. The trade area includes the master planned communities of Vistancia, Westwing Mountain Ranch, Tierra del Rio, Camino a Lago, and Cibola Vista 2. Happy Valley Road is the only major arterial that will connect east to Interstate 17 from the Loop 303. It is a family oriented community with 3.05 persons per household and an average household income over \$110,000.