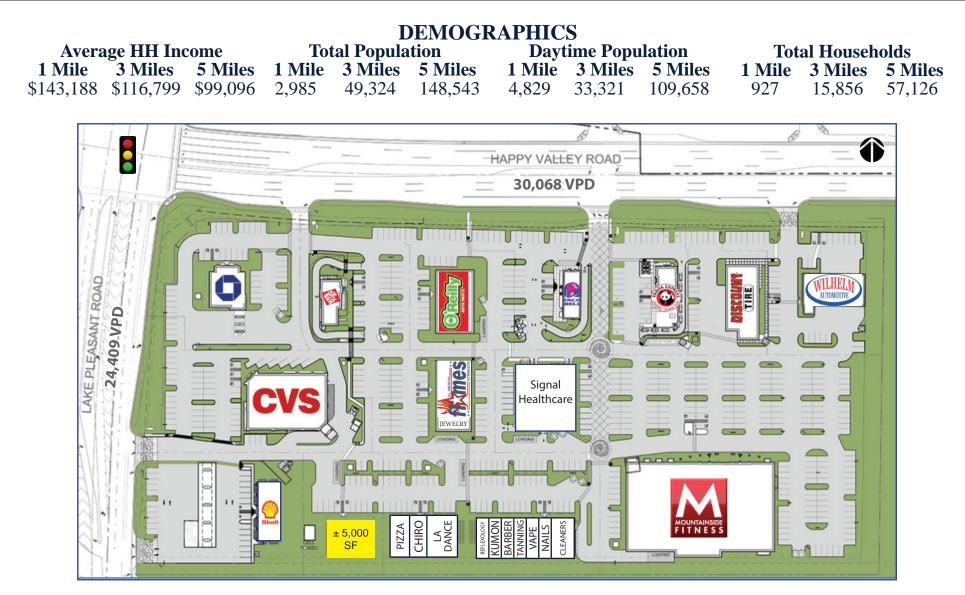

## **MOUNTAINSIDE CROSSING | PEORIA, ARIZONA**

**ACRES:** ±17.46

**SQUARE FEET:** ±122,870

### **ZONING:**

PAD Regional Commercial

**AVAILABLE** Contact us for current availability. ADDRESS: 9785 W HAPPY VALLEY RD PEORIA 85383

#### **SUMMARY**:

Located within the City of Peoria's designated "Regional Commercial" intersection with over 1.7 million square feet of retail including Target, Home Depot, Lowes, Ross, Kohl's and more. The center is located within the Lake Pleasant Parkway Corridor with access to Loop 303 at the Happy Valley Road interchange. The trade area includes the master planned communities of Vistancia, Westwing Mountain Ranch, Tierra del Rio, Camino a Lago, and Cibola Vista 2. Happy Valley Road is the only major arterial that will connect east to Interstate 17 from the Loop 303. It is a family oriented community with 3.05 persons per household and an average household income over \$110,000.