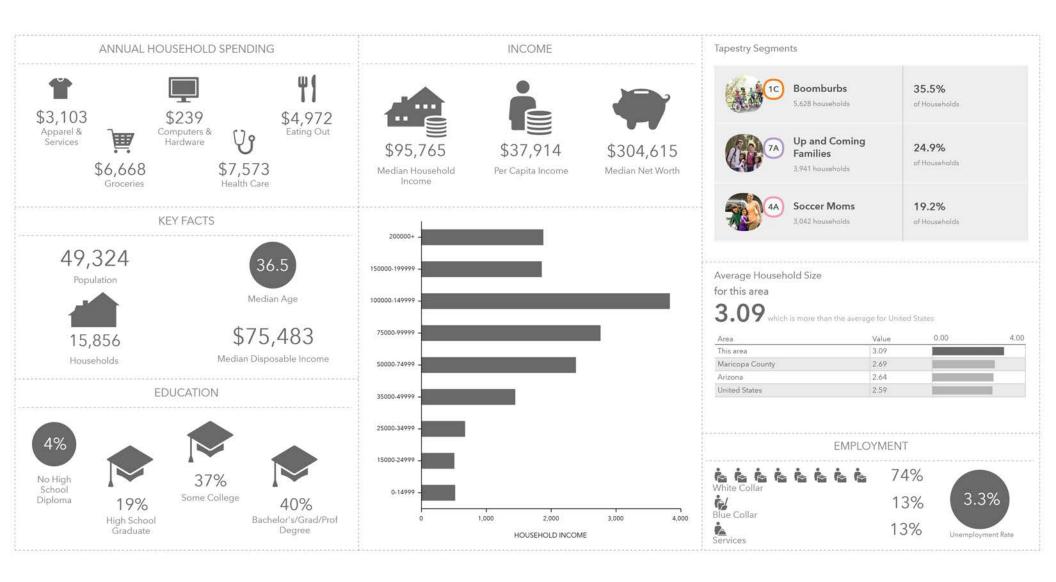

## **DEMOGRAPHICS**

**Average HH Income** 5 Miles 1 Mile 3 Miles \$143,188 \$116,799 \$99,096

**Total Population** 1 Mile 3 Miles 5 Miles 2,985 49,324 148,543

**Daytime Population** 1 Mile 3 Miles 5 Miles 4,829 33,321

109,658

**Total Households** 1 Mile 3 Miles 5 Miles 927 15,856 57,126

Barclay Group makes no warranty or representation, expressed or implied, as to the accuracy of the information contained herein and the same is submitted to errors, omissions, change of price, rental or other conditions, withdrawal without notice, and to any special listing conditions imposed by our principals.

# **DEMOGRAPHICS (3 MILES)**

2415 E Camelback Rd, Suite 900 Phoenix, Arizona, 85016 www.BarclayGroup.com