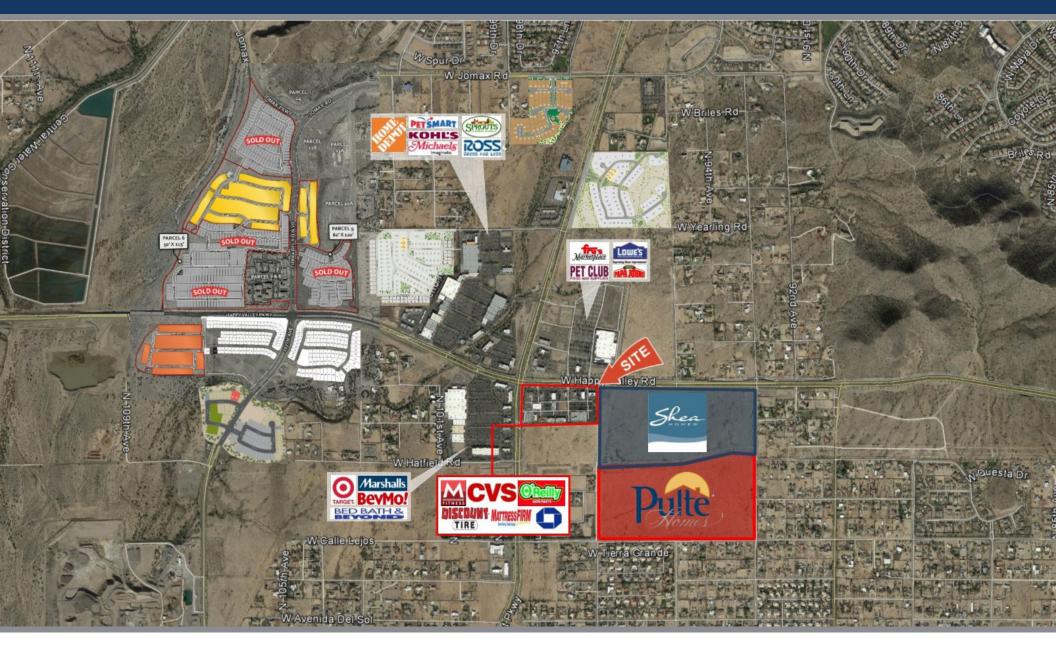

### **SUMMARY**:

Located within the City of Peoria's designated "Regional Commercial" intersection with over 1.7 million square feet of retail including Target, Home Depot, Lowes, Ross, Kohl's and more. The center is located within the Lake Pleasant Parkway Corridor with access to Loop 303 at the Happy Valley Road interchange. The trade area includes the master planned communities of Vistancia, Westwing Mountain Ranch, Tierra del Rio, Camino a Lago, and Cibola Vista 2. Happy Valley Road is the only major arterial that will connect east to Interstate 17 from the Loop 303. It is a family oriented community with 3.05 persons per household and an average household income over \$110,000.