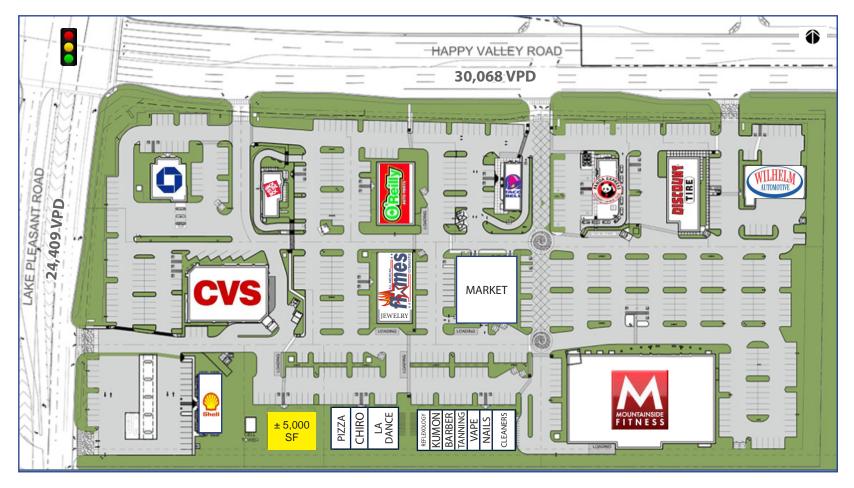

# MOUNTAINSIDE CROSSING | PEORIA, ARIZONA

**ACRES:** 

 $\pm 17.46$ 

**SQUARE FEET:** 

 $\pm 122,870$ 

**ZONING:** 

PAD

Regional Commercial

**AVAILABLE** 

Contact us for current availability.

### **ADDRESS**:

9785 W HAPPY VALLEY RD PEORIA 85383