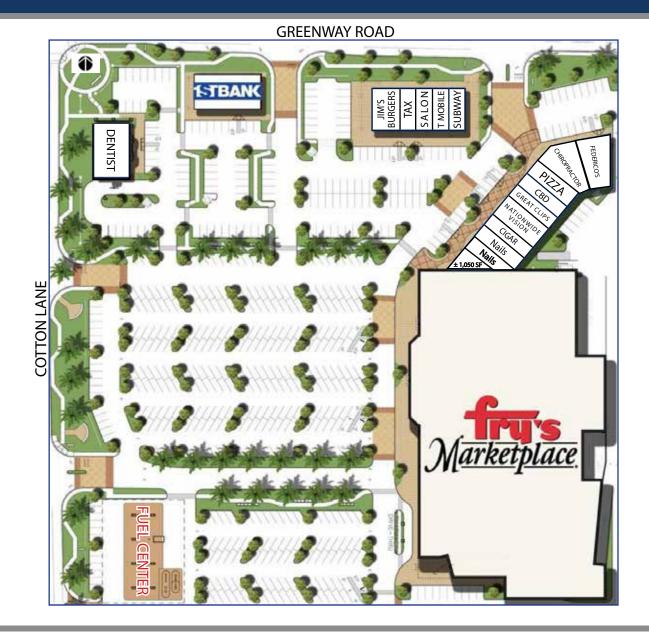

**Total Households** 

**1 Mile 3 Miles 5 Miles** 4,163 28,116 52,903

**AVAILABLE** 

**SUITE 111:** ±1,050 SF