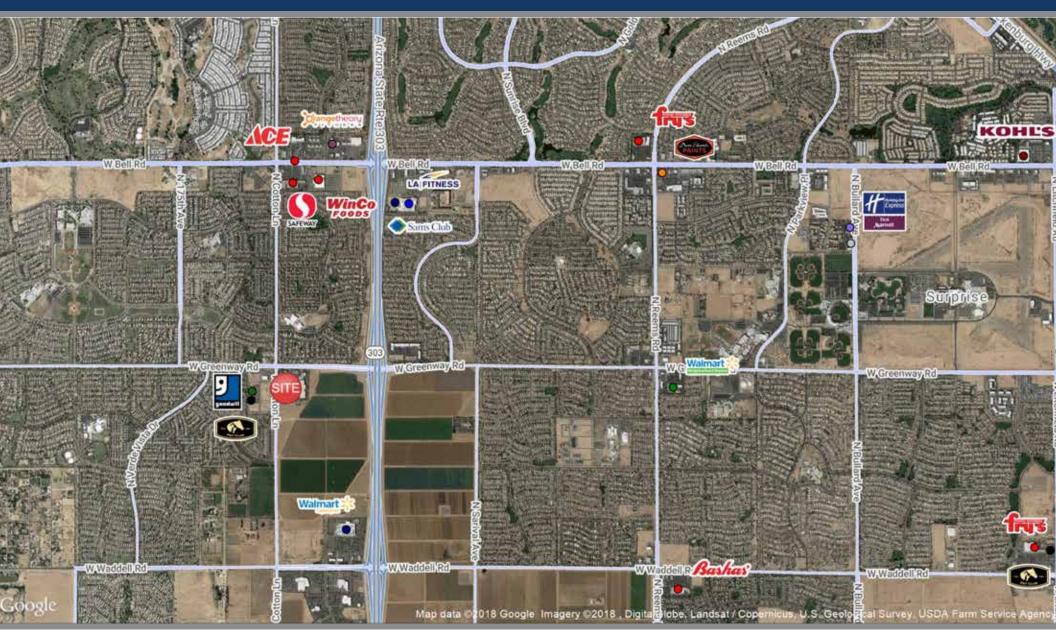

### **TRAFFIC COUNTS**

Greenway RD: 25,427 VPD Cotton Ln: 13,000 VPD Loop 303: 45,379 VPD