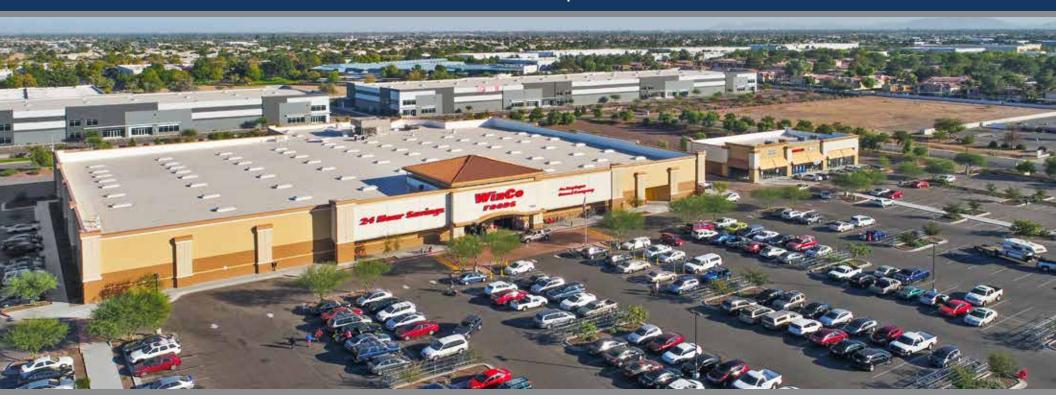

#### **SUMMARY**:

Located by one of the busiest intersections in the South East Valley with a total traffic count of over 54,000 cars per day. New infill development with traffic draw from Winco and the neighboring Costco. Adjacent to the newly opened Mark-Taylor 372 unit luxury apartment. Located in a high population area with 204,000 workers and 214,000 residents within a five mile radius.