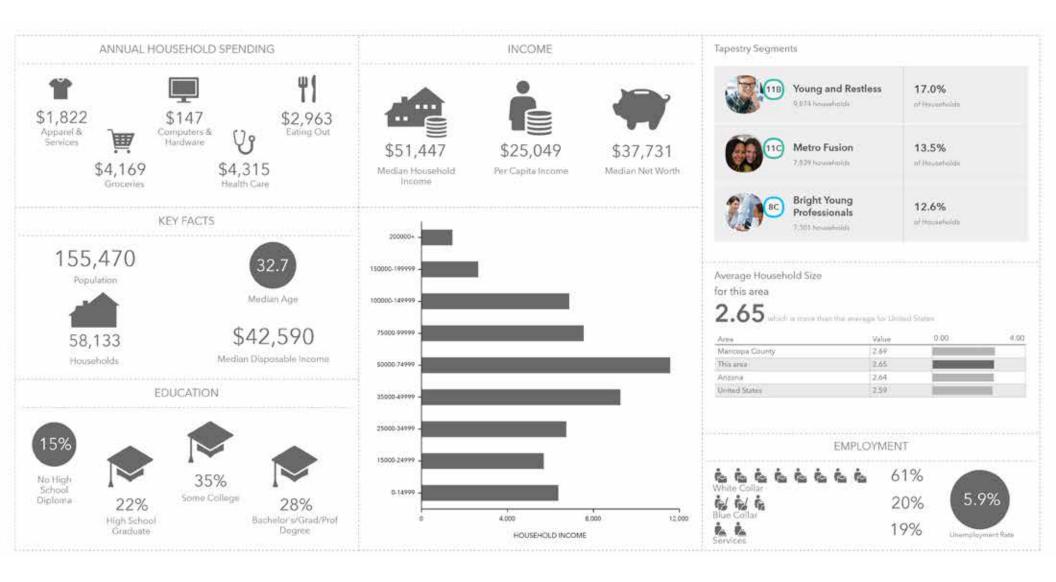

-Taylor 372 unit luxury apartment. Located in a high population area with 204,000 workers and 214,000 residents within a five mile radius.



## **OVERVIEW**

### **TRAFFIC COUNTS**

Arizona Ave: 42,000 VPD Baseline Rd: 26,200 VPD Highway 60: 227,000 VPD

### **DEMOGRAPHICS**

## **Average Household Income**

**1 Mile 3 Miles 5 Miles** \$74,609 \$66,053 \$70,555

### **Total Population**

**1 Mile 3 Miles 5 Miles** 13,232 155,470 441,575

## **Daytime Population**

**1 Mile 3 Miles 5 Miles** 19,300 176,432 419,596

#### **Total Households**

**1 Mile 3 Miles 5 Miles** 5,345 58,133 164,282

#### **AVAILABLE**

Suite 101:  $\pm 1,200$  Square Feet Suite 102:  $\pm 1,300$  Square Feet Suite 105:  $\pm 1,000$  Square Feet Suite 106:  $\pm 1,364$  Square Feet





# **DEMOGRAPHICS (3 MILES)**