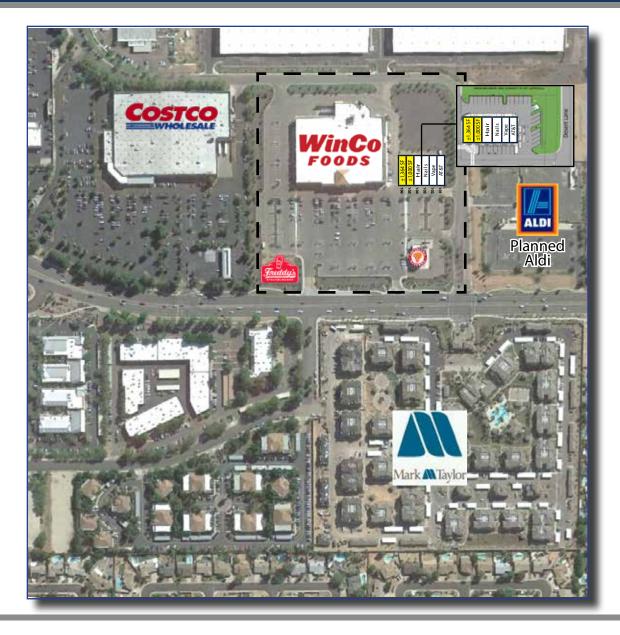

#### **SUMMARY**:

Located by one of the busiest intersections in the South East Valley with a total traffic count of over 54,000 cars per day. New infill development with traffic draw from Winco and the neighboring Costco. Adjacent to the newly opened Mark-Taylor 372 unit luxury apartment. Located in a high population area with 204,000 workers and 214,000 residents within a five mile radius.

#### **AVAILABLE**

Suite 101:  $\pm 1,200$  Square Feet Suite 102:  $\pm 1,300$  Square Feet Suite 105:  $\pm 1,000$  Square Feet Suite 106:  $\pm 1,364$  Square Feet