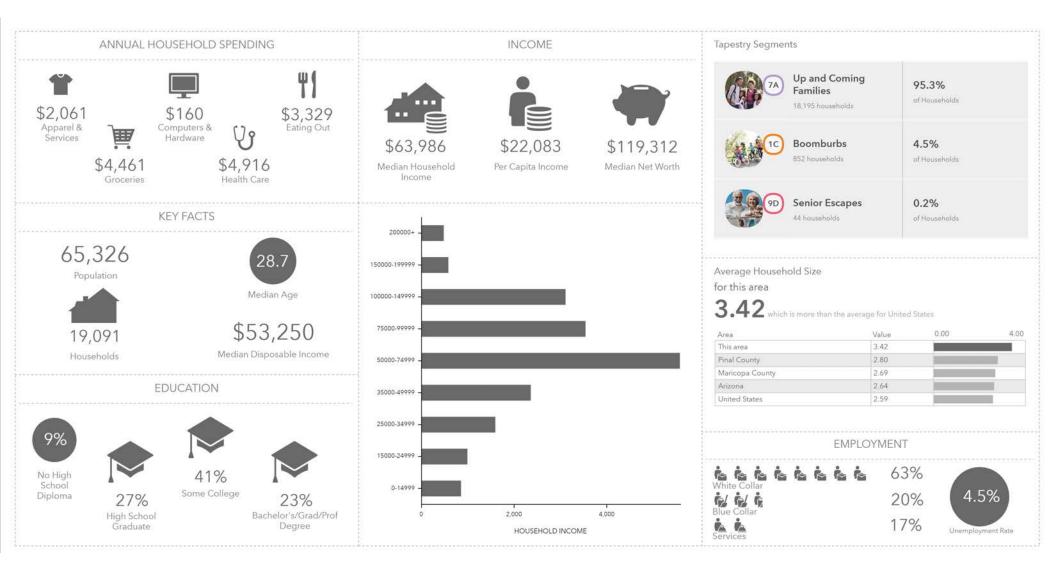

# **DEMOGRAPHICS (3 MILES)**

2415 E Camelback Rd, Suite 900 Phoenix, Arizona, 85016 www.BarclayGroup.com

#### **DEMOGRAPHICS**

**Average Household Income** 

**1 Mile 3 Miles 5 Miles** \$71,510 \$72,782 \$73,992

**Total Population** 

**1 Mile 3 Miles 5 Miles** 6,292 54,906 106,374

**Daytime Population** 

**1 Mile 3 Miles 5 Miles** 7,393 42,256 14,700

**Total Households** 

**1 Mile 3 Miles 5 Miles** 2,915 13,985 36,180

**AVAILABLE** 

**SUITE B-113:** ±1,400 Square Feet