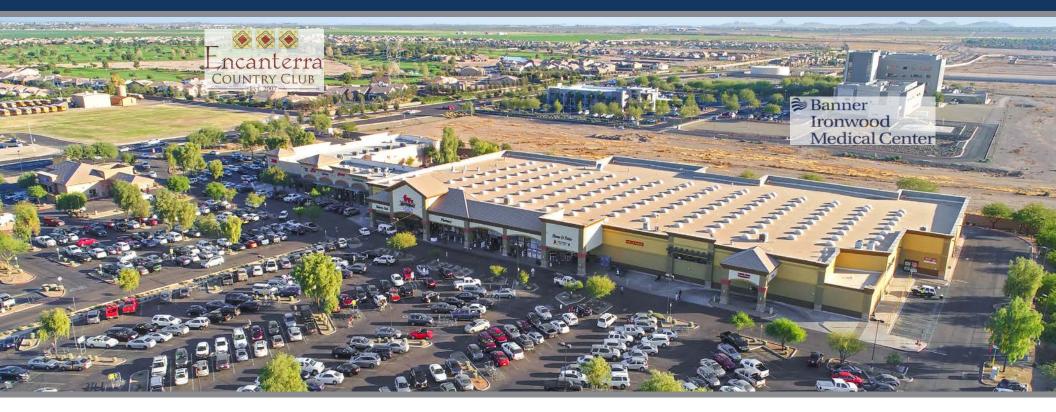

## **AERIAL MAP**

2415 E Camelback Rd, Suite 900 Phoenix, Arizona, 85016 www.BarclayGroup.com

**SUMMARY**:

Gantzel Road is the major North/South arterial in the area and has been expanded to six lanes. The project's site is surrounded by an 80-acre Banner Health Campus. At full build out, Banner Health will be 1.4 million sq. ft. with 4,000 jobs and an average salary of over \$70,000. Pinal County is one of the fastest growing counties in the United States.