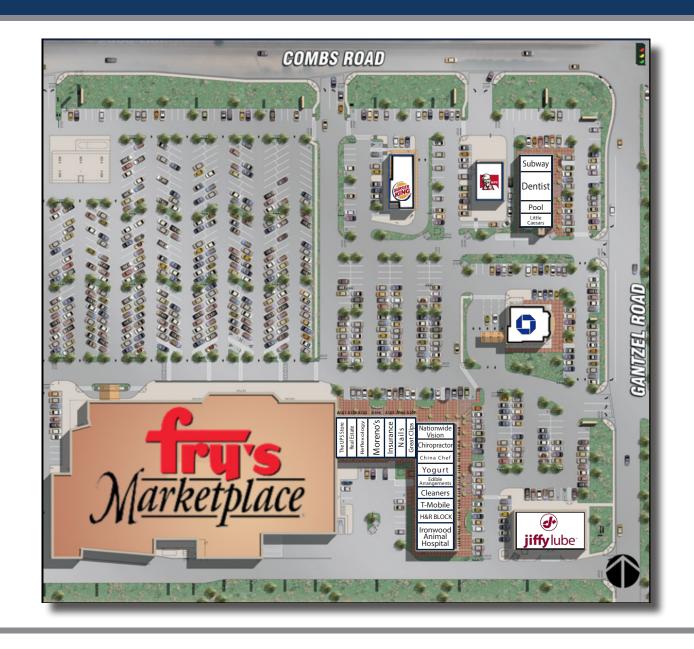

**Total Households** 

**1 Mile 3 Miles 5 Miles** 2,915 13,985 36,180

**AVAILABLE** 

**SUITE B-113:** ±1,400 Square Feet