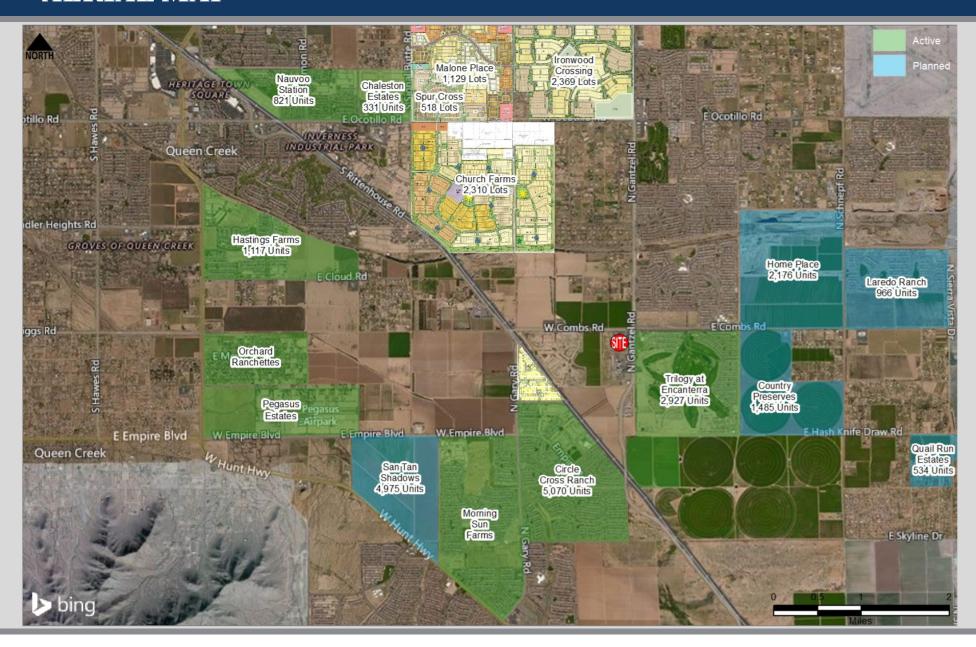

**SUMMARY**:

Gantzel Road is the major North/South arterial in the area and has been expanded to six lanes. The project's site is surrounded by an 80-acre Banner Health Campus. At full build out, Banner Health will be 1.4 million sq. ft. with 4,000 jobs and an average salary of over \$70,000. Pinal County is one of the fastest growing counties in the United States.