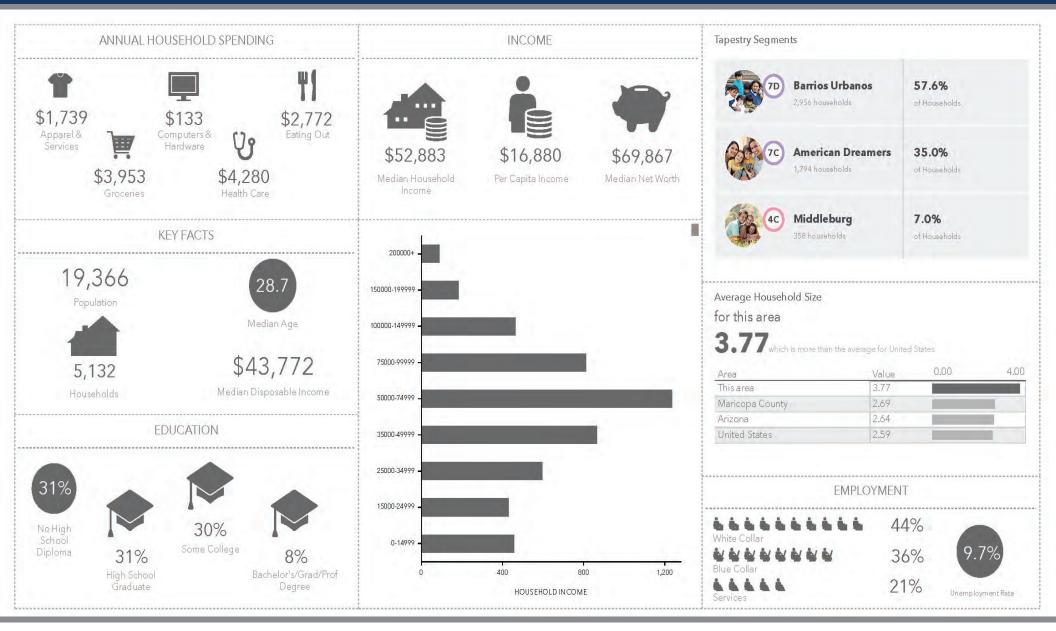

# **DEMOGRAPHICS (3 MILES)**

2415 E Camelback Rd, Suite 900 Phoenix, Arizona, 85016 www.BarclayGroup.com

#### DEMOGRAPHICS

## **Average Household Income**

| 1 Mile   | <b>3 Miles</b> | <b>5</b> Miles |
|----------|----------------|----------------|
| \$84,878 | \$66,033       | \$58,822       |

### **Total Population**

| 1 Mile | 3 Miles | <b>5</b> Miles |
|--------|---------|----------------|
| 8,794  | 98,009  | 345,788        |

#### **Daytime Population**

| 1 Mile | 3 Miles | <b>5</b> Miles |
|--------|---------|----------------|
| 9,727  | 82,856  | 290,672        |

#### **Total Households**

| 1 Mile | 3 Miles | <b>5</b> Miles |
|--------|---------|----------------|
| 2,447  | 82,856  | 290,672        |