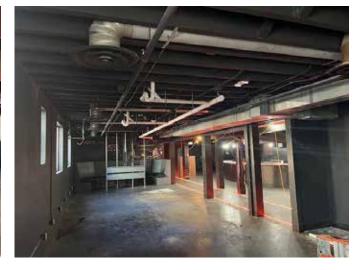

rowing metro area in the United States.
- The Boise metro area has a population of nearly 900,000, encompassing Boise, Nampa, Meridian, and Caldwell.
- Boise is the 18th most populous state capital in the U.S.

- 75% of new residents are 34 years old or younger.
- A section of 8th St Marketplace (BODO) was recently remodeled, featuring a new 29,000 sq. ft. food hall called "The Warehouse," which will include over 20 restaurants and retail tenants.
- Downtown Boise has added over 1,000 new apartments in the past five years.
- More than 1,000 additional units are either planned or currently under construction.



#### Ryan Gaston

## 620 IDAHO | SITE PLAN







2415 E Camelback Rd, Suite 900 Phoenix, Arizona, 85016 www.BarclayGroup.com

#### **Ryan Gaston**

# 620 IDAHO | PHOTOS















**Ryan Gaston** 

## 620 IDAHO | SITE





### **Ryan Gaston**

# 620 IDAHO | AERIAL





2415 E Camelback Rd, Suite 900 Phoenix, Arizona, 85016 www.BarclayGroup.com

### **Ryan Gaston**

### 620 IDAHO | 3-MILE DEMOGRAPHICS





2415 E Camelback Rd, Suite 900 Phoenix, Arizona, 85016 www.BarclayGroup.com

### **Ryan Gaston**