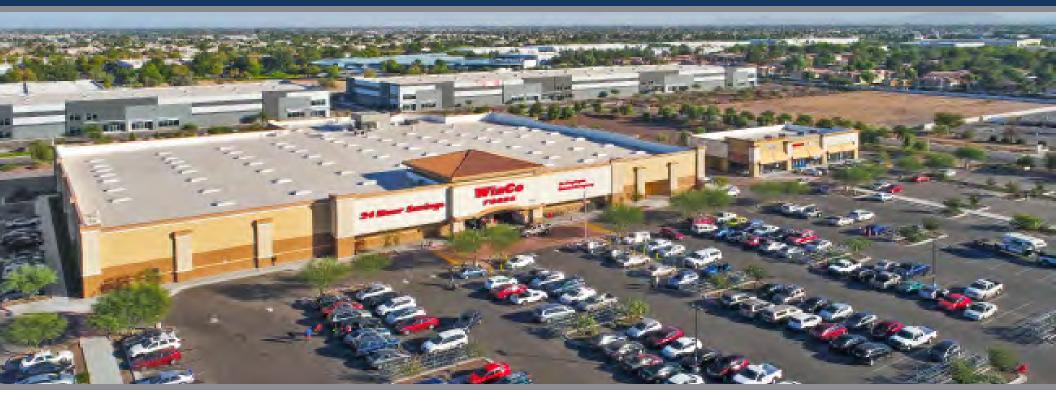

#### SUMMARY:

Located by one of the busiest intersections in the South East Valley with a total traffic count of over 54,000 cars per day. New infill development with traffic draw from Winco and the neighboring Costco. Adjacent to the newly opened Mark-Taylor 372 unit luxury apartment. Located in a high population area with 204,000 workers and 214,000 residents within a five mile radius.