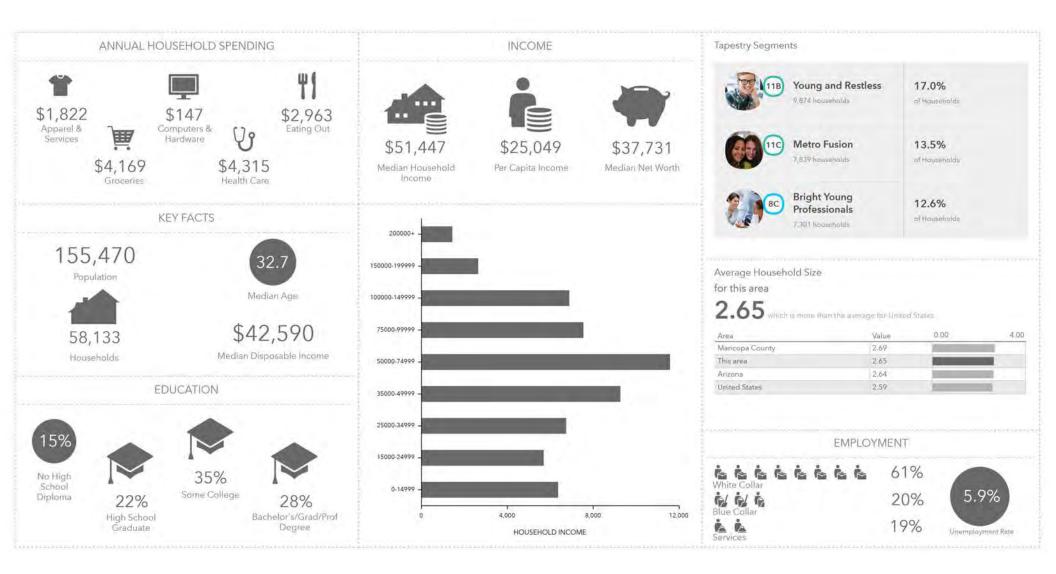

# **DEMOGRAPHICS (3 MILES)**

2415 E Camelback Rd, Suite 200 Phoenix, Arizona, 85016 www.BarclayGroup.com

## **Total Population**

| 1 Mile | 3 Miles | <b>5</b> Miles |
|--------|---------|----------------|
| 13,232 | 155,470 | 441,575        |

## **Total Households**

| 1 Mile | 3 Miles | <b>5</b> Miles |
|--------|---------|----------------|
| 5,345  | 58,133  | 164,282        |