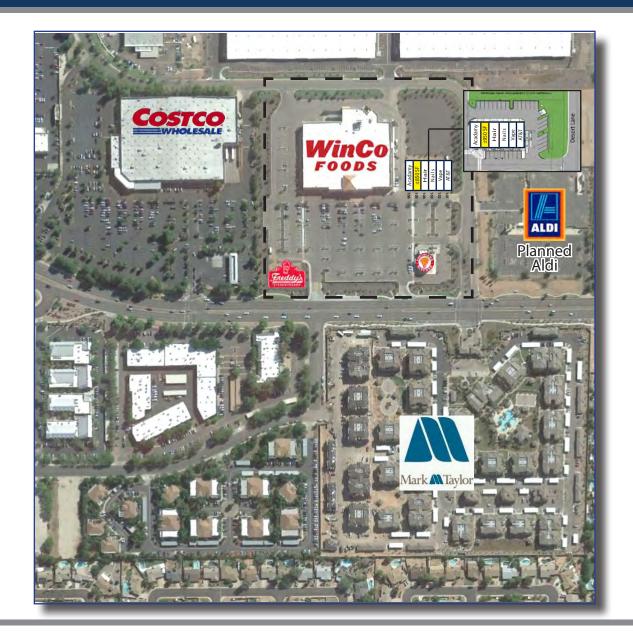

#### SUMMARY:

Located by one of the busiest intersections in the South East Valley with a total traffic count of over 54,000 cars per day. New infill development with traffic draw from Winco and the neighboring Costco. Adjacent to the newly opened Mark-Taylor 372 unit luxury apartment. Located in a high population area with 204,000 workers and 214,000 residents within a five mile radius.