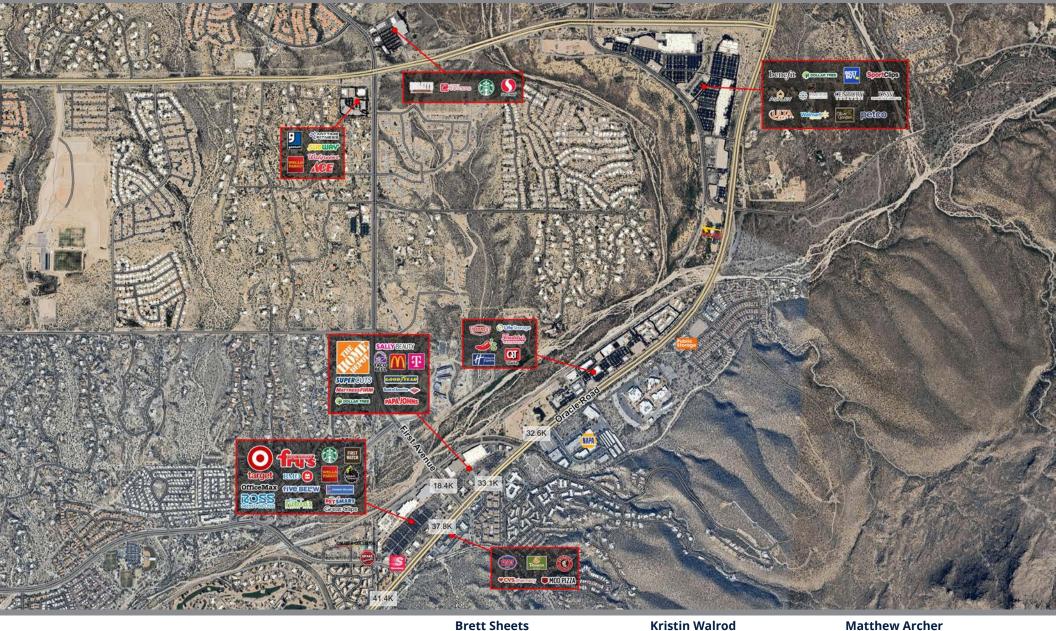

#### **SUMMARY:**

Rooney Ranch is located on the intersection of Oro Valley's primary north/south arterial, Oracle Rd (State Route 77) and First Avenue with combined traffic counts of over 98,000 vehicles per day. The center boasts an average household income in excess of \$100,000 with a residential population of 68,000 and a daytime population of 52,000.

### ROONEY RANCH | SITE PLAN (NORTH)

**Brett Sheets** 

Senior Vice President Leasing 602.224.4147 Direct 602.908.8837 Cell bsheets@barclaygroup.com Kristin Walrod Director Leasing 602.224.4171 Direct 480.521.4822 Cell kwalrod@barclaygroup.com Matthew Archer Leasing Associate 602.224.4160 Direct

## ROONEY RANCH | SITE PLAN (SOUTH)

## **ROONEY RANCH | AERIAL**

l, Suite 900 Senior Vice President Leasing 016 602.224.4147 Direct 0m 602.908.8837 Cell 066 bsheets@barclaygroup.com Kristin Walrod Director Leasing 602.224.4171 Direct 480.521.4822 Cell kwalrod@barclaygroup.com Matthew Archer Leasing Associate 602.224.4160 Direct 602.908.8680 Cell marcher@barclaygroup.com