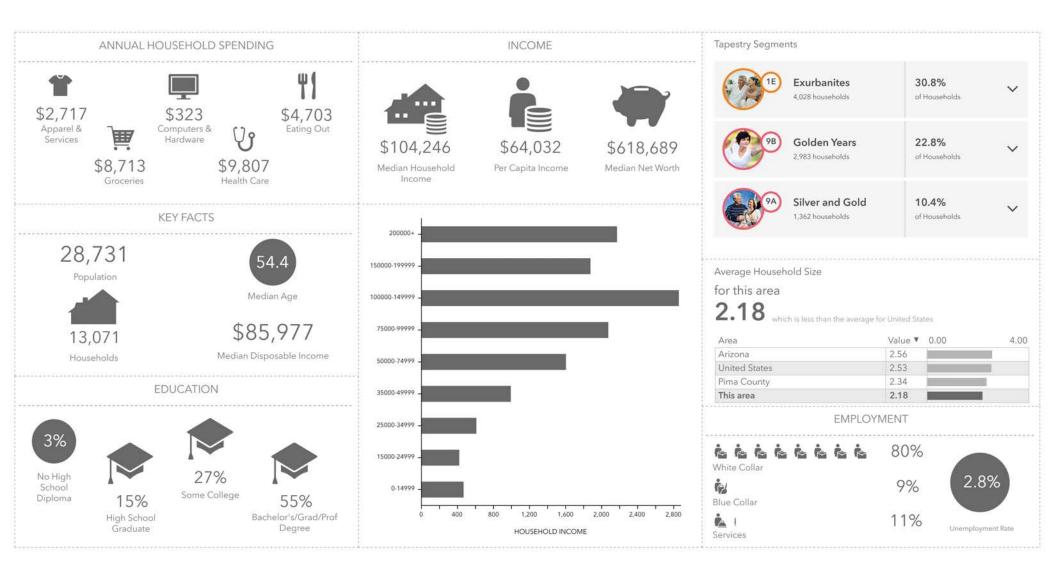

# ROONEY RANCH | DEMOGRAPHICS (3-Miles)

2415 E Camelback Rd, Suite 900 Phoenix, Arizona, 85016 www.BarclayGroup.com

### **SUMMARY:**

Rooney Ranch is located on the intersection of Oro Valley's primary north/south arterial, Oracle Rd (State Route 77) and First Avenue with combined traffic counts of over 98,000 vehicles per day. The center boasts an average household income in excess of \$100,000 with a residential population of 68,000 and a daytime population of 52,000.