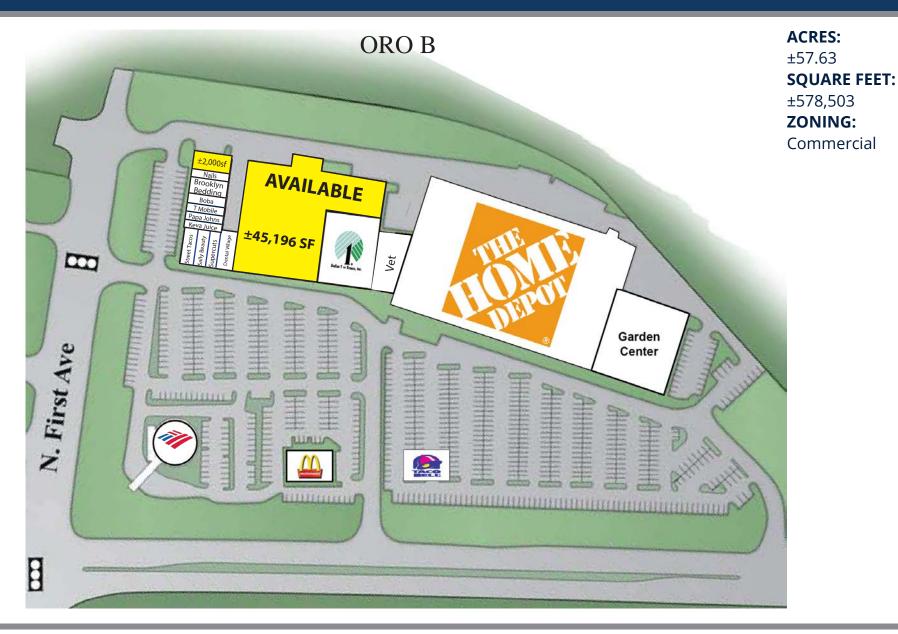

## ROONEY RANCH | SITE PLAN (NORTH)

SIGNED LEASE

AT LOI/LEASE

AVAILABLE

2415 E Camelback Rd, Suite 900 Phoenix, Arizona, 85016 www.BarclayGroup.com