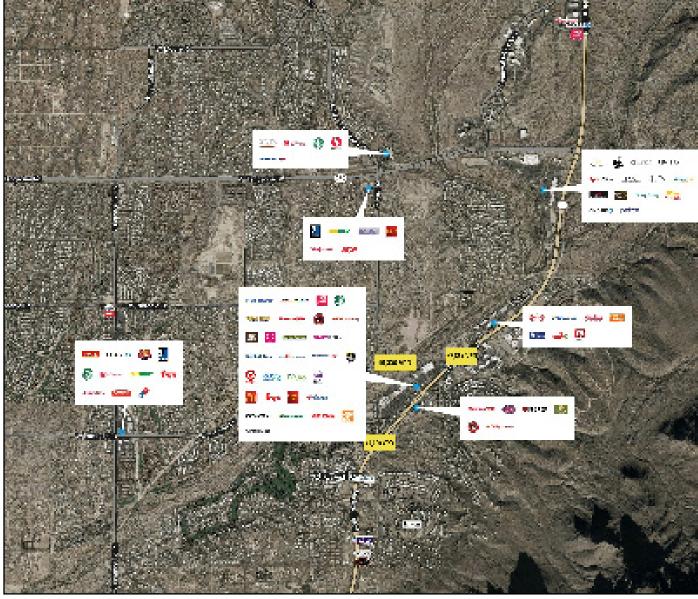

## **AERIAL**

KEY FACTS (15-Mins)

148,717

49.4

Population

Median Age

\$113,060

64,276 Households

Average Household Income

2415 E Camelback Rd, Suite 900 Phoenix, Arizona, 85016 www.BarclayGroup.com