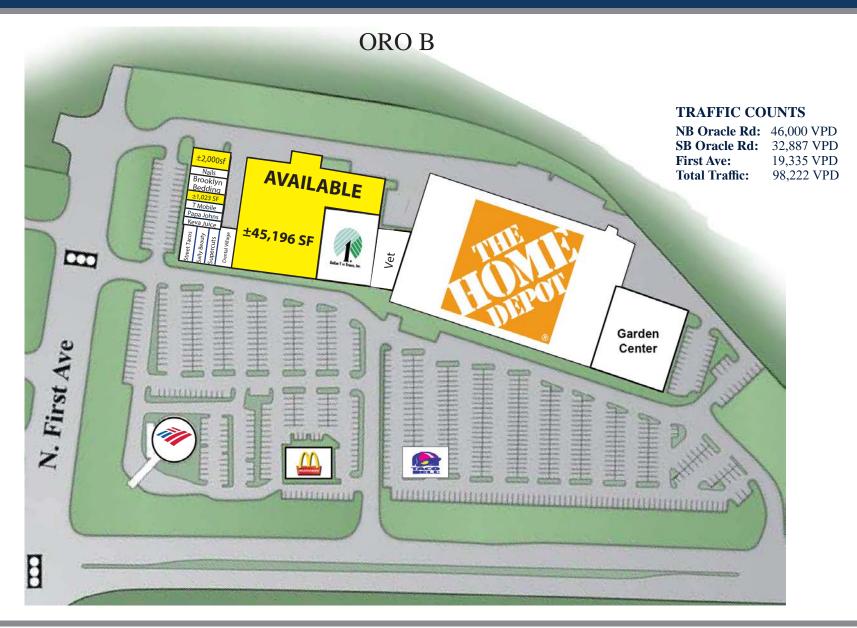

## SITE PLAN

2415 E Camelback Rd, Suite 900 Phoenix, Arizona, 85016 www.BarclayGroup.com

## **SUMMARY**:

Rooney Ranch is located on the intersection of Oro Valley's primary north/south arterial, Oracle Rd (State Route 77) and First Avenue with combined traffic counts of over 98,000 vehicles per day. The center boasts an average household income in excess of \$100,000 with a residential population of 68,000 and a daytime population of 52,000.