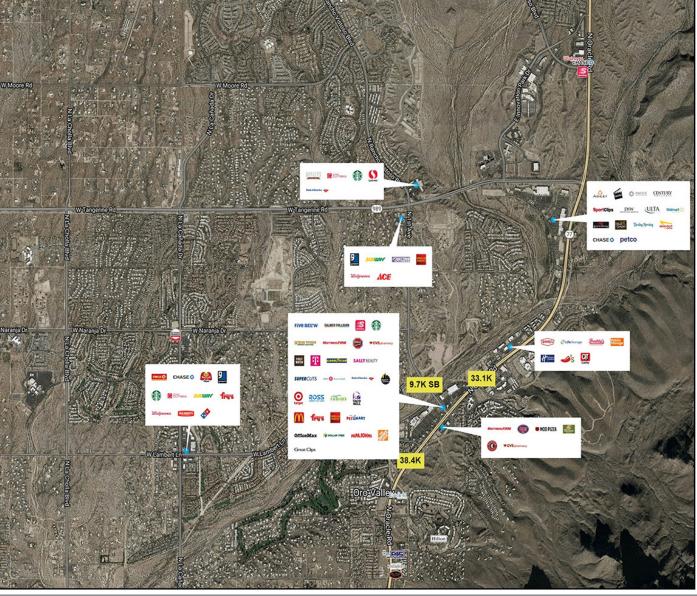

## **AERIAL**

KEY FACTS (15-Mins)

148,717

49.4

Population

Median Age

\$113,060

64,276 Households

Average Household Income

2415 E Camelback Rd, Suite 900 Phoenix, Arizona, 85016 www.BarclayGroup.com