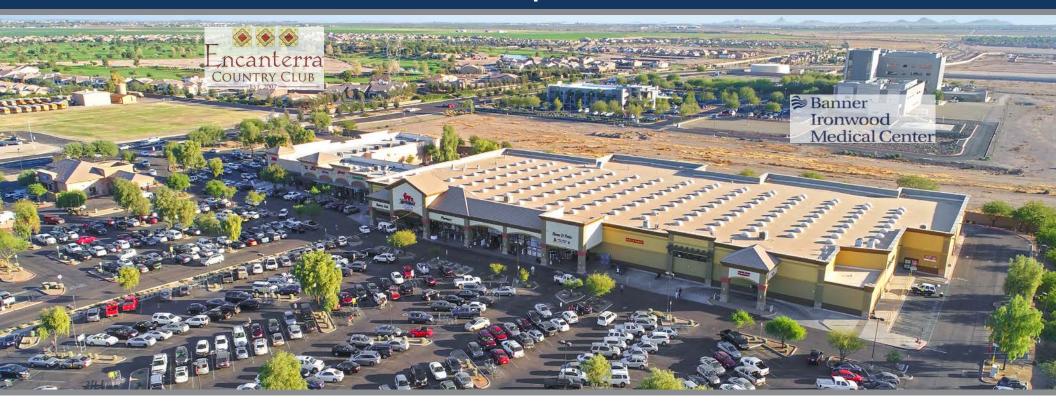

## **AERIAL MAP**

2415 E Camelback Rd, Suite 900 Phoenix, Arizona, 85016 www.BarclayGroup.com **Leasing:** 602.224.4166

**SUMMARY**:

Gantzel Road is the major North/South arterial in the area and has been expanded to six lanes. The project's site is surrounded by an 80-acre Banner Health Campus. At full build out, Banner Health will be 1.4 million sq. ft. with 4,000 jobs and an average salary of over \$70,000. Pinal County is one of the fastest growing counties in the United States.