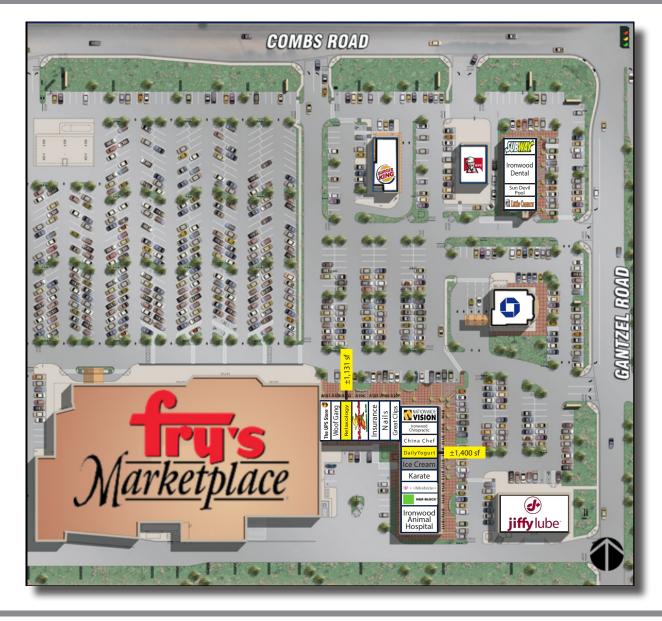

## **OVERVIEW**

# CIRCLE CROSS RANCH | SAN TAN VALLEY, AZ

**ACRES**:

±18.61

**SQUARE FEET:** 

±30,074

**ZONING:** 

1410 NEIGHBORHOOD SHOPPING CENTER **ADDRESS**:

85 West Combs Road, San Tan Valley, AZ