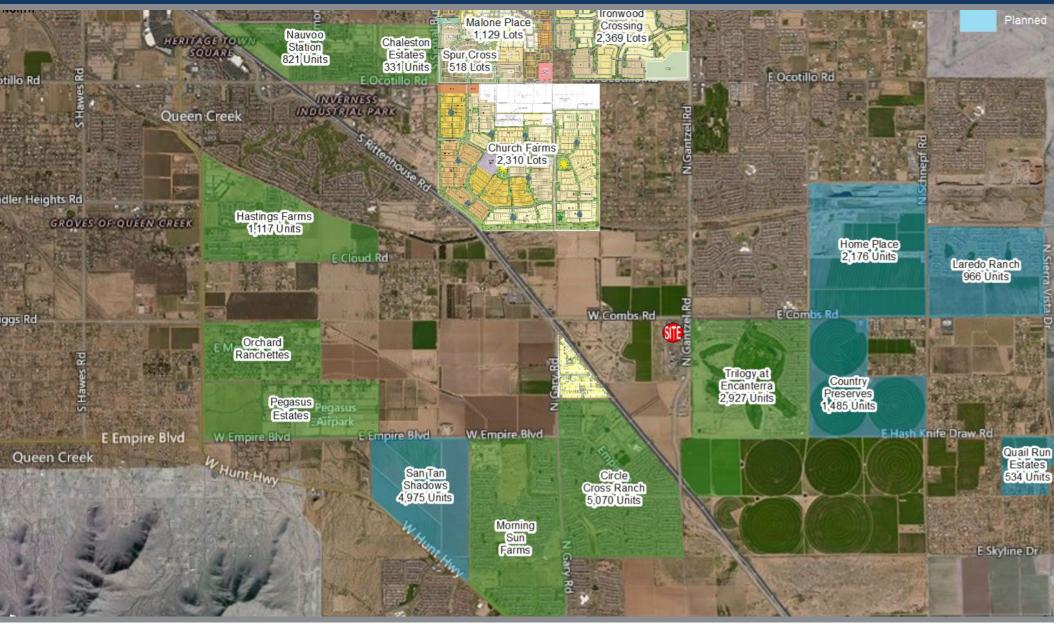

**SUMMARY**:

Gantzel Road is the major North/South arterial in the area and has been expanded to six lanes. The project's site is surrounded by an 80-acre Banner Health Campus. At full build out, Banner Health will be 1.4 million sq. ft. with 4,000 jobs and an average salary of over \$70,000. Pinal County is one of the fastest growing counties in the United States.