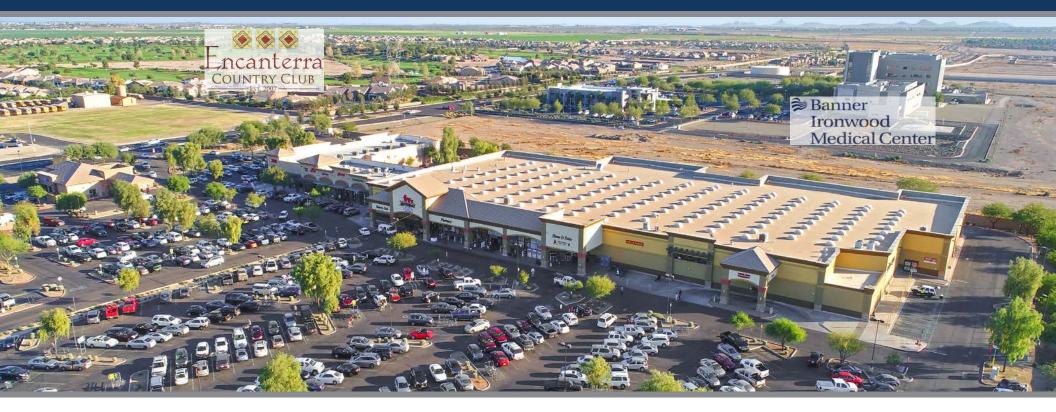

## **SUMMARY**:

Gantzel Road is the major North/South arterial in the area and has been expanded to six lanes. The project's site is surrounded by an 80-acre Banner Health Campus. At full build out, Banner Health will be 1.4 million sq. ft. with 4,000 jobs and an average salary of over \$70,000. Pinal County is one of the fastest growing counties in the United States.

# **AERIAL MAP**

2415 E Camelback Rd, Suite 900 Phoenix, Arizona, 85016 www.BarclayGroup.com