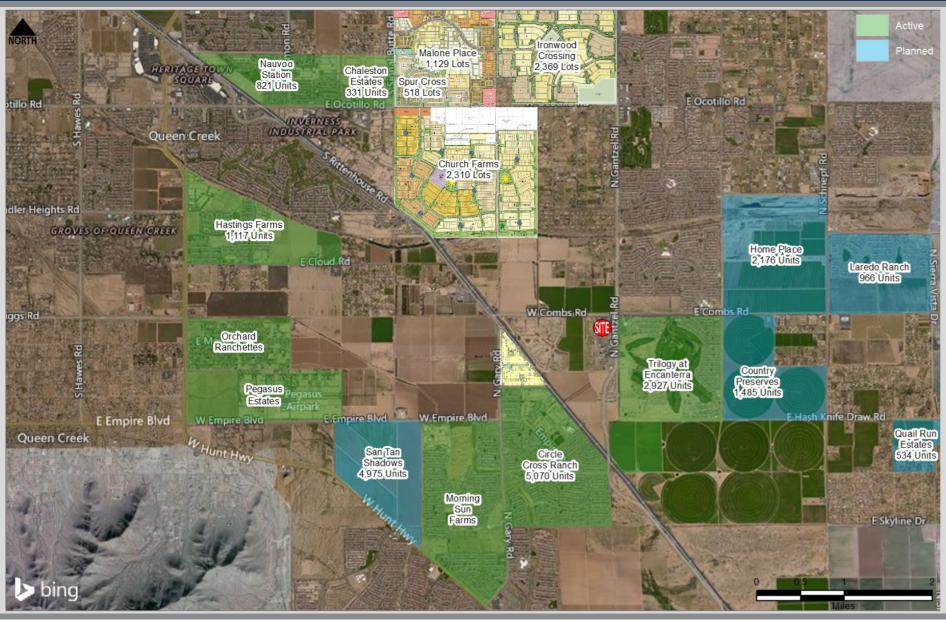

## **SUMMARY**:

Gantzel Road is the major North/South arterial in the area and has been expanded to six lanes. The project's site is surrounded by an 80-acre Banner Health Campus. At full build out, Banner Health will be 1.4 million sq. ft. with 4,000 jobs and an average salary of over \$70,000. Pinal County is one of the fastest growing counties in the United States.