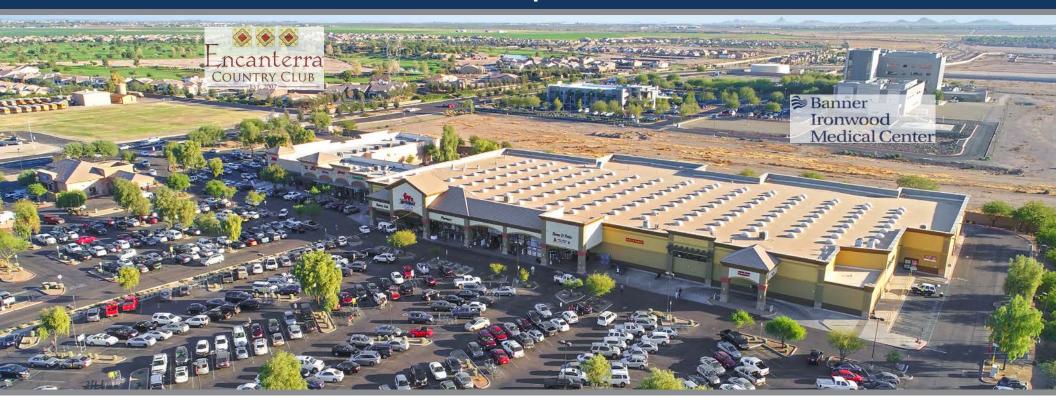

**SUMMARY**:

Gantzel Road is the major North/South arterial in the area and has been expanded to six lanes. The project's site is surrounded by an 80-acre Banner Health Campus. At full build out, Banner Health will be 1.4 million sq. ft. with 4,000 jobs and an average salary of over \$70,000. Pinal County is one of the fastest growing counties in the United States.

## **OVERVIEW**