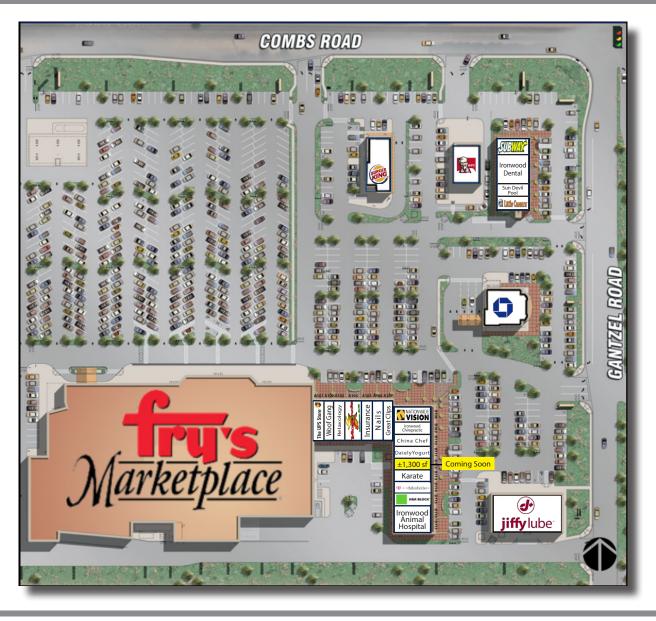

# CIRCLE CROSS RANCH | SAN TAN VALLEY, AZ

**ACRES**:

±18.61

**SQUARE FEET:** 

±30,074

**ZONING:** 

1410 NEIGHBORHOOD SHOPPING CENTER **ADDRESS**:

85 West Combs Road, San Tan Valley, AZ

## **OVERVIEW**