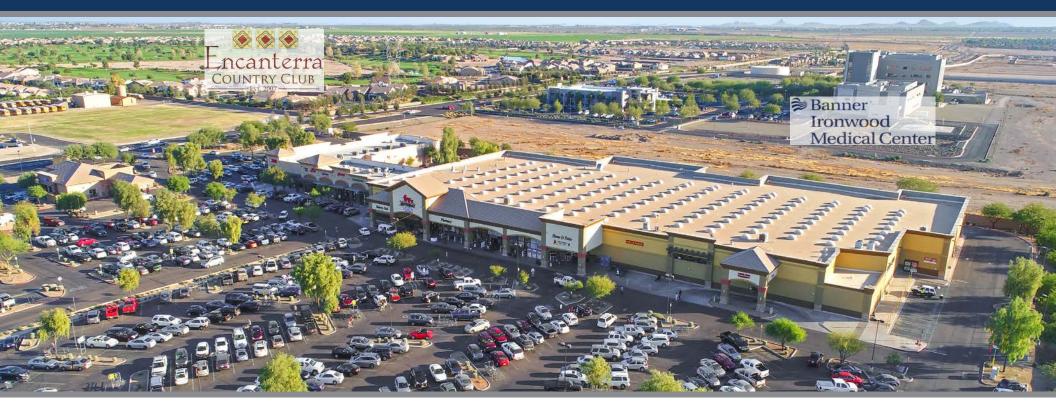

**SUMMARY**:

Gantzel Road is the major North/South arterial in the area and has been expanded to six lanes. The project's site is surrounded by an 80-acre Banner Health Campus. At full build out, Banner Health will be 1.4 million sq. ft. with 4,000 jobs and an average salary of over \$70,000. Pinal County is one of the fastest growing counties in the United States.