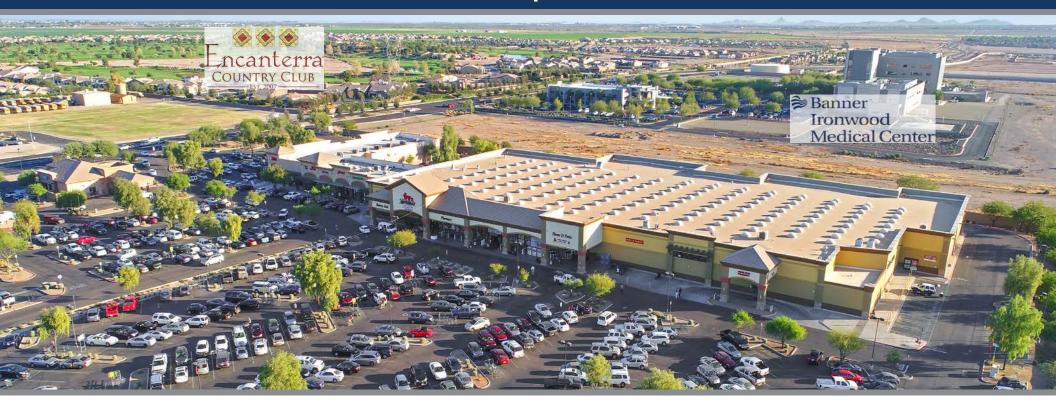

## **OVERVIEW**

**SUMMARY**:

Gantzel Road is the major North/South arterial in the area and has been expanded to six lanes. The project's site is surrounded by an 80-acre Banner Health Campus. At full build out, Banner Health will be 1.4 million sq. ft. with 4,000 jobs and an average salary of over \$70,000. Pinal County is one of the fastest growing counties in the United States.