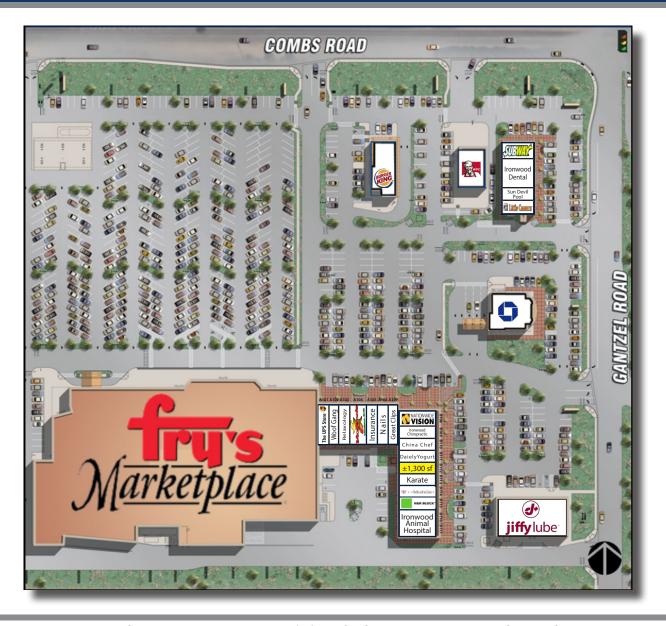

# CIRCLE CROSS RANCH | SAN TAN VALLEY, AZ

**ACRES**:

±18.61

**SQUARE FEET:** 

±30,074

**ZONING:** 

1410 NEIGHBORHOOD SHOPPING CENTER **ADDRESS**:

85 West Combs Road, San Tan Valley, AZ