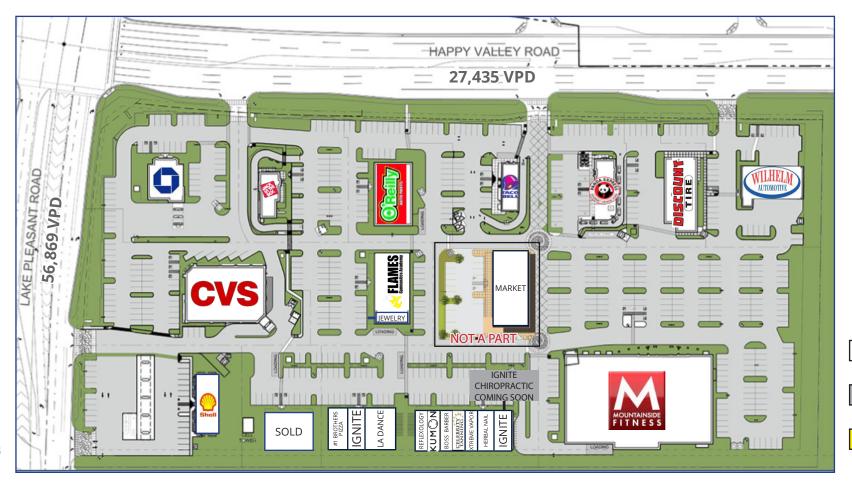

# **MOUNTAINSIDE CROSSING | SITE PLAN**

SIGNED LEASE

AT LOI/LEASE

ACRES: ±17.46 | SQUARE FEET: ±122,870 | ZONING: Regional Commercial

2415 E Camelback Rd, Suite 900 Phoenix, Arizona, 85016 www.BarclayGroup.com **Leasing: 602.224.4166** 