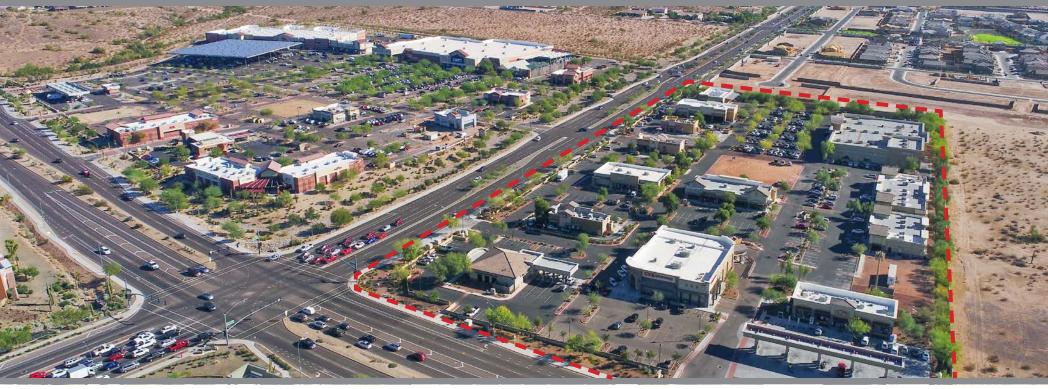

# **MOUNTAINSIDE CROSSING | PEORIA, ARIZONA**

**ACRES:** 

±17.46

**SQUARE FEET:** 

±122,870

**ZONING:** 

PAD

Regional Commercial

## **ADDRESS:**

9785 W Happy Valley RD, Peoria, AZ 85383

# **SUMMARY:**

Located within the City of Peoria's designated "Regional Commercial" intersection with over 1.7 million square feet of retail including Target, Home Depot, Lowes, Ross, Kohl's and more. The center is located within the Lake Pleasant Parkway Corridor with access to Loop 303 at the Happy Valley Road interchange. The trade area includes the master planned communities of Vistancia, Westwing Mountain Ranch, Tierra del Rio, Camino a Lago, and Cibola Vista 2. Happy Valley Road is the only major arterial that will connect east to Interstate 17 from the Loop 303. It is a family oriented community with 3.05 persons per household and an average household income over \$110,000.