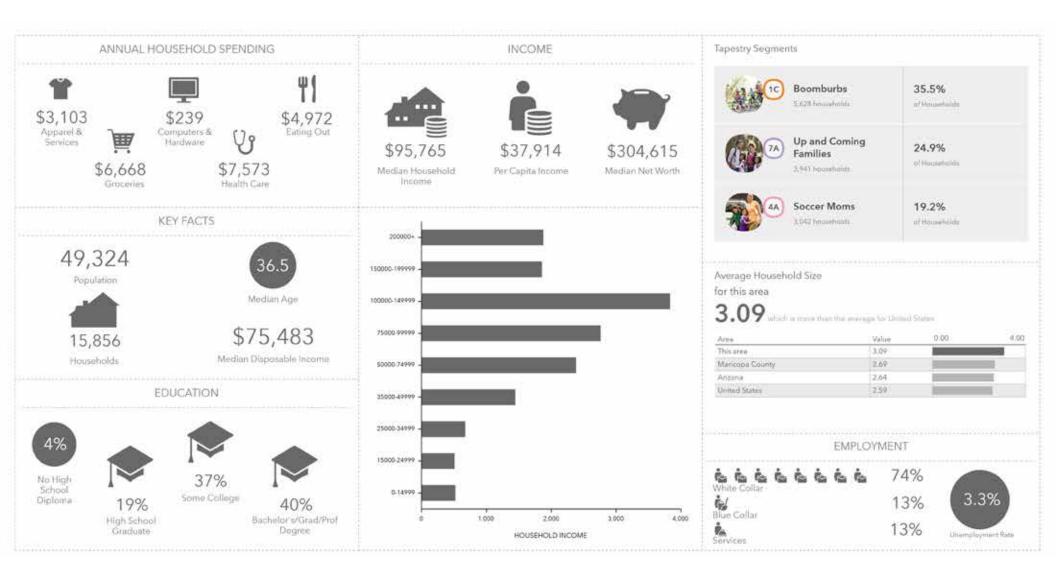

## MOUNTAINSIDE CROSSING | DEMOGRAPHICS (3 MILES)

2415 E Camelback Rd, Suite 900 Phoenix, Arizona, 85016 www.BarclayGroup.com

#### **SUMMARY:**

Located within the City of Peoria's designated "Regional Commercial" intersection with over 1.7 million square feet of retail including Target, Home Depot, Lowes, Ross, Kohl's and more. The center is located within the Lake Pleasant Parkway Corridor with access to Loop 303 at the Happy Valley Road interchange. The trade area includes the master planned communities of Vistancia, Westwing Mountain Ranch, Tierra del Rio, Camino a Lago, and Cibola Vista 2. Happy Valley Road is the only major arterial that will connect east to Interstate 17 from the Loop 303. It is a family oriented community with 3.05 persons per household and an average household income over \$110,000.