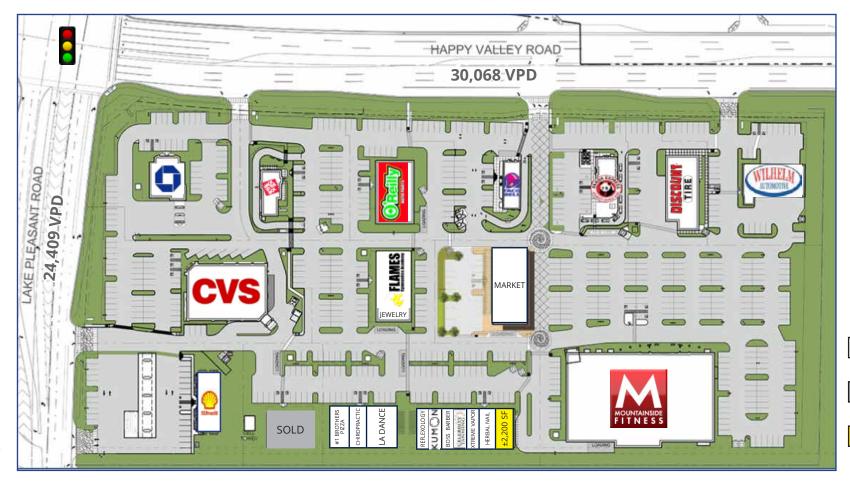

## **MOUNTAINSIDE CROSSING | SITE PLAN**

SIGNED LEASE

AT LOI/LEASE

AVAILABLE

ACRES: ±17.46 | SQUARE FEET: ±122,870 | ZONING: Regional Commercial

2415 E Camelback Rd, Suite 900 Phoenix, Arizona, 85016 www.BarclayGroup.com