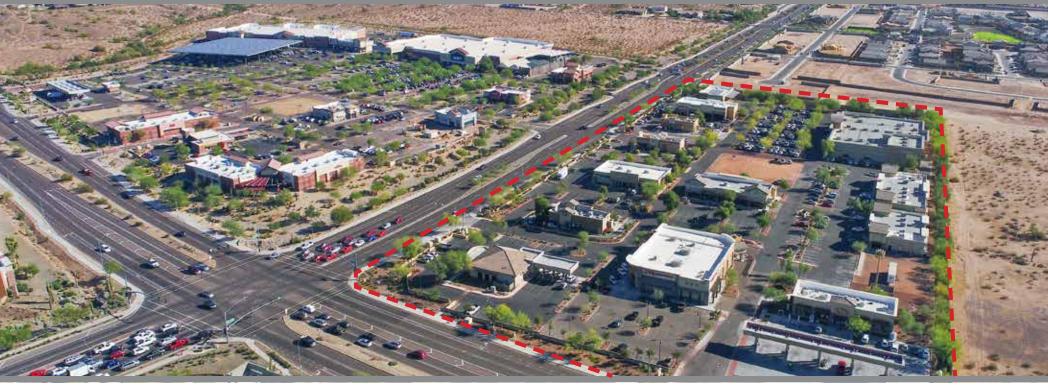

### **MOUNTAINSIDE CROSSING | PEORIA, ARIZONA**

**ACRES:** 

±17.46

**SQUARE FEET:** 

±122,870

**ZONING:** 

PAD Regional Commercial

**AVAILABLE** 

#### **ADDRESS:**

9785 W Happy Valley RD, Peoria, AZ 85383

#### **SUMMARY:**

Located within the City of Peoria's designated "Regional Commercial" intersection with over 1.7 million square feet of retail including Target, Home Depot, Lowes, Ross, Kohl's and more. The center is located within the Lake Pleasant Parkway Corridor with access to Loop 303 at the Happy Valley Road interchange. The trade area includes the master planned communities of Vistancia, Westwing Mountain Ranch, Tierra del Rio, Camino a Lago, and Cibola Vista 2. Happy Valley Road is the only major arterial that will connect east to Interstate 17 from the Loop 303. It is a family oriented community with 3.05 persons per household and an average household income over \$110,000.