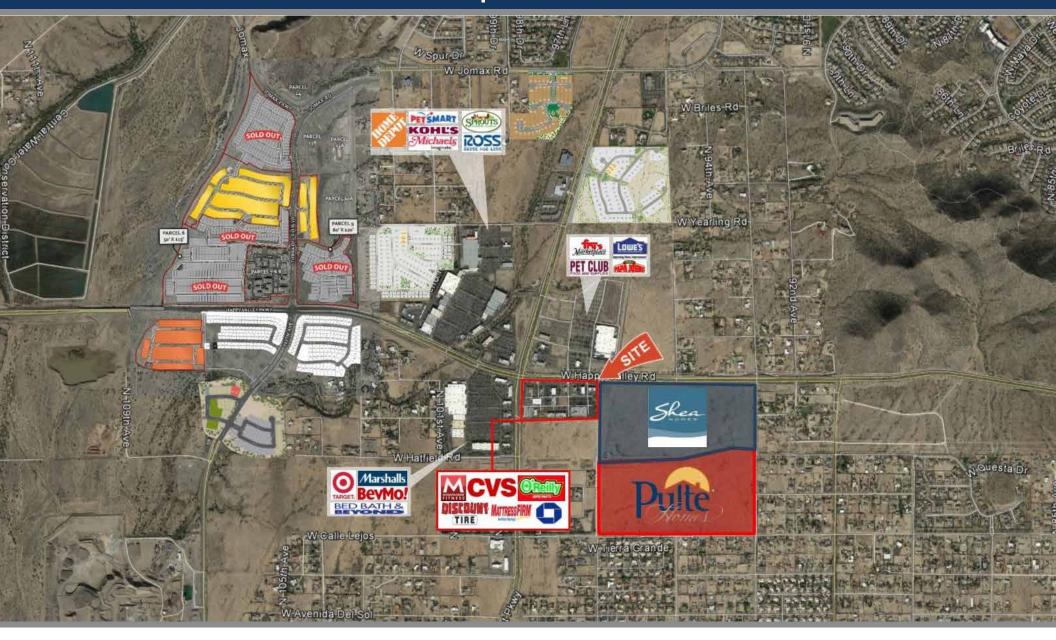

# MOUNTAINSIDE CROSSING | AERIAL MAP

2415 E Camelback Rd, Suite 900 Phoenix, Arizona, 85016 www.BarclayGroup.com

#### **SUMMARY:**

Located within the City of Peoria's designated "Regional Commercial" intersection with over 1.7 million square feet of retail including Target, Home Depot, Lowes, Ross, Kohl's and more. The center is located within the Lake Pleasant Parkway Corridor with access to Loop 303 at the Happy Valley Road interchange. The trade area includes the master planned communities of Vistancia, Westwing Mountain Ranch, Tierra del Rio, Camino a Lago, and Cibola Vista 2. Happy Valley Road is the only major arterial that will connect east to Interstate 17 from the Loop 303. It is a family oriented community with 3.05 persons per household and an average household income over \$110,000.