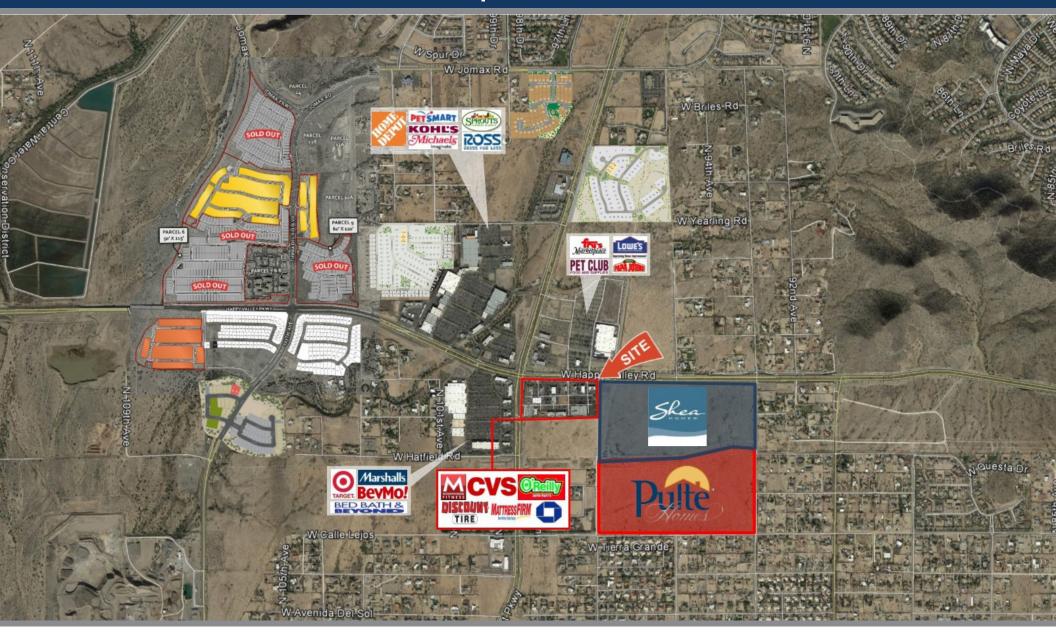

# MOUNTAINSIDE CROSSING | AERIAL MAP

2415 E Camelback Rd, Suite 900 Phoenix, Arizona, 85016 www.BarclayGroup.com **Leasing: 602.224.4166** 

# **SUMMARY:**

Located within the City of Peoria's designated "Regional Commercial" intersection with over 1.7 million square feet of retail including Target, Home Depot, Lowes, Ross, Kohl's and more. The center is located within the Lake Pleasant Parkway Corridor with access to Loop 303 at the Happy Valley Road interchange. The trade area includes the master planned communities of Vistancia, Westwing Mountain Ranch, Tierra del Rio, Camino a Lago, and Cibola Vista 2. Happy Valley Road is the only major arterial that will connect east to Interstate 17 from the Loop 303. It is a family oriented community with 3.05 persons per household and an average household income over \$110,000.