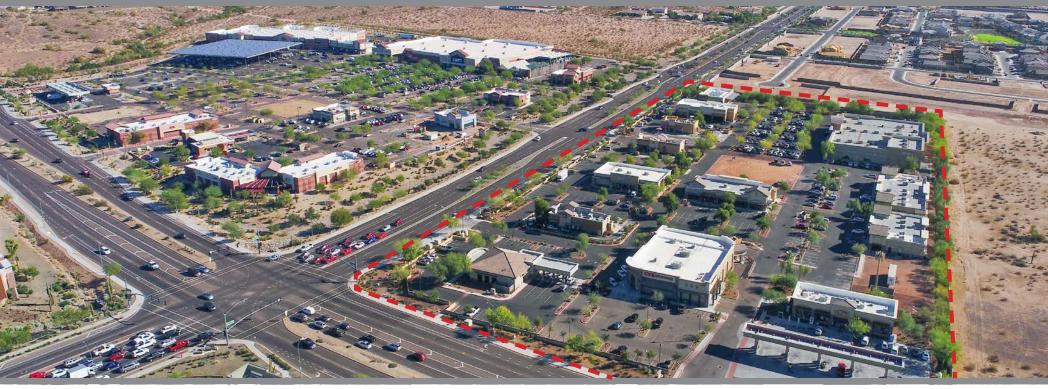

# **MOUNTAINSIDE CROSSING | PEORIA, ARIZONA**

**ACRES:** 

±17.46

**SQUARE FEET:** 

±122,870

**ZONING:** 

PAD

Regional Commercial

# **SUMMARY:**

Located within the City of Peoria's designated "Regional Commercial" intersection with over 1.7 million square feet of retail including Target, Home Depot, Lowes, Ross, Kohl's and more. The center is located within the Lake Pleasant Parkway Corridor with access to Loop 303 at the Happy Valley Road interchange. The trade area includes the master planned communities of Vistancia, Westwing Mountain Ranch, Tierra del Rio, Camino a Lago, and Cibola Vista 2. Happy Valley Road is the only major arterial that will connect east to Interstate 17 from the Loop 303. It is a family oriented community with 3.05 persons per household and an average household income over \$110,000.