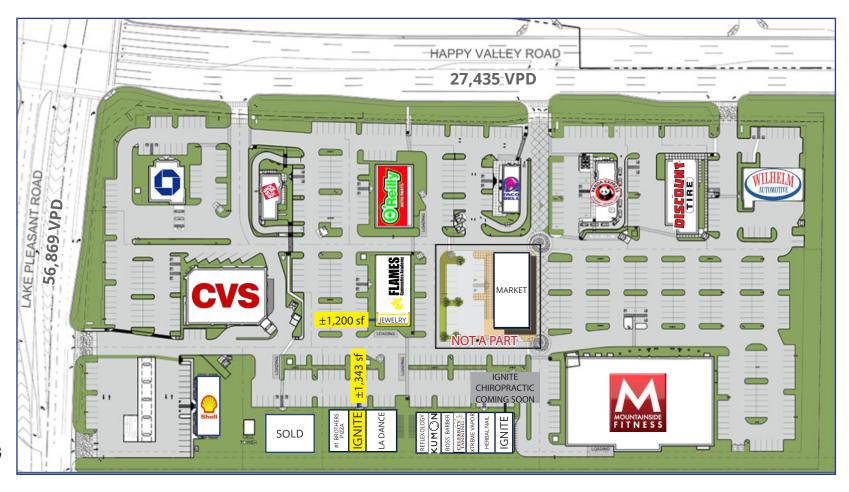

# **MOUNTAINSIDE CROSSING | SITE PLAN**

1

ACRES: ±17.46 | SQUARE FEET: ±122,870 | ZONING: Regional Commercial

2415 E Camelback Rd, Suite 900 Phoenix, Arizona, 85016 www.BarclayGroup.com **Leasing: 602.224.4166** 