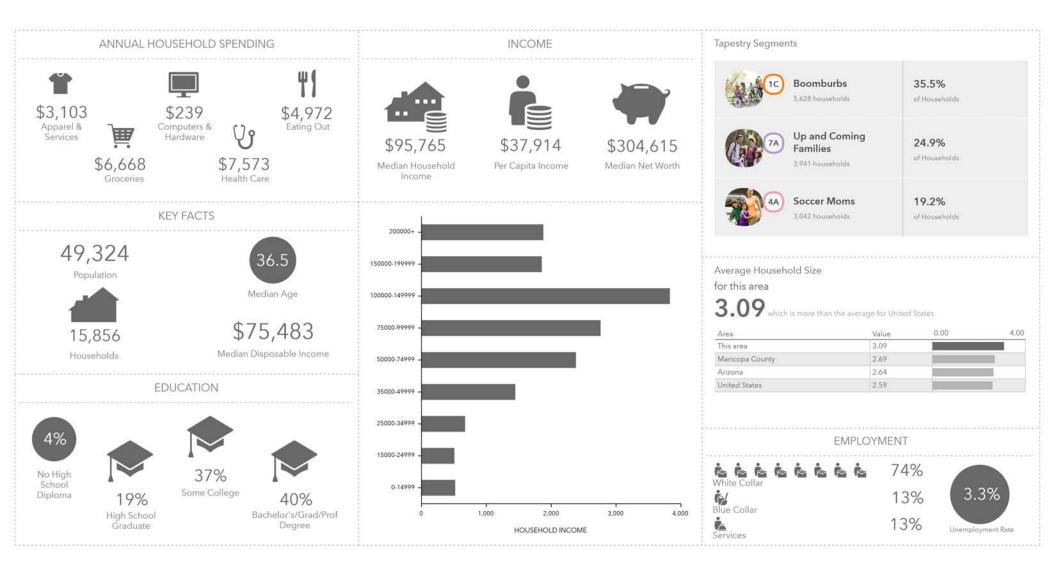

# MOUNTAINSIDE CROSSING | DEMOGRAPHICS (3 MILES)

2415 E Camelback Rd, Suite 900 Phoenix, Arizona, 85016 www.BarclayGroup.com **Leasing: 602.224.4166** 

# **SUMMARY:**

Located within the City of Peoria's designated "Regional Commercial" intersection with over 1.7 million square feet of retail including Target, Home Depot, Lowes, Ross, Kohl's and more. The center is located within the Lake Pleasant Parkway Corridor with access to Loop 303 at the Happy Valley Road interchange. The trade area includes the master planned communities of Vistancia, Westwing Mountain Ranch, Tierra del Rio, Camino a Lago, and Cibola Vista 2. Happy Valley Road is the only major arterial that will connect east to Interstate 17 from the Loop 303. It is a family oriented community with 3.05 persons per household and an average household income over \$110,000.