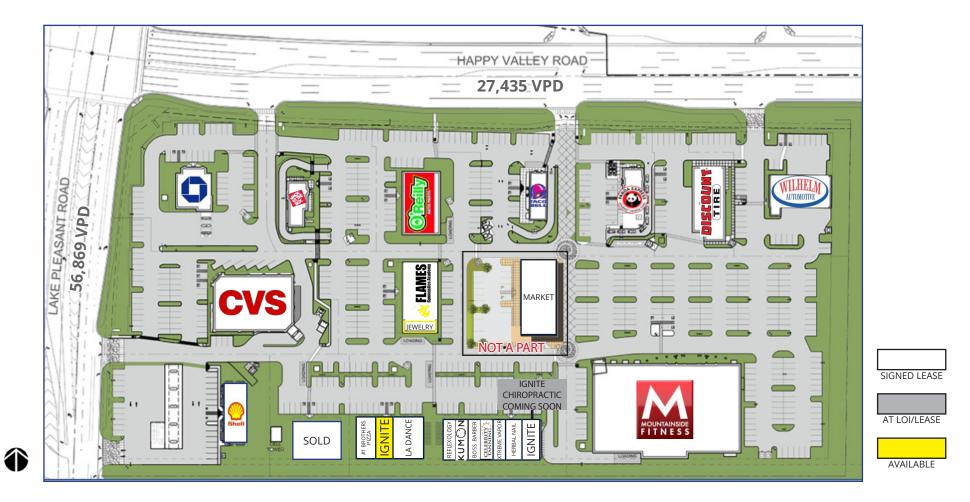

## **MOUNTAINSIDE CROSSING | SITE PLAN**

ACRES: ±17.46 | SQUARE FEET: ±122,870 | ZONING: Regional Commercial

 2415 E Camelback Rd, Suite 900 Phoenix, Arizona, 85016 www.BarclayGroup.com