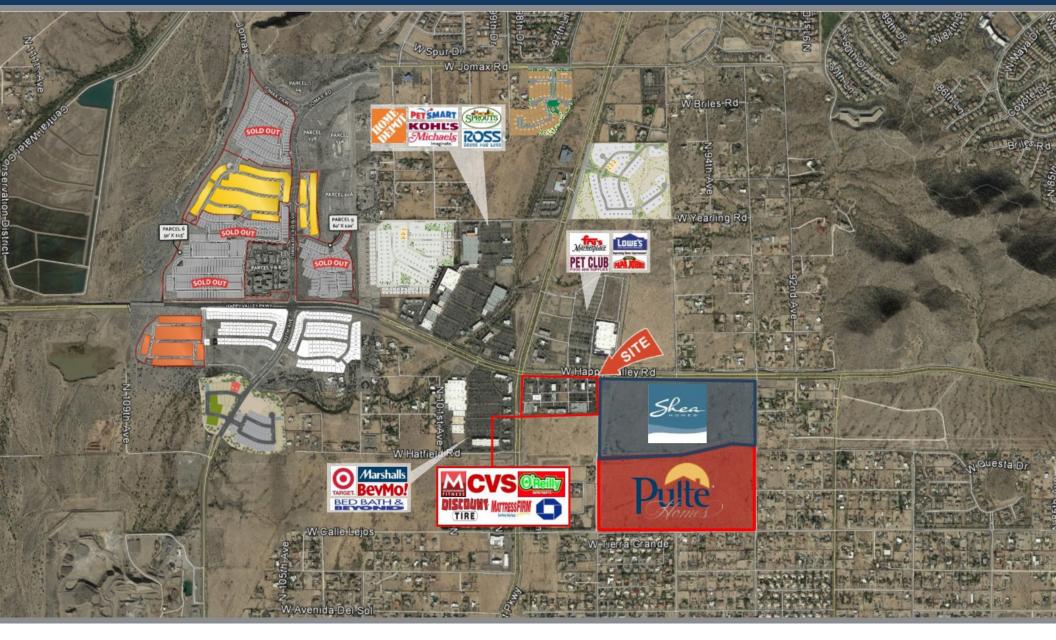

# MOUNTAINSIDE CROSSING | AERIAL MAP

 Z415 E Camelback Rd, Suite 900 Phoenix, Arizona, 85016 www.BarclayGroup.com Brett Sheets Senior Vice President Leasing 602.224.4147 Direct 602.908.8837 Cell bsheets@barclaygroup.com Kristin Walrod Director Leasing 602.224.4171 Direct 480.521.4822 Cell kwalrod@barclaygroup.com Matthew Archer Leasing Associate 602.224.4160 Direct 602.908.8680 Cell marcher@barclaygroup.com

### **SUMMARY:**

Located within the City of Peoria's designated "Regional Commercial" intersection with over 1.7 million square feet of retail including Target, Home Depot, Lowes, Ross, Kohl's and more. The center is located within the Lake Pleasant Parkway Corridor with access to Loop 303 at the Happy Valley Road interchange. The trade area includes the master planned communities of Vistancia, Westwing Mountain Ranch, Tierra del Rio, Camino a Lago, and Cibola Vista 2. Happy Valley Road is the only major arterial that will connect east to Interstate 17 from the Loop 303. It is a family oriented community with 3.05 persons per household and an average household income over \$110,000.