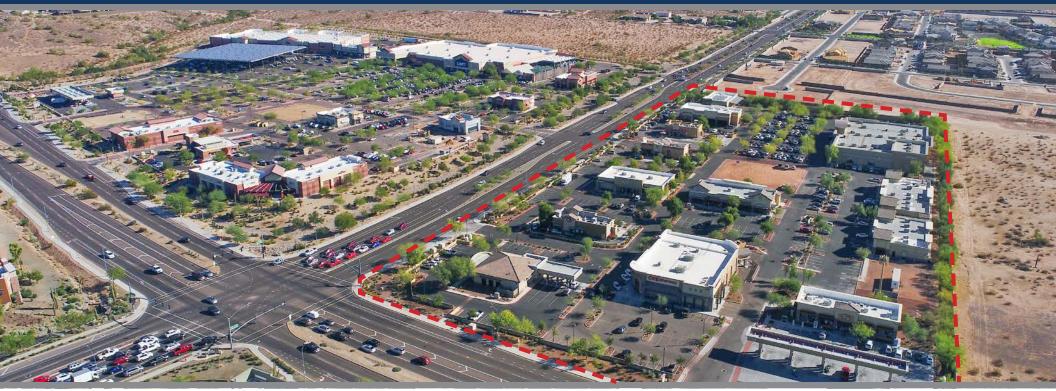

## **MOUNTAINSIDE CROSSING | PEORIA, ARIZONA**

**ACRES:** ±17.46

**SQUARE FEET:** ±122,870

**ZONING:** PAD Regional Commercial

**AVAILABLE** Contact us for current availability. **ADDRESS:** 9785 W Happy Valley RD, Peoria, AZ 85383

### **SUMMARY:**

Located within the City of Peoria's designated "Regional Commercial" intersection with over 1.7 million square feet of retail including Target, Home Depot, Lowes, Ross, Kohl's and more. The center is located within the Lake Pleasant Parkway Corridor with access to Loop 303 at the Happy Valley Road interchange. The trade area includes the master planned communities of Vistancia, Westwing Mountain Ranch, Tierra del Rio, Camino a Lago, and Cibola Vista 2. Happy Valley Road is the only major arterial that will connect east to Interstate 17 from the Loop 303. It is a family oriented community with 3.05 persons per household and an average household income over \$110,000.