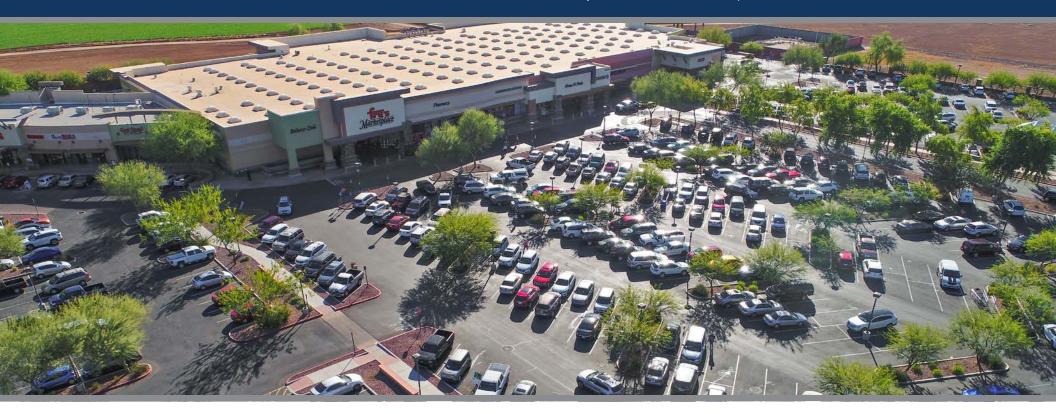

## **SUMMARY**:

Marketplace at Prasada is a Fry's Marketlace anchored grocery component of the new Prasada Gateway Village; a 1,225 acre entertainment, shopping, living, and employment destination. Located just west of the Loop 303, the project is surrounded by the Surprise Farms and Sierra Mountain Communities. In addition, 30,000 new homes are planned in the immediate trade area.

## **OVERVIEW**