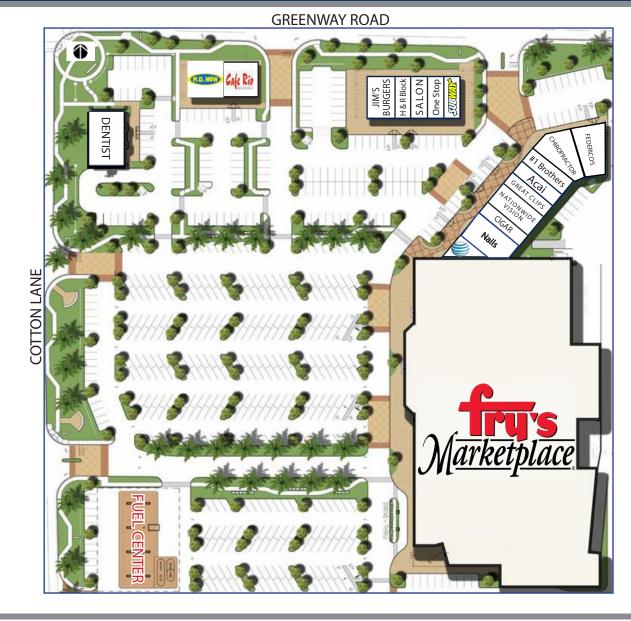

# MARKETPLACE AT PRASADA | SURPRISE, ARIZONA

**ACRES:** 

 $\pm 17.46$ 

**SQUARE FEET:** 

 $\pm 122,870$ 

**ZONING:** 

PAD

Regional Commercial

## **SUMMARY**:

Marketplace at Prasada is a Fry's Marketlace anchored grocery component of the new Prasada Gateway Village; a 1,225 acre entertainment, shopping, living, and employment destination. Located just west of the Loop 303, the project is surrounded by the Surprise Farms and Sierra Mountain Communities. In addition, 30,000 new homes are planned in the immediate trade area.