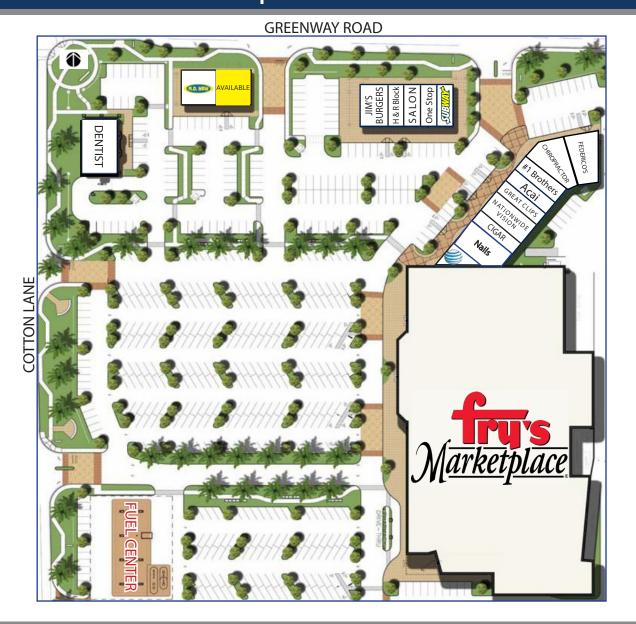

# MARKETPLACE AT PRASADA | SITE PLAN

**ACRES:** 

 $\pm 17.46$ 

**SQUARE FEET:** 

 $\pm 122,870$ 

**ZONING:** 

**PAD** 

Regional Commercial