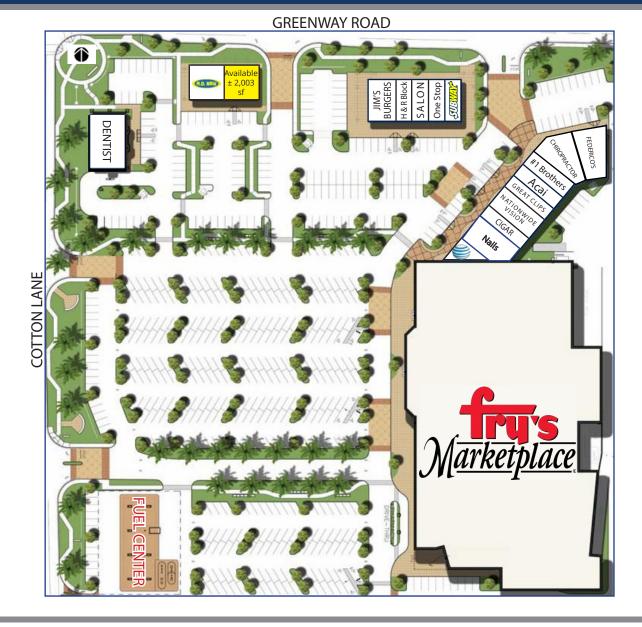

# MARKETPLACE AT PRASADA | SURPRISE, ARIZONA

**ACRES:** 

 $\pm 17.46$ 

**SQUARE FEET:** 

 $\pm 122,870$ 

**ZONING:** 

PAD

Regional Commercial

**ADDRESS**:

15215 N COTTON LN SURPRISE, AZ 85388

# **SUMMARY**:

Marketplace at Prasada is a Fry's Marketlace anchored grocery component of the new Prasada Gateway Village; a 1,225 acre entertainment, shopping, living, and employment destination. Located just west of the Loop 303, the project is surrounded by the Surprise Farms and Sierra Mountain Communities. In addition, 30,000 new homes are planned in the immediate trade area.