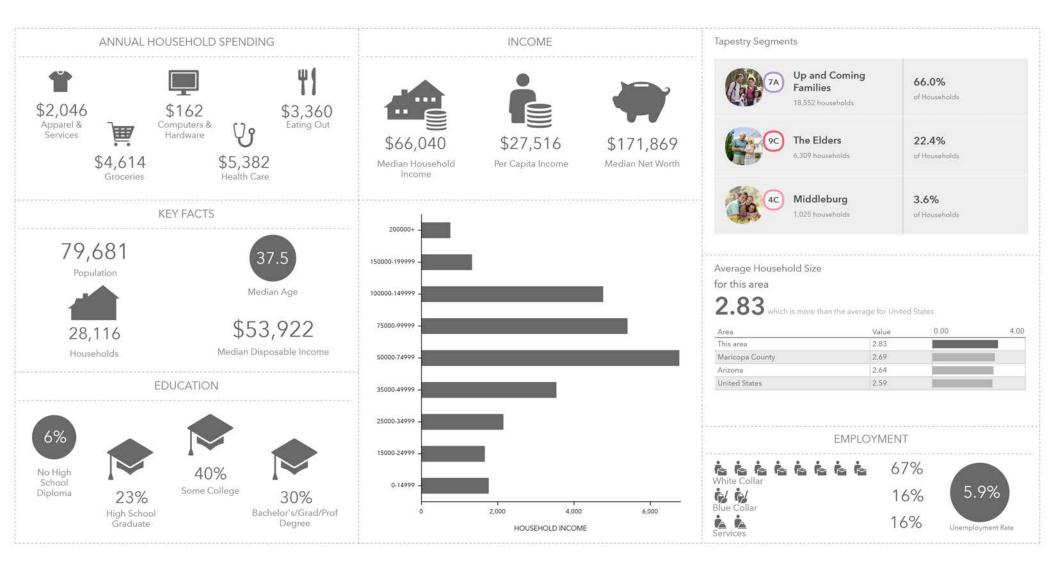

## **DEMOGRAPHICS**

**Average Household Income** 

**1 Mile 3 Miles 5 Miles** \$66,249 \$73,723 \$71,980

**Total Population** 

**1 Mile 3 Miles 5 Miles** 13,906 77,068 135,809

**Daytime Population** 

**1 Mile 3 Miles 5 Miles** 9,925 58,757 118,209

**Total Households** 

**1 Mile 3 Miles 5 Miles** 4,163 28,116 52,903

2415 E Camelback Rd, Suite 900 Phoenix, Arizona, 85016 www.BarclayGroup.com

# **DEMOGRAPHICS (3 MILES)**

2415 E Camelback Rd, Suite 900 Phoenix, Arizona, 85016 www.BarclayGroup.com