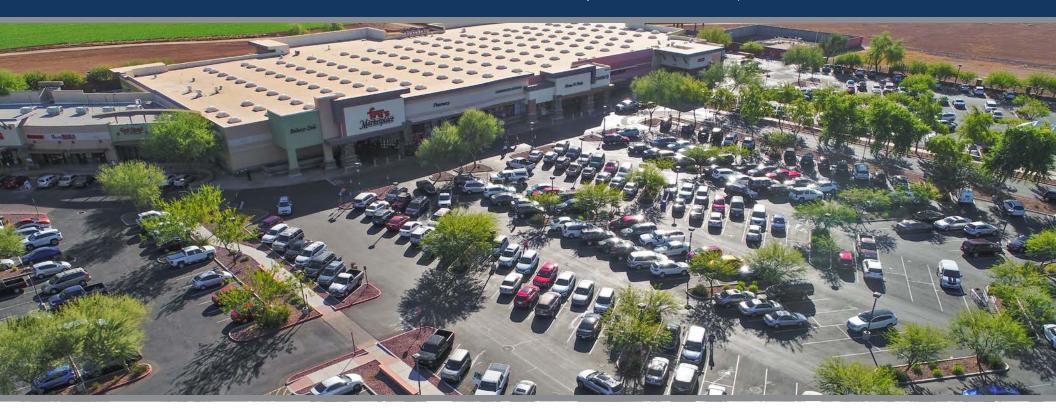

# **SUMMARY**:

Marketplace at Prasada is a Fry's Marketlace anchored grocery component of the new Prasada Gateway Village; a 1,225 acre entertainment, shopping, living, and employment destination. Located just west of the Loop 303, the project is surrounded by the Surprise Farms and Sierra Mountain Communities. In addition, 30,000 new homes are planned in the immediate trade area.

# **OVERVIEW**