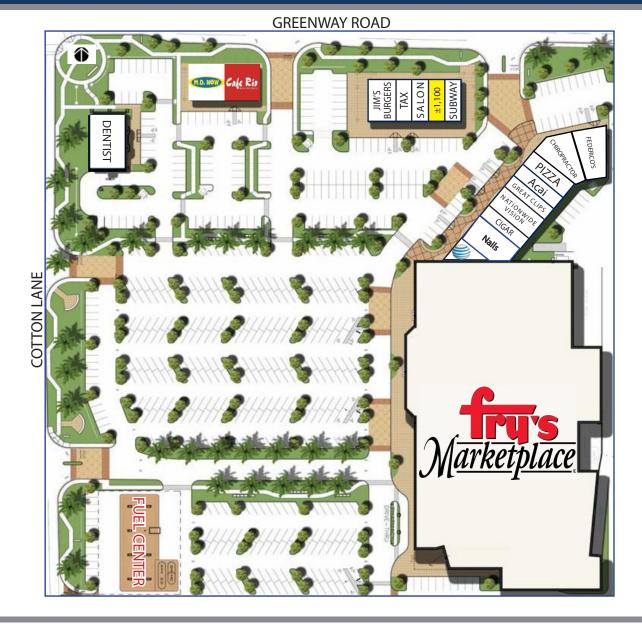

# MARKETPLACE AT PRASADA | SURPRISE, ARIZONA

**ACRES:** 

 $\pm 17.46$ 

**SQUARE FEET:** 

 $\pm 122,870$ 

**ZONING:** 

PAD

Regional Commercial

# **SUMMARY**:

Marketplace at Prasada is a Fry's Marketlace anchored grocery component of the new Prasada Gateway Village; a 1,225 acre entertainment, shopping, living, and employment destination. Located just west of the Loop 303, the project is surrounded by the Surprise Farms and Sierra Mountain Communities. In addition, 30,000 new homes are planned in the immediate trade area.

# **OVERVIEW**