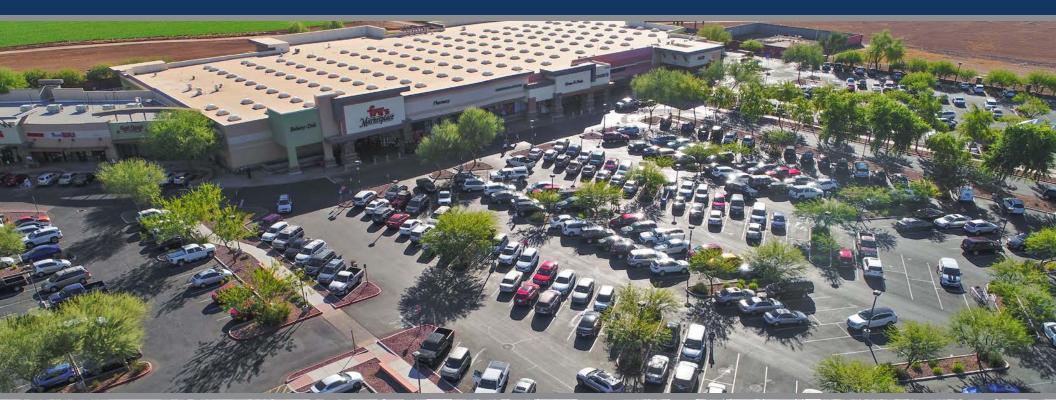

# MARKETPLACE AT PRASADA | SURPRISE, ARIZONA

**ACRES:** ±17.46

**SQUARE FEET:** ±122,870

#### **SUMMARY**:

Marketplace at Prasada is a Fry's Marketlace anchored grocery component of the new Prasada Gateway Village; a 1,225 acre entertainment, shopping, living, and employment destination. Located just west of the Loop 303, the project is surrounded by the Surprise Farms and Sierra Mountain Communities. In addition, 30,000 new homes are planned in the immediate trade area.

# **OVERVIEW**