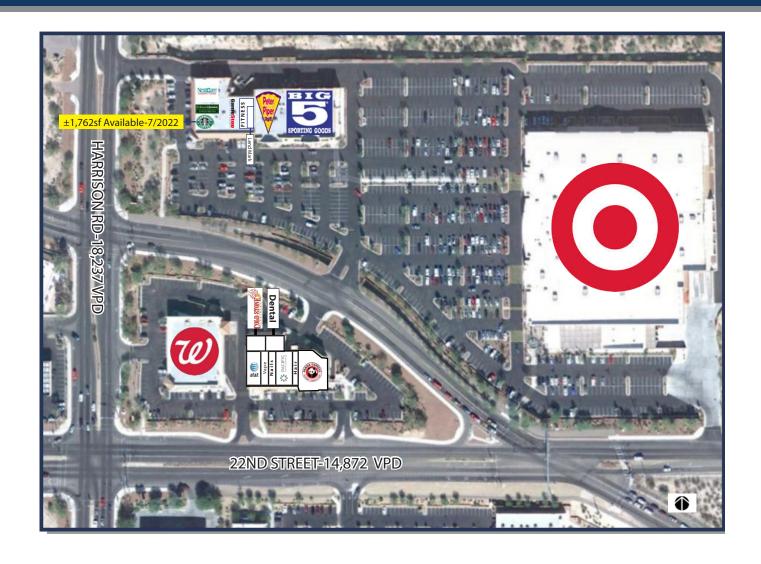

#### **TRAFFIC COUNTS**

Old Spanish Tr: 9,133 VPD Harrison Rd: 18,237 VPD 22nd Street: 14,872 VPD

**1 Mile 3 Miles 5 Miles** 7,335 58,168 133,902

**Total Households** 

**1 Mile 3 Miles 5 Miles** 4,332 36,609 70,128

**AVAILABLE** 

**Suite 113:** ±1,762 SF