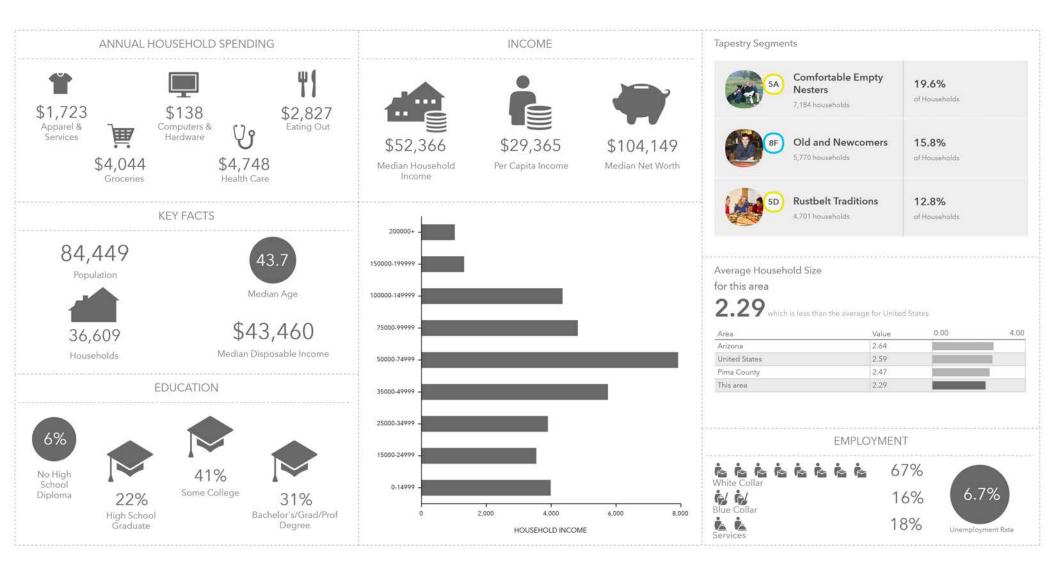

# **DEMOGRAPHICS (3 MILES)**

2415 E Camelback Rd, Suite 900 Phoenix, Arizona, 85016 www.BarclayGroup.com

### **DEMOGRAPHICS (2017)**

**Average Household Income** 

**1 Mile 3 Miles 5 Miles** \$76,852 \$62,303 \$63,624

**Total Population** 

**1 Mile 3 Miles 5 Miles** 10,850 81,701 161,025

**Daytime Population** 

**1 Mile 3 Miles 5 Miles** 7,335 58,168 133,902

**Total Households** 

**1 Mile 3 Miles 5 Miles** 4,332 36,609 70,128

**AVAILABLE** 

**Suite 113:** ±1,762 SF