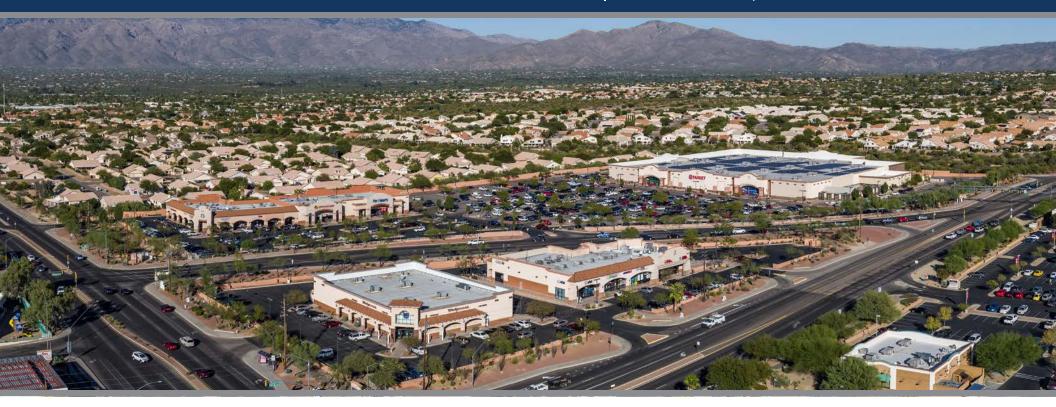

## OLD SPANISH TRAIL CROSSING | TUCSCON, ARIZONA

**ACRES:** 

 $\pm 29.00$ 

**SQUARE FEET:** 

 $\pm 210,583$ 

**ZONING:** Commercial

**ADDRESS**:

9525 E OLD SPANISH TRAIL, TUCSON, AZ 85748

**SUMMARY**:

Old Spanish Trail Crossing is located on a major commercial intersection in one of Tucson's fastest growing trade areas. This center boasts a strong population of over 160,000 with an average household income of \$75,000+ surrouding site. Located at a high traffic intersection that is the crossroads of three major streets with combined traffic counts of over 40,000 vehicles daily. Monument signage available.