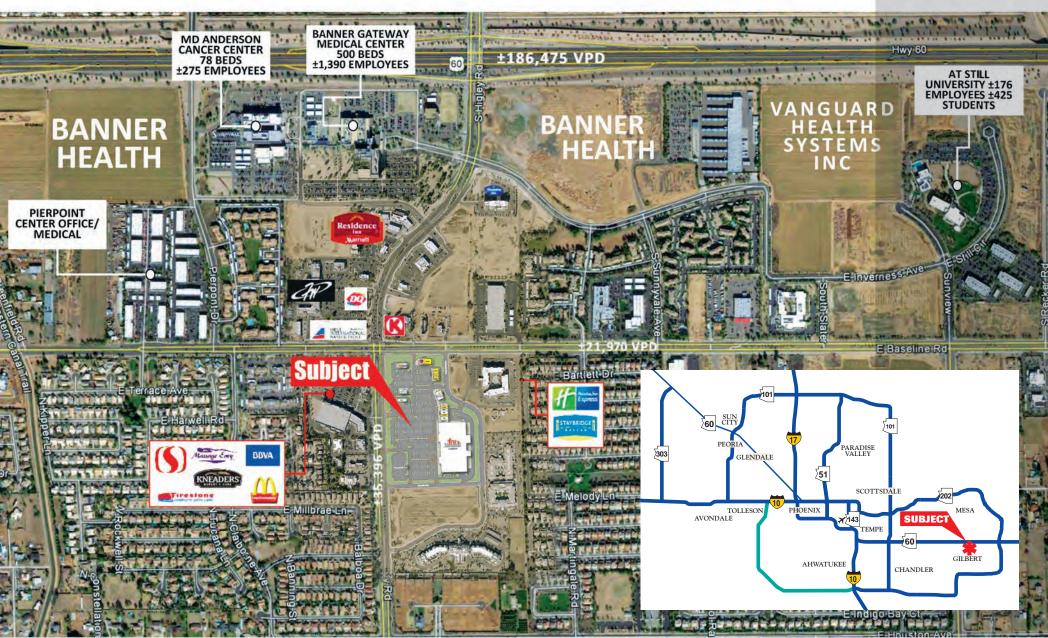

GROCERY-ANCHORED NEIGHBORHOOD CENTER

www.BarclayGroup.com

SOUTHEAST CORNER OF BASELINE AND HIGLEY ROADS I GILBERT, ARIZONA

### **Trade Area Highlights:**

- One block from the US 60 with high traffic flow of 35,396 VPD (N/S) and 21,970 VPD (E/W) at main intersection by center corner.
- High income area with 170,000 workforce within 10 min drive.
- 1/2-mile from Banner Gateway Medical Center – 60 acre campus with 177 private rooms, nine operating suites, and an Emergency Department with 37 private treatment rooms.
- Ideal location for residents coming and going from commutes.