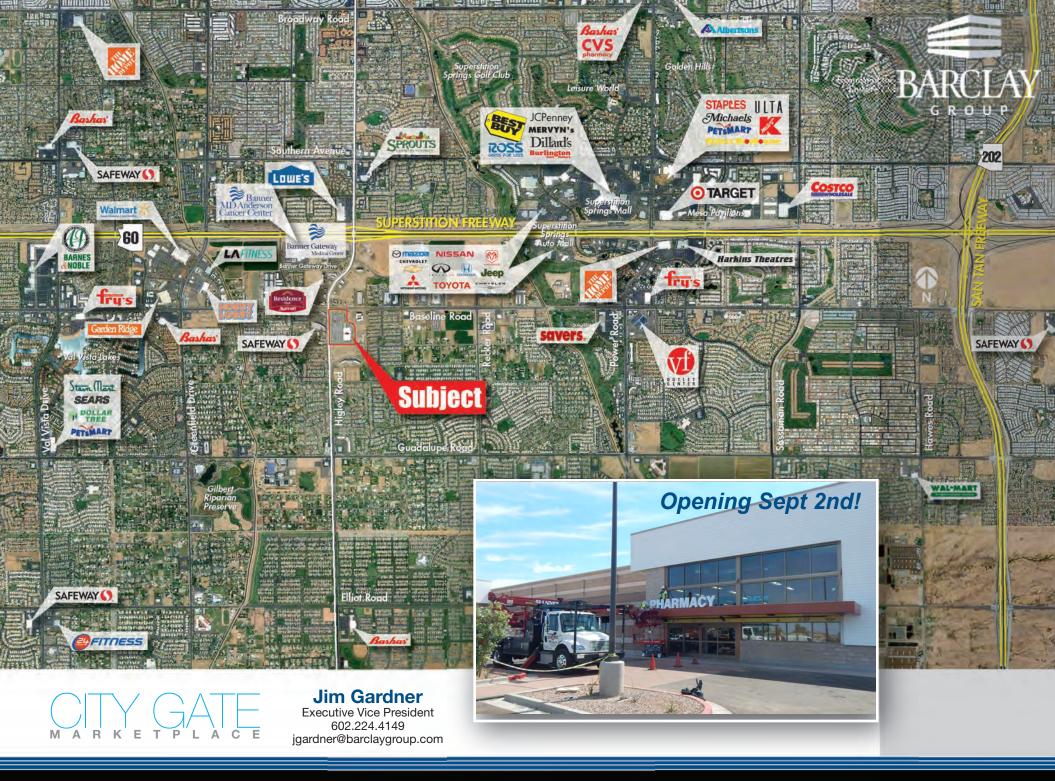

### **Trade Area Highlights:**

- One block from the US 60 with high traffic flow of 35,396 VPD (N/S) and 21,970 VPD (E/W) at main intersection by center corner.
- High income area with 170,000 workforce within 10 min drive.
- 1/2-mile from Banner Gateway Medical Center – 60 acre campus with 177 private rooms, nine operating suites, and an Emergency Department with 37 private treatment rooms.
- Ideal location for residents coming and going from commutes.