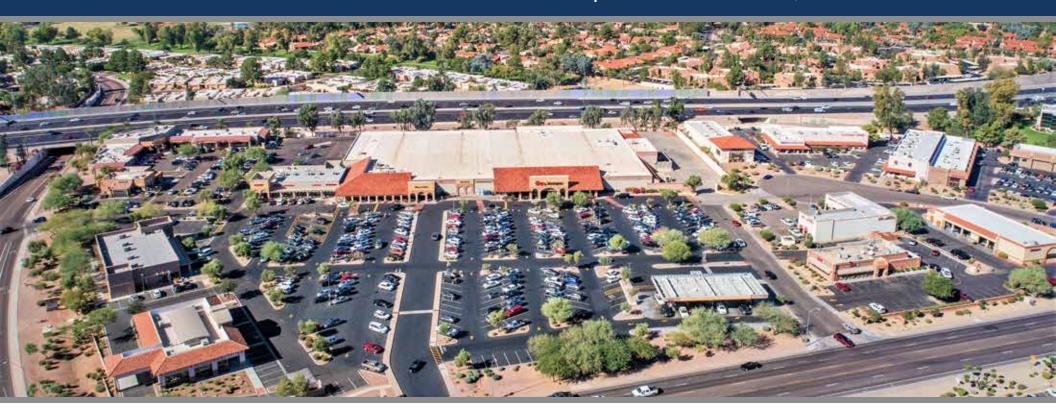

### **SUMMARY**:

This Fry's marketplace anchored neighborhood center is located on a high traffic intersection with traffic counts of over 60,000 vehicles per day. The center is adjacent to the 101 freeway as well as the Pima Medical Center and boasts a 5-mile daytime population in excess of 200,000. Additionally, the surrounding neighborhood consists of well educated white collar workers with an average household income of over \$120,000 within a 5-mile radius.

## **OVERVIEW**