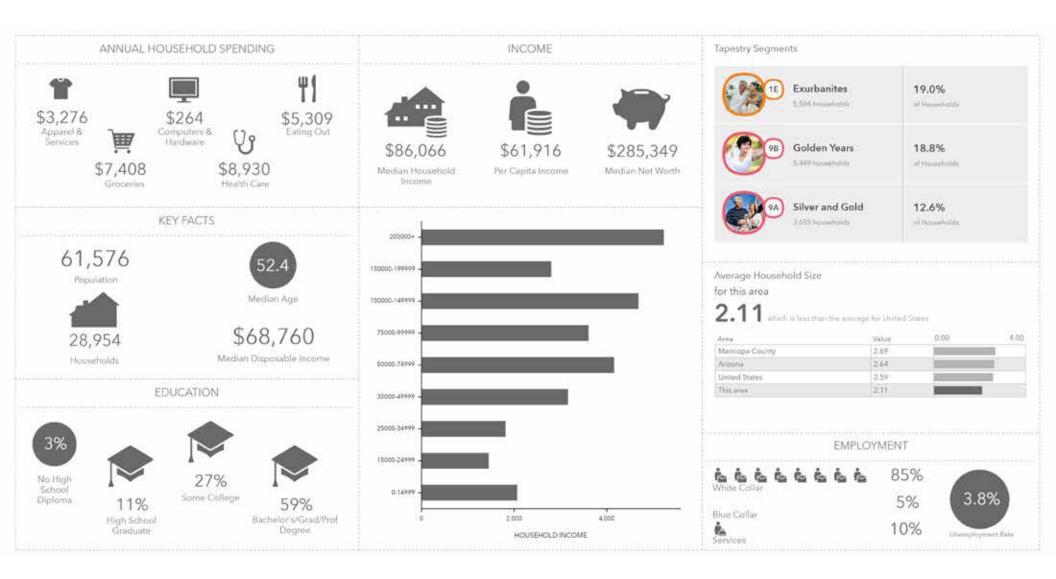

### **DEMOGRAPHICS**

## **Average Household Income**

**1 Mile 3 Miles 5 Miles** \$105,391 \$131,320 \$128,586

## **Total Population**

**1 Mile 3 Miles 5 Miles** 7,023 65,585 149,345

## **Daytime Population**

**1 Mile 3 Miles 5 Miles** 26,089 68,896 239,226

### **Total Households**

**1 Mile 3 Miles 5 Miles** 3,513 28,322 69,372

# **DEMOGRAPHICS (3 MILES)**

2415 E Camelback Rd, Suite 900 Phoenix, Arizona, 85016 www.BarclayGroup.com