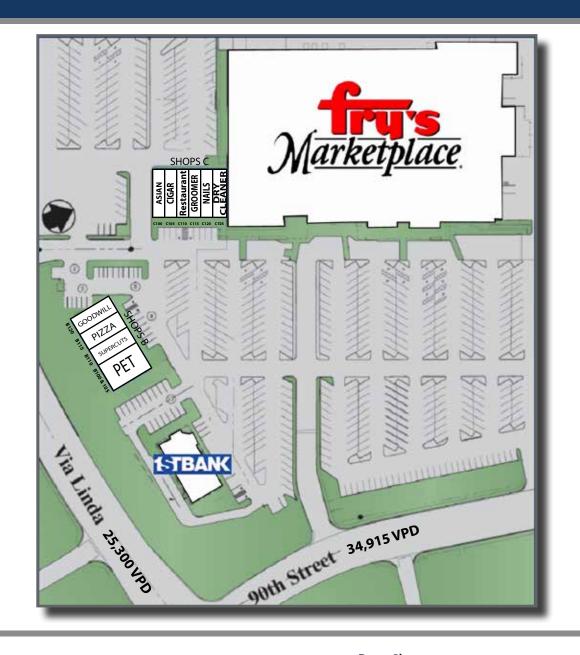

## **TRAFFIC COUNTS**

**Via Linda**: ± 25,300 VPD **90th Street**: ± 24,915 VPD

### **AVAILABLE**

Suite C110:  $\pm 1,120 \text{ sf}$ 