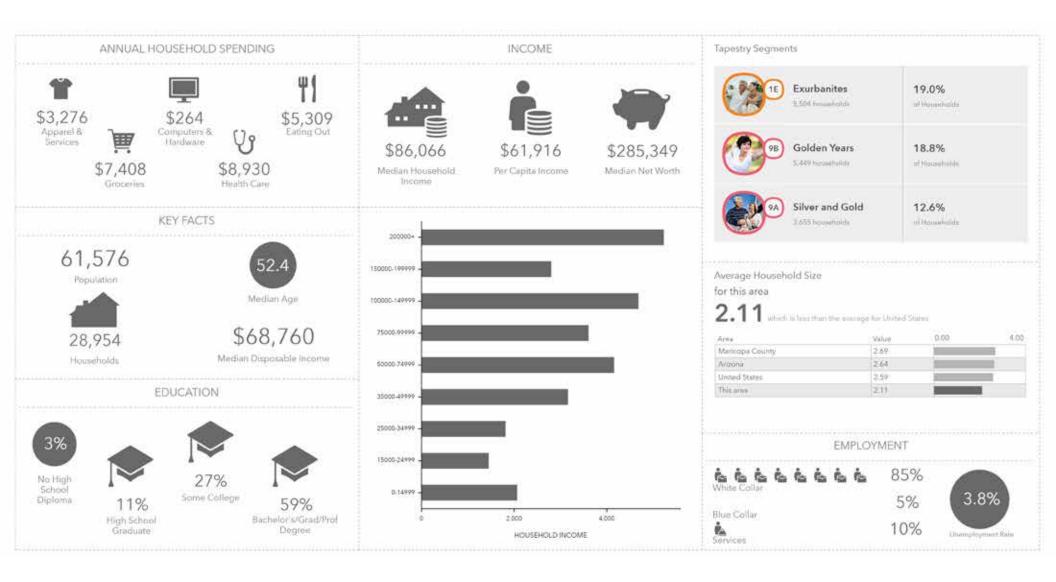

# **DEMOGRAPHICS (3 MILES)**

## **Average Household Income**

**1 Mile 3 Miles 5 Miles** \$105,391 \$131,320 \$128,586

## **Total Population**

**1 Mile 3 Miles 5 Miles** 7,023 65,585 149,345

## **Daytime Population**

**1 Mile 3 Miles 5 Miles** 26,089 68,896 239,226

### **Total Households**

**1 Mile 3 Miles 5 Miles** 3,513 28,322 69,372