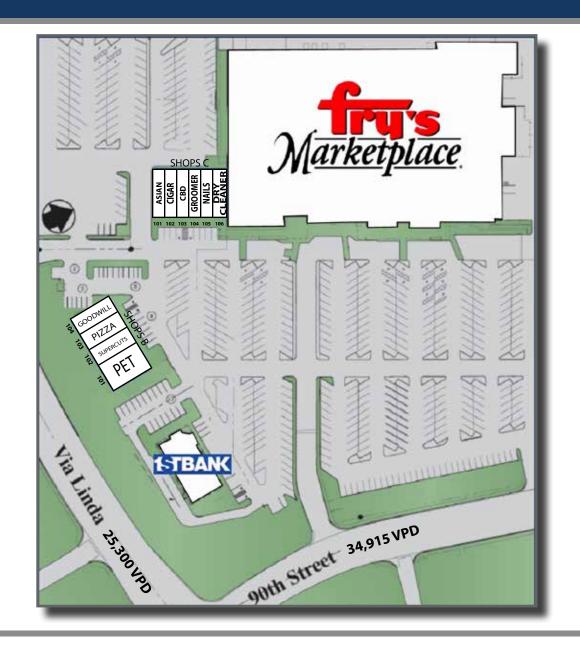

# 90TH STREET & VIA LINDA | SCOTTSDALE, AZ

**ACRES:** 

 $\pm 11.96$ 

**SQUARE FEET:** 

 $\pm 32,717$ 

**ZONING:** 

C-3 HIGHWAY COMMERCIAL DISTRICT

#### **ADDRESS:**

8900 E VÍA LINDA, SCOTTSDALE, AZ 85258

### TRAFFIC COUNTS

**Via Linda**: ± 25,300 VPD **90th Street**: ± 24,915 VPD