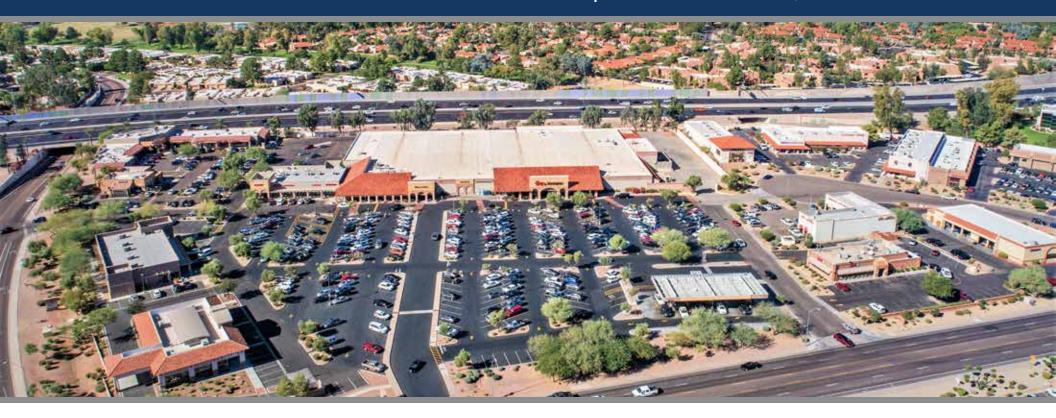

### **SUMMARY**:

This Fry's marketplace anchored neighborhood center is located on a high traffic intersection with traffic counts of over 60,000 vehicles per day. The center is adjacent to the 101 freeway as well as the Pima Medical Center and boasts a 5-mile daytime population in excess of 200,000. Additionally, the surrounding neighborhood consists of well educated white collar workers with an average household income of over \$120,000 within a 5-mile radius.

# **AERIAL MAP**

2390 E Camelback Rd, Suite 200 Phoenix, Arizona, 85016 www.BarclayGroup.com