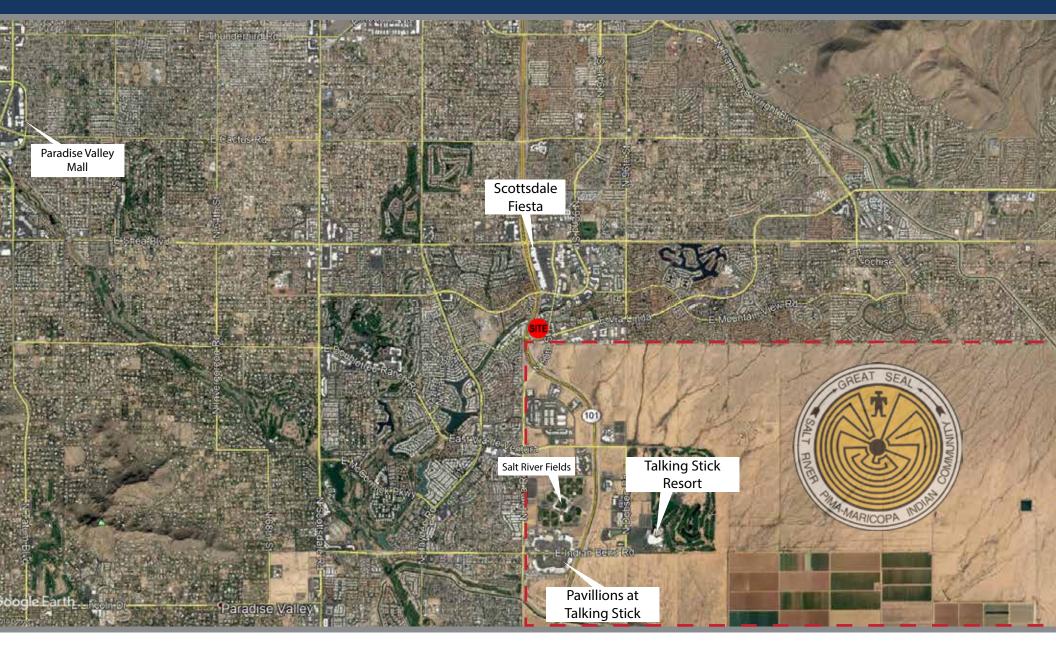

### **SUMMARY**:

This Fry's marketplace anchored neighborhood center is located on a high traffic intersection with traffic counts of over 60,000 vehicles per day. The center is adjacent to the 101 freeway as well as the Pima Medical Center and boasts a 5-mile daytime population in excess of 200,000. Additionally, the surrounding neighborhood consists of well educated white collar workers with an average household income of over \$120,000 within a 5-mile radius.