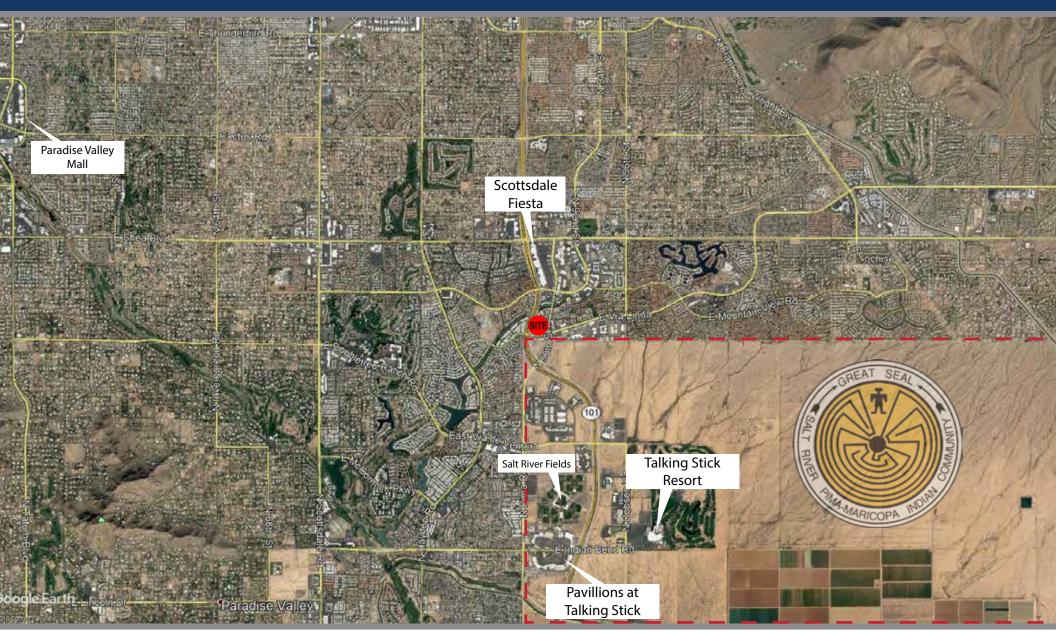

### **SUMMARY**:

This Fry's marketplace anchored neighborhood center is located on a high traffic intersection with traffic counts of over 60,000 vehicles per day. The center is adjacent to the 101 freeway as well as the Pima Medical Center and boasts a 5-mile daytime population in excess of 200,000. Additionally, the surrounding neighborhood consists of well educated white collar workers with an average household income of over \$120,000 within a 5-mile radius.