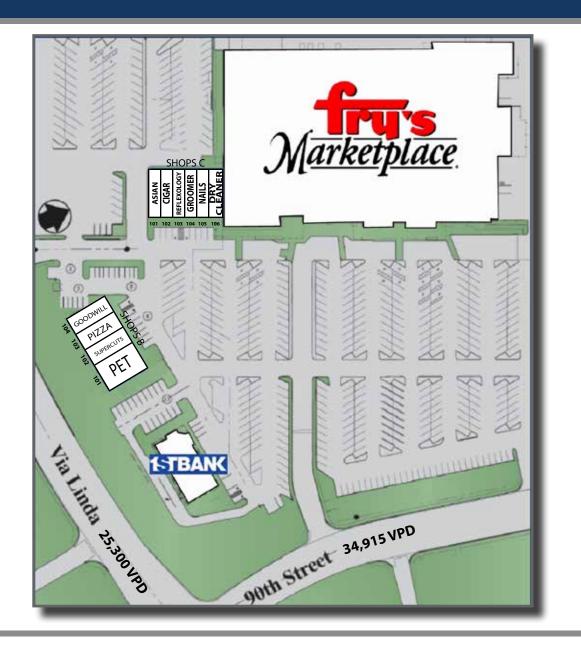

# 90TH STREET & VIA LINDA | SCOTTSDALE, AZ

**ACRES:** 

 $\pm 11.96$ 

**SQUARE FEET:** 

 $\pm 32,717$ 

**ZONING:** 

C-3 HIGHWAY COMMERCIAL DISTRICT

### **ADDRESS:**

8900 E VÍA LINDA, SCOTTSDALE, AZ 85258

### **TRAFFIC COUNTS**

**Via Linda**: ± 25,300 VPD **90th Street**: ± 24,915 VPD