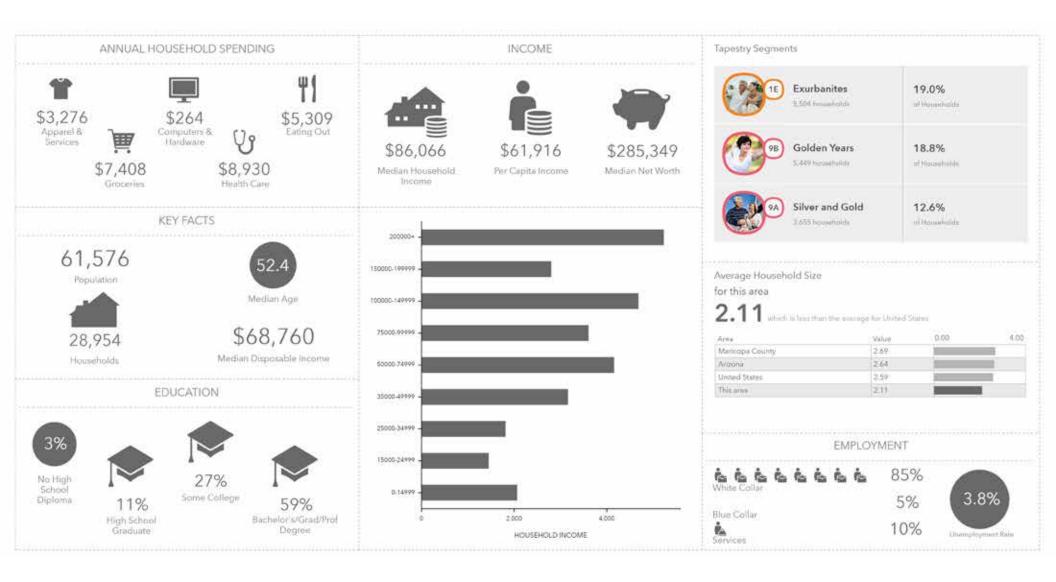

# **DEMOGRAPHICS (3 MILES)**

## **Average Household Income**

**1 Mile 3 Miles 5 Miles** \$105,391 \$131,320 \$128,586

## **Total Population**

**1 Mile 3 Miles 5 Miles** 7,023 65,585 149,345

### **Daytime Population**

**1 Mile 3 Miles 5 Miles** 26,089 68,896 239,226

### **Total Households**

**1 Mile 3 Miles 5 Miles** 3,513 28,322 69,372