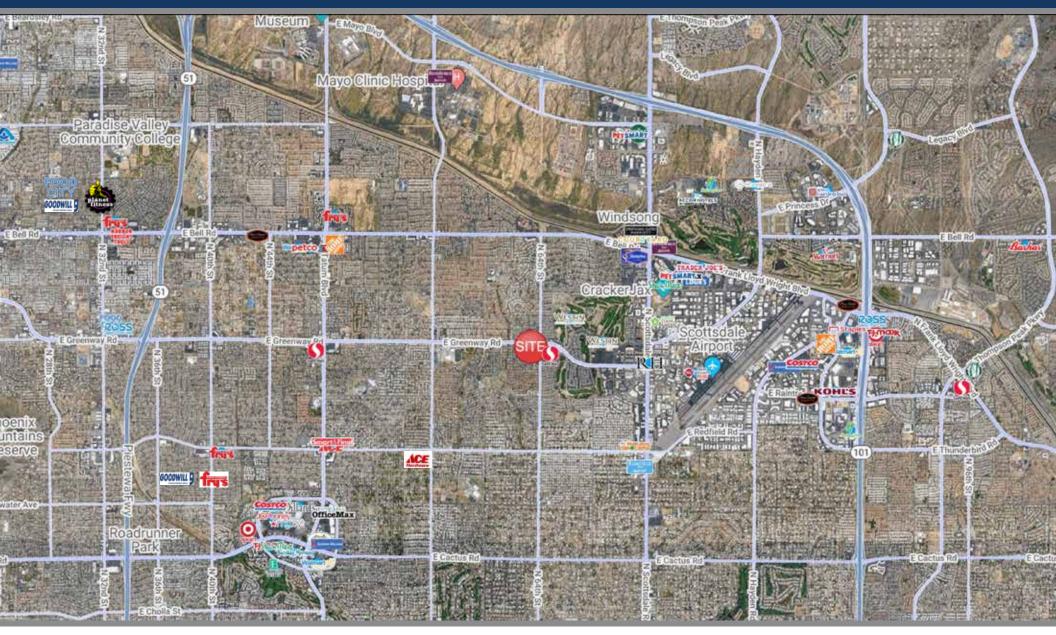

# **AERIAL MAP**

2415 E Camelback Rd, Suite 900 Phoenix, Arizona, 85016 www.BarclayGroup.com

#### **SUMMARY**:

Located near the border of north Scottsdale and Phoenix, this Fry's Marketplace anchored neighborhood center is close to the upscale Scottsdale Quarter and Kierland Commons shopping centers. The surrounding trade area boasts a population of over 225,000 residents and nearly 200,000 workers, with an average annual household income more than \$100,000. Over 40,000 vehicles per day pass through the intersection of Greenway Rd and 64th street which is a major route for commuters heading to the Scottsdale Air Park, home to nearly 3,000 companies with 55,000 employees.