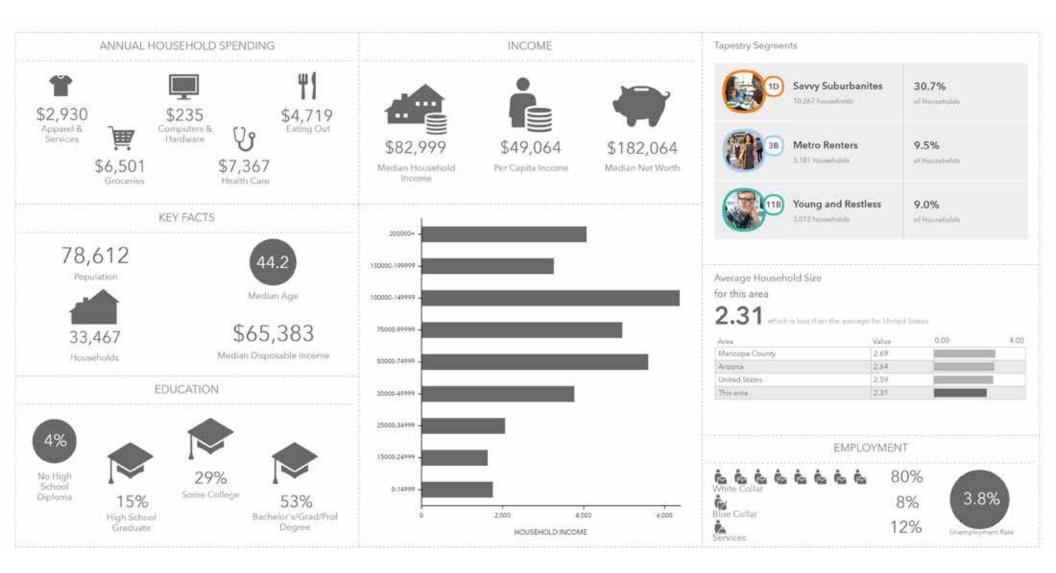

## **DEMOGRAPHICS**

 Average Household Income

 1 Mile
 3 Miles
 5 Miles

 \$122,967
 \$113,807
 \$111,607

### **Total Population**

| 1 Mile | 3 Miles | 5 Miles |
|--------|---------|---------|
| 13,279 | 72,816  | 230,462 |

## **Daytime Population**

| 1 Mile | 3 Miles | 5 Miles |
|--------|---------|---------|
| 16,745 | 128,768 | 298,746 |

## **Total Households**

| 1 Mile | 3 Miles | 5 Miles |
|--------|---------|---------|
| 5,065  | 29,076  | 86,266  |

**AVAILABLE Suite 111**: ±1,200 Square Feet

2415 E Camelback Rd, Suite 900 Phoenix, Arizona, 85016 www.BarclayGroup.com

# **DEMOGRAPHICS (3 MILES)**

2415 E Camelback Rd, Suite 900 Phoenix, Arizona, 85016 www.BarclayGroup.com