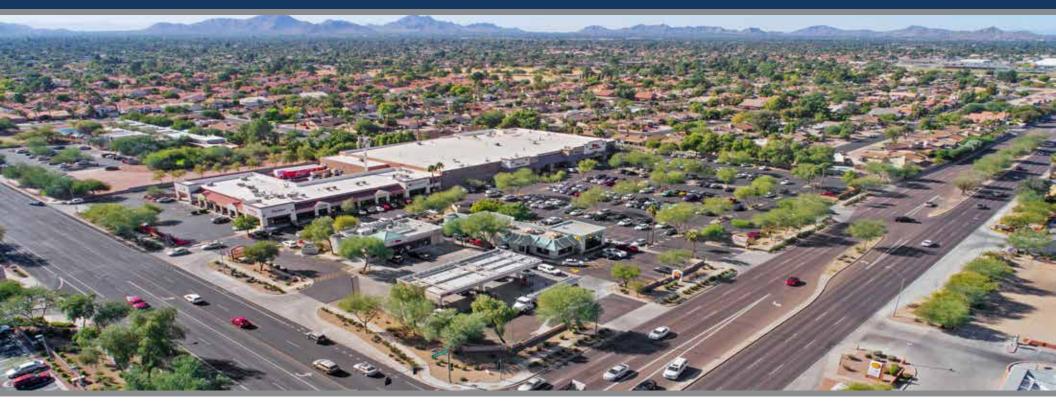

#### **SUMMARY**:

Located near the border of north Scottsdale and Phoenix, this Fry's Marketplace anchored neighborhood center is close to the upscale Scottsdale Quarter and Kierland Commons shopping centers. The surrounding trade area boasts a population of over 225,000 residents and nearly 200,000 workers, with an average annual household income more than \$100,000. Over 40,000 vehicles per day pass through the intersection of Greenway Rd and 64th street which is a major route for commuters heading to the Scottsdale Air Park, home to nearly 3,000 companies with 55,000 employees.

# **OVERVIEW**

TRAFFIC COUNTSGreenway Road:  $\pm$  30,192 VPD64th Street:  $\pm$  12,025 VPDTotal Traffic:  $\pm$  42,217 VPD