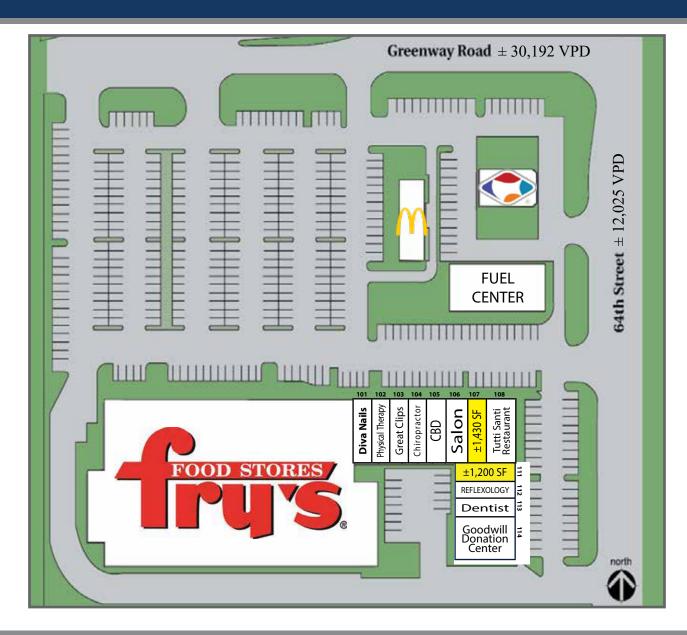

## **Total Households**

| 1 Mile | 3 Miles | 5 Miles |
|--------|---------|---------|
| 5,065  | 29,076  | 86,266  |

**AVAILABLE Suite 111**: ±1,200 Square Feet

2415 E Camelback Rd, Suite 900 Phoenix, Arizona, 85016 www.BarclayGroup.com