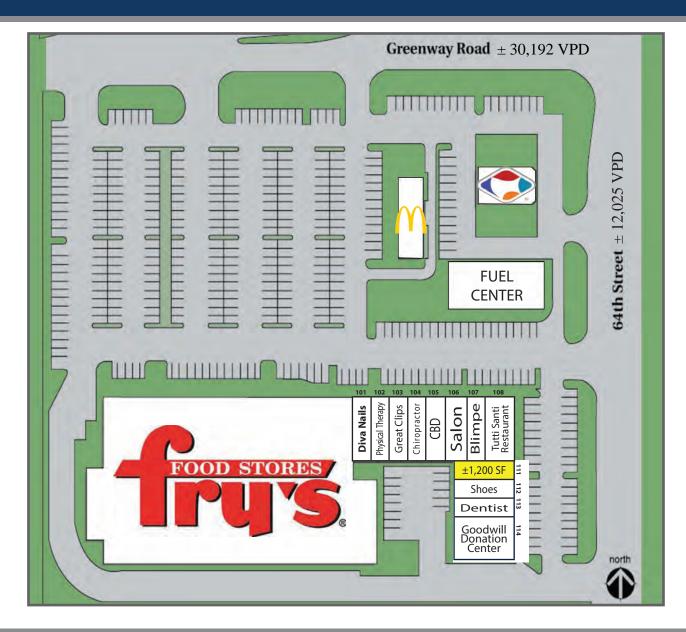

## **Total Households**

| 1 Mile | 3 Miles | 5 Miles |
|--------|---------|---------|
| 5,065  | 29,076  | 86,266  |

**AVAILABLE Suite 111**: ±1,200 Square Feet

2415 E Camelback Rd, Suite 900 Phoenix, Arizona, 85016 www.BarclayGroup.com