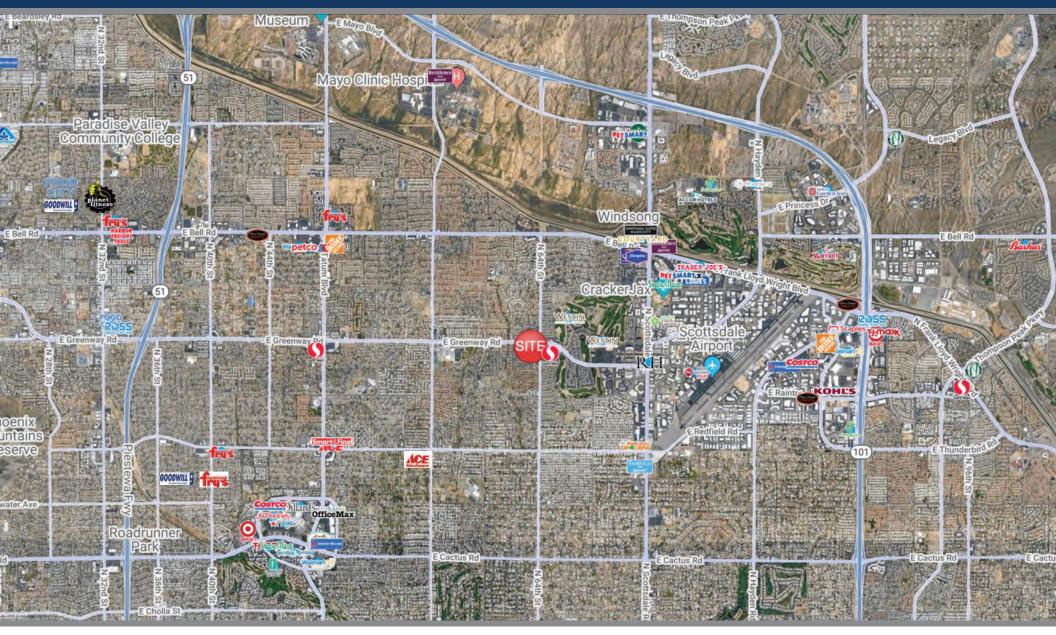

#### SUMMARY:

Located near the border of north Scottsdale and Phoenix, this Fry's Marketplace anchored neighborhood center is close to the upscale Scottsdale Quarter and Kierland Commons shopping centers. The surrounding trade area boasts a population of over 225,000 residents and nearly 200,000 workers, with an average annual household income more than \$100,000. Over 40,000 vehicles per day pass through the intersection of Greenway Rd and 64th street which is a major route for commuters heading to the Scottsdale Air Park, home to nearly 3,000 companies with 55,000 employees.

## **AERIAL MAP**

2415 E Camelback Rd, Suite 900 Phoenix, Arizona, 85016 www.BarclayGroup.com