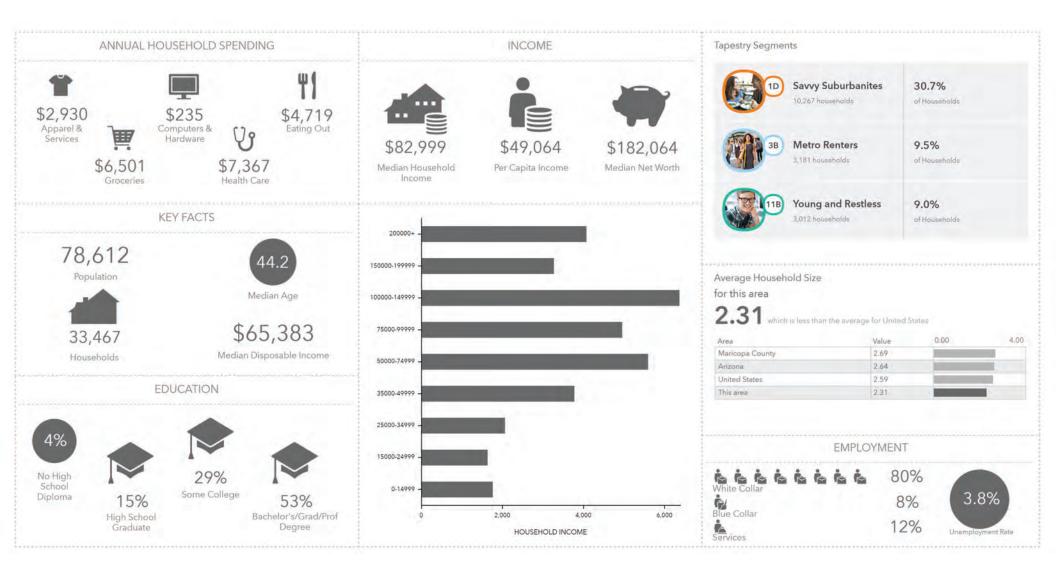

## DEMOGRAPHICS

 Average
 Household
 Income

 1 Mile
 3 Miles
 5 Miles

 \$122,967
 \$113,807
 \$111,607

### **Total Population**

| 1 Mile | <b>3 Miles</b> | <b>5</b> Miles |
|--------|----------------|----------------|
| 13,279 | 72,816         | 230,462        |

### **Daytime Population**

| 1 Mile | 3 Miles | <b>5</b> Miles |
|--------|---------|----------------|
| 16,745 | 128,768 | 298,746        |

## **Total Households**

| 1 Mile | 3 Miles | 5 Miles |
|--------|---------|---------|
| 5,065  | 29,076  | 86,266  |

**AVAILABLE Suite 111**: ±1,200 Square Feet

2415 E Camelback Rd, Suite 900 Phoenix, Arizona, 85016 www.BarclayGroup.com

# **DEMOGRAPHICS (3 MILES)**

2415 E Camelback Rd, Suite 900 Phoenix, Arizona, 85016 www.BarclayGroup.com