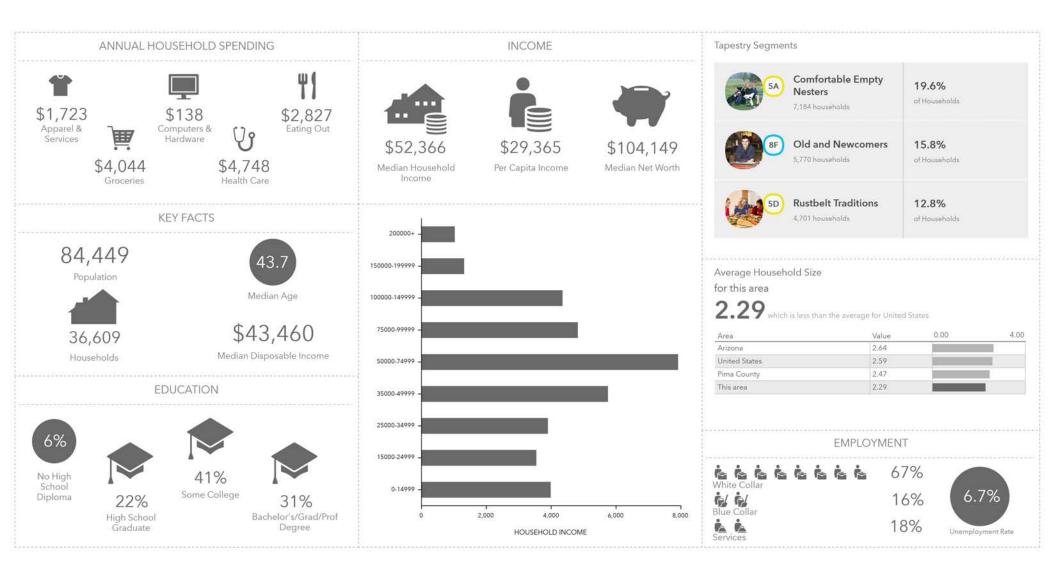

## **DEMOGRAPHICS (3 MILES)**

2415 E Camelback Rd, Suite 900 Phoenix, Arizona, 85016 www.BarclayGroup.com

### **DEMOGRAPHICS (2017)**

**Average Household Income** 

**1 Mile 3 Miles 5 Miles** \$76,852 \$62,303 \$63,624

**Total Population** 

**1 Mile 3 Miles 5 Miles** 10,850 81,701 161,025

**Daytime Population** 

**1 Mile 3 Miles 5 Miles** 7,335 58,168 133,902

**Total Households** 

**1 Mile 3 Miles 5 Miles** 4,332 36,609 70,128

2415 E Camelback Rd, Suite 900 Phoenix, Arizona, 85016 www.BarclayGroup.com