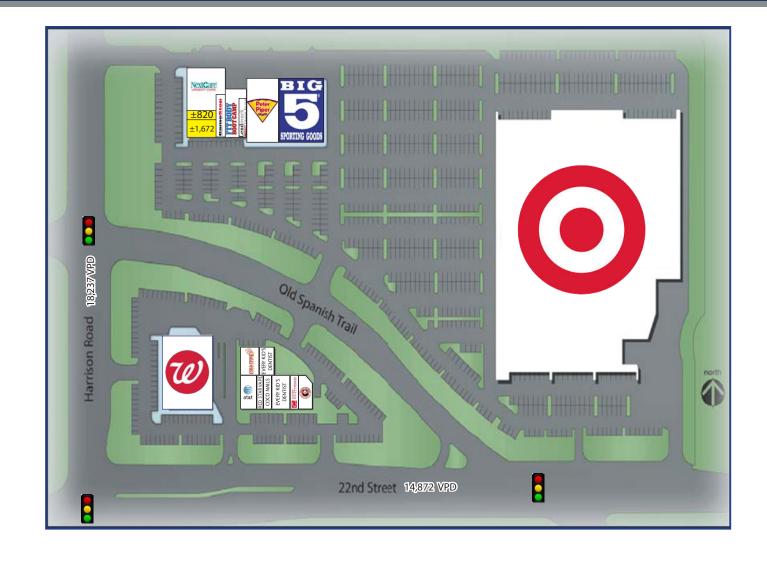

## **OVERVIEW**

### TRAFFIC COUNTS

Old Spanish Tr: 9,133 VPD Harrison Rd: 18,237 VPD 22nd Street: 14,872 VPD