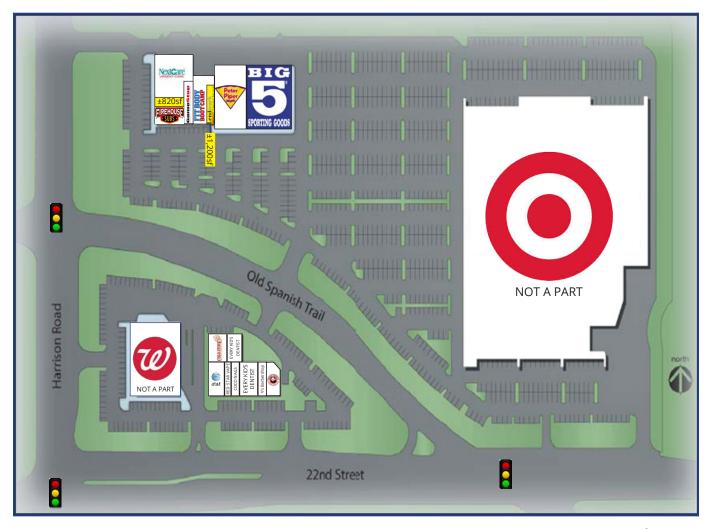

# OLD SPANISH TRAIL CROSSING | SITE PLAN

SIGNED LEASE

AT LOI/LEASE

**AVAILABLE** 

ACRES: ±29.00 SQUARE FEET: ±210,583 ZONING: Commercial

2415 E Camelback Rd, Suite 900 Phoenix, Arizona, 85016 www.BarclayGroup.com **Availability: 602.224.4166** 