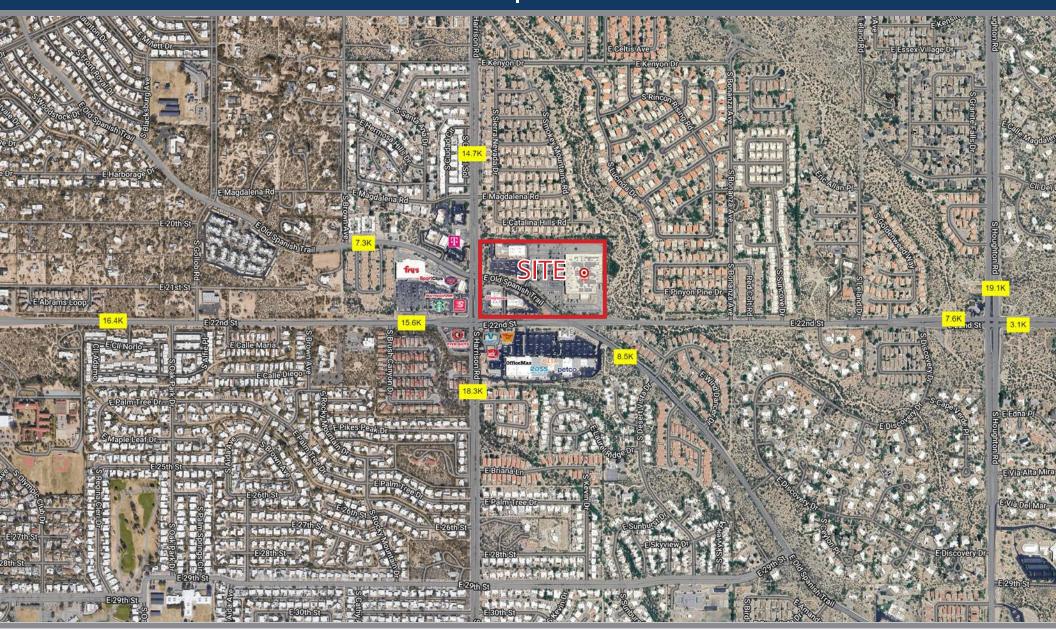

# **OLD SPANISH TRAIL CROSSING | AERIAL**

Availability: 602.224.4166

### **SUMMARY:**

Old Spanish Trail Crossing is located on a major commercial intersection in one of Tucson's fastest growing trade areas. This center boasts a strong population of over 160,000 with an average household income of \$75,000+ surrouding site. Located at a high traffic intersection that is the crossroads of three major streets with combined traffic counts of over 40,000 vehicles daily. Monument signage available.