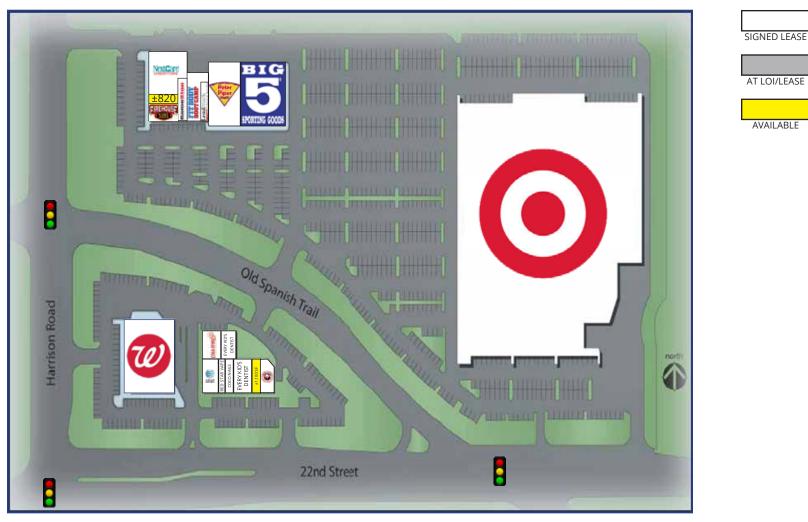

# OLD SPANISH TRAIL CROSSING | SITE PLAN

ACRES: ±29.00 SQUARE FEET: ±210,583 ZONING: Commercial

 2415 E Camelback Rd, Suite 900 Phoenix, Arizona, 85016 www.BarclayGroup.com

### SUMMARY:

Old Spanish Trail Crossing is located on a major commercial intersection in one of Tucson's fastest growing trade areas. This center boasts a strong population of over 160,000 with an average household income of \$75,000+ surrouding site. Located at a high traffic intersection that is the crossroads of three major streets with combined traffic counts of over 40,000 vehicles daily. Monument signage available.