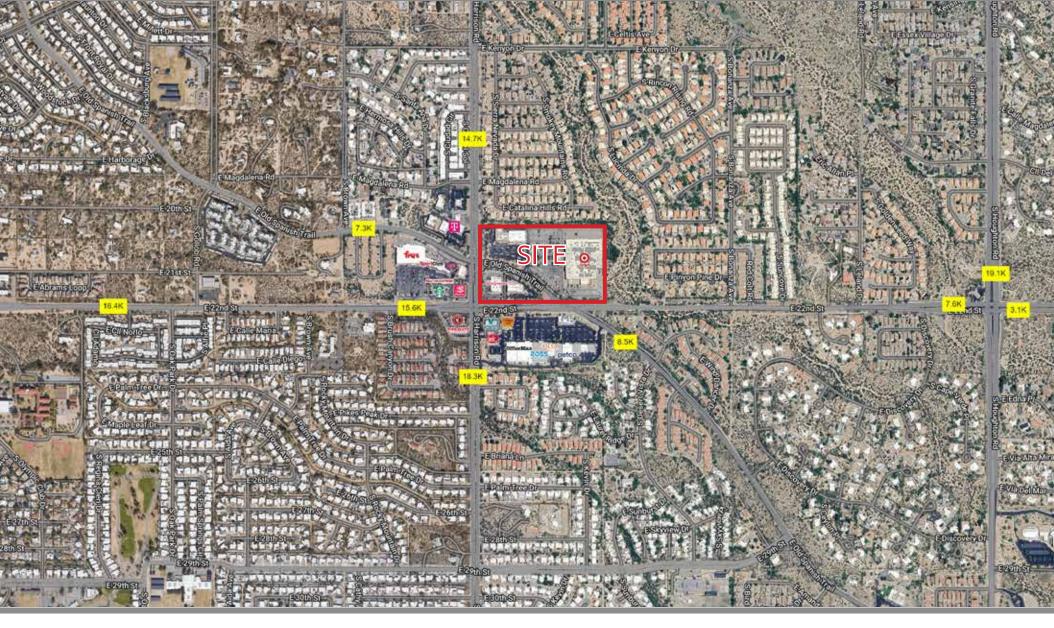

# OLD SPANISH TRAIL CROSSING | AERIAL

 2415 E Camelback Rd, Suite 900 Phoenix, Arizona, 85016 www.BarclayGroup.com

### SUMMARY:

Old Spanish Trail Crossing is located on a major commercial intersection in one of Tucson's fastest growing trade areas. This center boasts a strong population of over 160,000 with an average household income of \$75,000+ surrouding site. Located at a high traffic intersection that is the crossroads of three major streets with combined traffic counts of over 40,000 vehicles daily. Monument signage available.