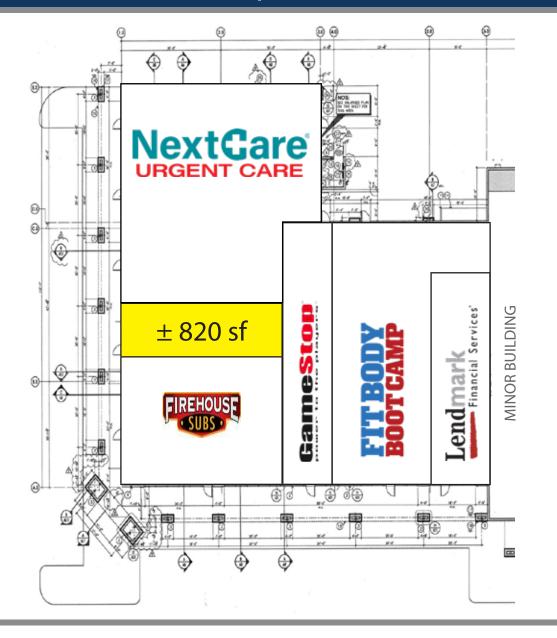

## **OLD SPANISH TRAIL CROSSING | SHOPS A**

AT LOI/LEASE

BARCLAY GROUP

2415 E Camelback Rd, Suite 900 Phoenix, Arizona, 85016 www.BarclayGroup.com