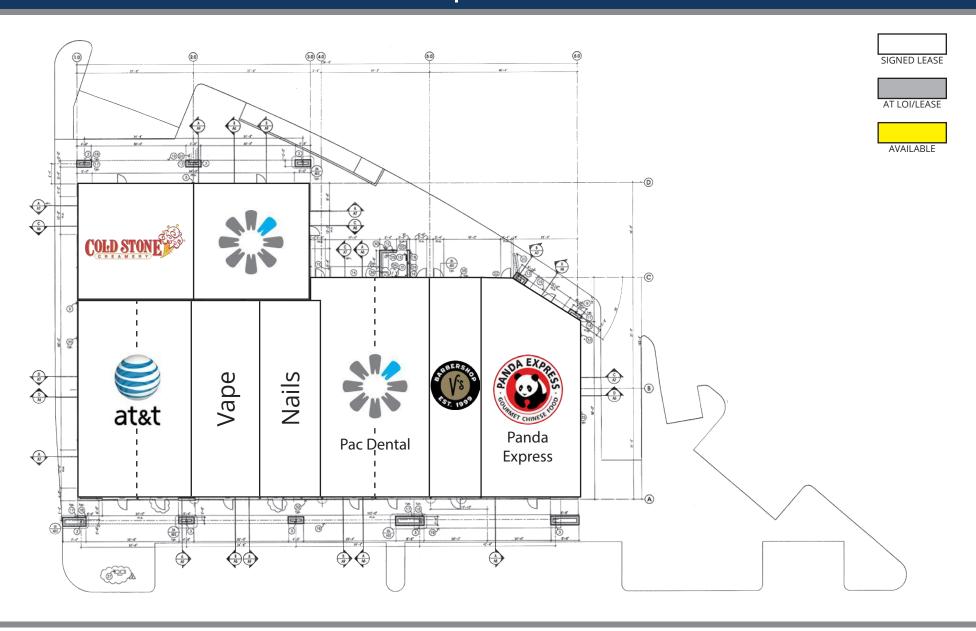

# **OLD SPANISH TRAIL CROSSING | SHOPS A**

2415 E Camelback Rd, Suite 900 Phoenix, Arizona, 85016 www.BarclayGroup.com **Availability: 602.224.4166** 