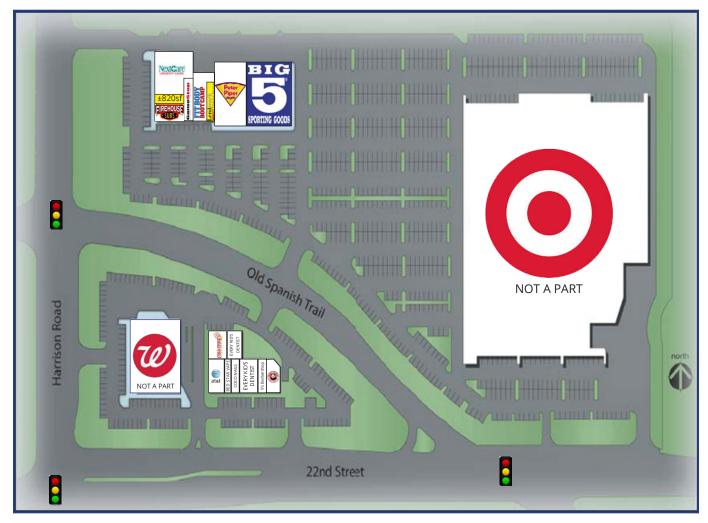

# OLD SPANISH TRAIL CROSSING | SITE PLAN

SIGNED LEASE

AT LOI/LEASE

AVAILABLE

ACRES: ±29.00 SQUARE FEET: ±210,583 ZONING: Commercial

2415 E Camelback Rd, Suite 900 Phoenix, Arizona, 85016 www.BarclayGroup.com **Availability: 602.224.4166** 