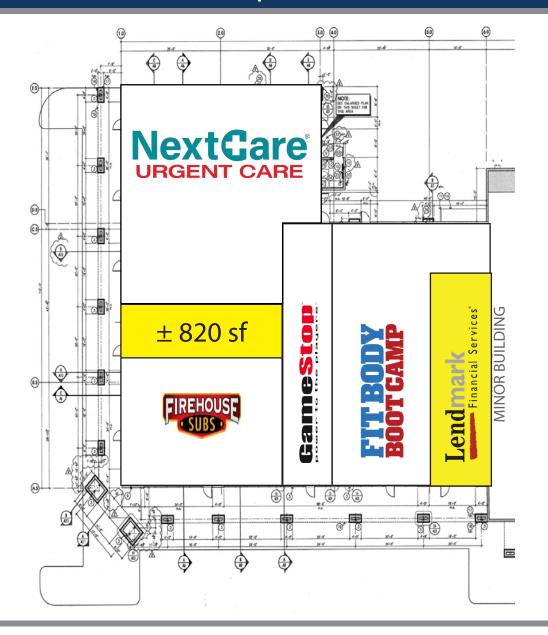

# **OLD SPANISH TRAIL CROSSING | MINOR BUILDING**

2415 E Camelback Rd, Suite 900 Phoenix, Arizona, 85016 www.BarclayGroup.com **Availability: 602.224.4166** 