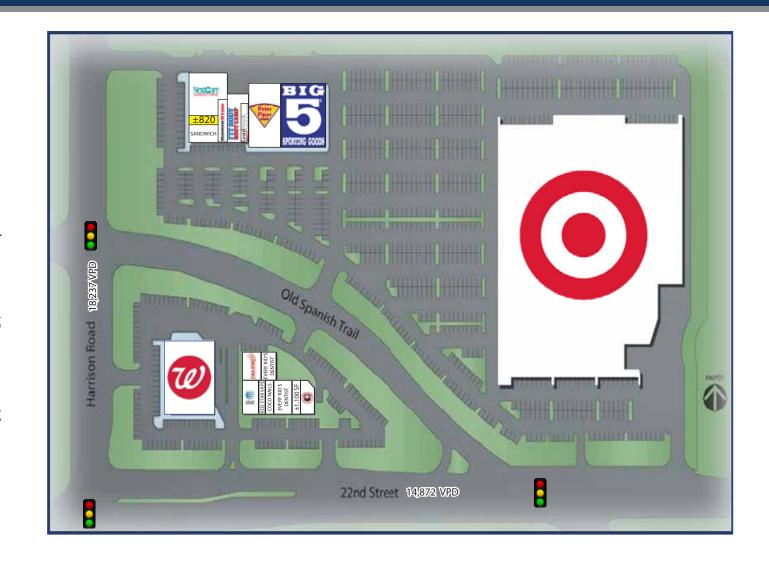

# **OVERVIEW**

### **TRAFFIC COUNTS**

Old Spanish Tr: 9,133 VPD Harrison Rd: 18,237 VPD 22nd Street: 14,872 VPD