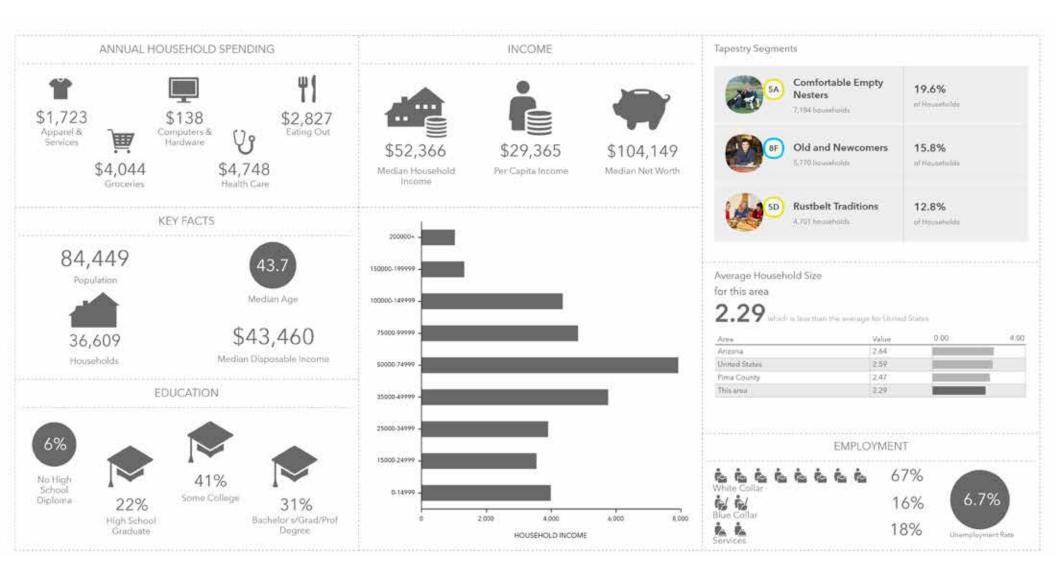

## **DEMOGRAPHICS (2017)**

**Average Household Income** 

**1 Mile 3 Miles 5 Miles** \$76,852 \$62,303 \$63,624

**Total Population** 

**1 Mile 3 Miles 5 Miles** 10,850 81,701 161,025

**Daytime Population** 

**1 Mile 3 Miles 5 Miles** 7,335 58,168 133,902

**Total Households** 

**1 Mile 3 Miles 5 Miles** 4,332 36,609 70,128

2415 E Camelback Rd, Suite 900 Phoenix, Arizona, 85016 www.BarclayGroup.com

# **DEMOGRAPHICS (3 MILES)**

2415 E Camelback Rd, Suite 900 Phoenix, Arizona, 85016 www.BarclayGroup.com