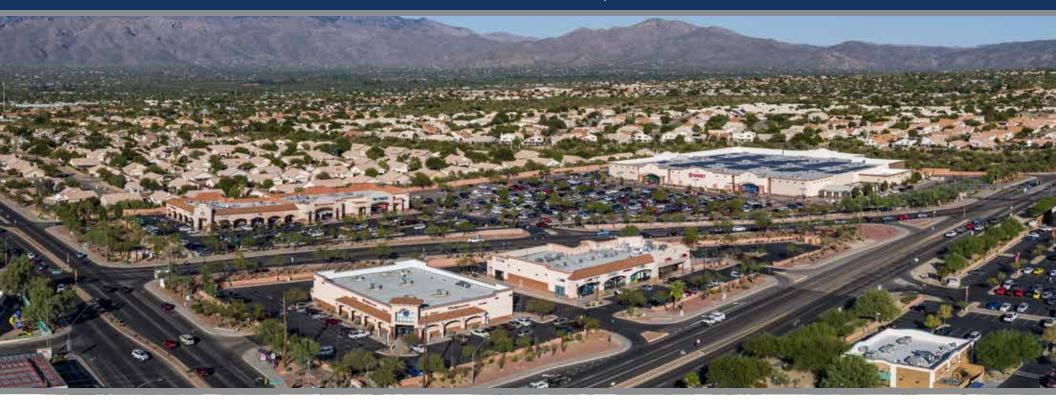

# OLD SPANISH TRAIL CROSSING | TUCSCON, ARIZONA

**ACRES:** 

 $\pm 29.00$ 

**SQUARE FEET:** 

 $\pm 210,583$ 

**ZONING:** Commercial

**ADDRESS**:

9525 E OLD SPANISH TRAIL, TUCSON, AZ 85748

**SUMMARY**:

Old Spanish Trail Crossing is located on a major commercial intersection in one of Tucson's fastest growing trade areas. This center boasts a strong population of over 160,000 with an average household income of \$75,000+ surrouding site. Located at a high traffic intersection that is the crossroads of three major streets with combined traffic counts of over 40,000 vehicles daily. Monument signage available.